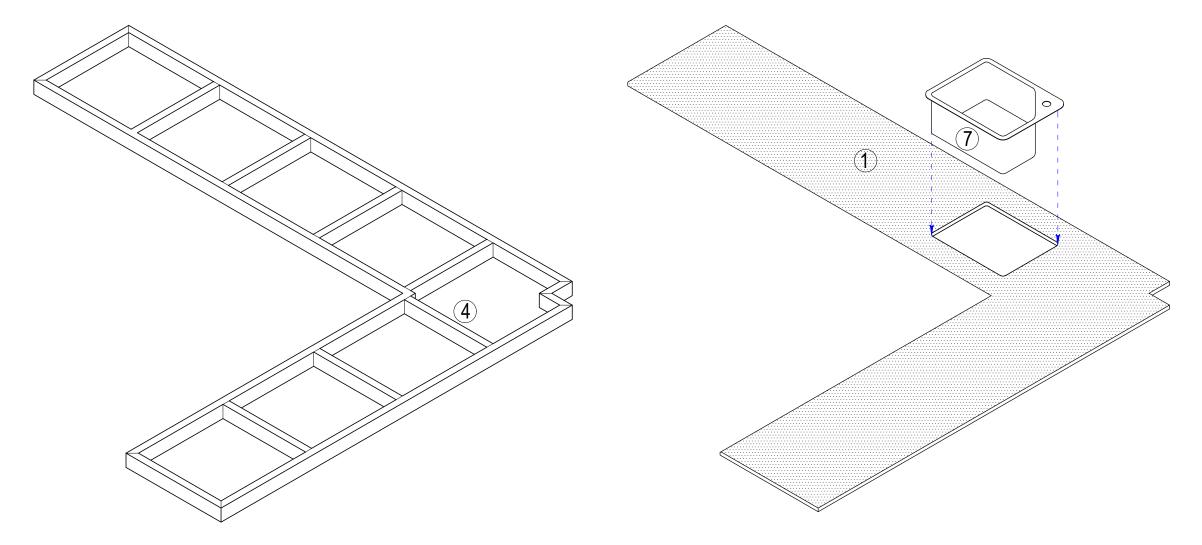

|                                     | <i>r</i> .                               | J                           | OIC - TECHNICAL SERVICES GROUP              |                                        |           |











## LEGEND:

- (1) 20mm. thk. STAINLESS COUNTER TOP
- (2) 38mm. thk. x 100mm. HARD WOOD TOP FRAME
- (3) 20mm. thk. MARINE PLYWOOD
- (4) 38mm. thk. x 75mm. HARD WOOD BASE FRAME
- 20mm. thk. MARINE PLYWOOD CABINET DOORS, PROVIDE CONCEALED HINGES (2pcs./door), MAGNETIC CATCHES AND PULLS
- 6 6mm. thk. MARINE PLYWOOD BACK BOARD
- (7) STAINLESS STEEL KITCHEN SINK



















De Fiesta Marii Patagoc Date: 2021.06.04 1023:20 +08'00'

MARLI ACOSTA - DE FIESTA

LEONARDO REY D. VASQUEZ

PPROVED FOR PROJECT IMPLEMENTATION:

20

SHEET NO.



**EXPLODED VIEW** 

DETAIL OF COUNTER 3
SCALE: 1:50M. C3

|         | REVISIONS                | PROJECT:                                                                         | DRAWN BY:                                               | PREPARED BY:                                            | CHECKED & REVIEWED BY:                                    | REVIEWED AND SUBMITTED BY: | RECOMMENDING PROJECT IMPLEMENTATION:                                                                 | APPROVED FOR PROJECT IMPLEMENTATION:       | SHEET NO. |
|---------|--------------------------|----------------------------------------------------------------------------------|---------------------------------------------------------|---------------------------------------------------------|----------------