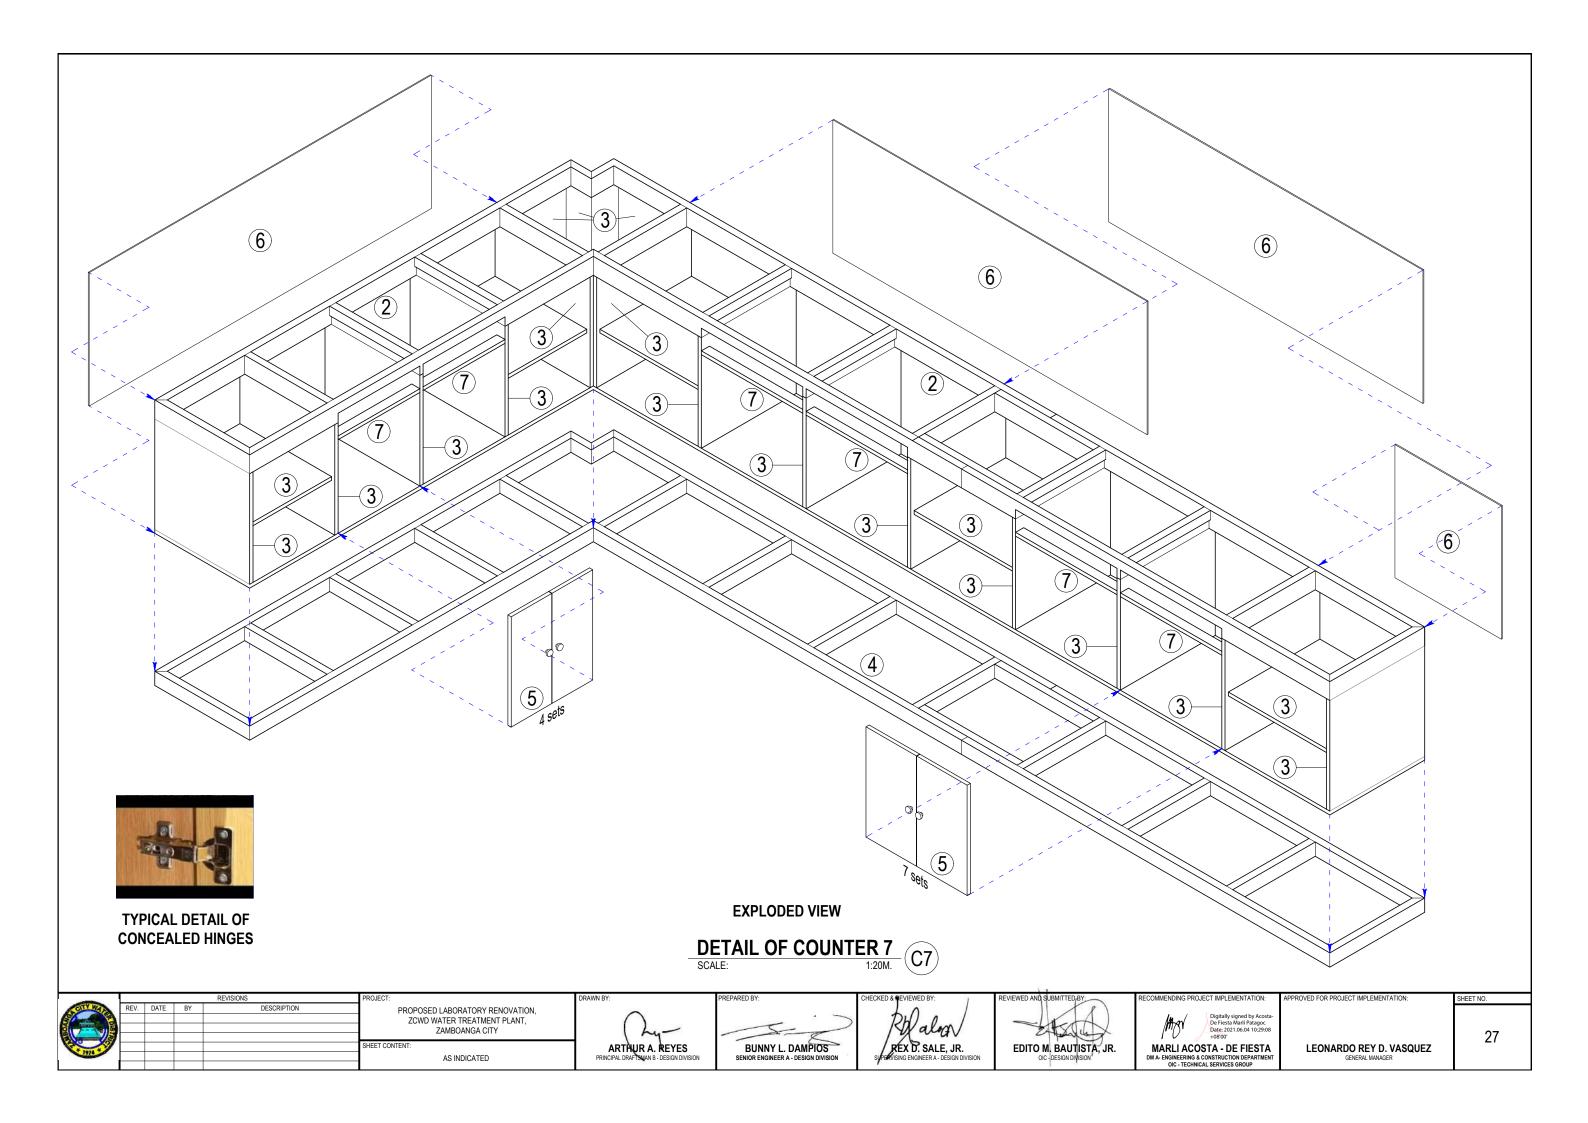

lly signed by Acostalesta Maril Patagoc

LEONARDO REY D. VASQUEZ
GENERAL MANAGER

22

SHEET NO.





DETAIL OF COUNTER 5
SCALE: 1:50M.

## LEGEND:

- 20mm. thk. MARINE COUNTER TOP (WHITE EPOXY RAISIN, HEAT AND CHEMICAL RESISTANT)
- 38mm. thk. x 100mm. HARD WOOD TOP FRAME
- 20mm. thk. MARINE PLYWOOD
- 38mm. thk. x 75mm. HARD WOOD BASE FRAME
- 20mm. thk. MARINE PLYWOOD CABINET DOORS, PROVIDE CONCEALED HINGES (2pcs./door), MAGNETIC CATCHES AND PULLS
- 6mm. thk. MARINE PLYWOOD BACK BOARD
- 20mm. x 50mm. HARD WOOD (DRAWER AREA)



**TYPICAL DETAIL OF CONCEALED HINGES** 

PROPOSED LABORATORY RENOVATION, ZCWD WATER TREATMENT PLANT, ZAMBOANGA CITY

AS INDICATED











LEONARDO REY D. VASQUEZ
GENERAL MANAGER MARLI ACOSTA - DE FIESTA

6

PPROVED FOR PROJECT IMPLEMENTATION:

23

SHEET NO.