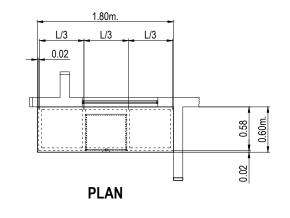

. SIPERVISING ENGINEER A - DESIGN DIVISION | EDITO M. BAUTISTA, JR.     | MARLI ACOSTA - DE FIESTA  DM A- ENGINEERING & CONSTRUCTION DEPARTMENT OIC - TECHNICAL SERVICES GROUP | LEONARDO REY D. VASQUEZ<br>GENERAL MANAGER |           |







## LEGEND:

- 20mm. thk. MARINE COUNTER TOP
  (WHITE EPOXY RAISIN, HEAT AND CHEMICAL RESISTANT)
- (2) 38mm. thk. x 100mm. HARD WOOD TOP FRAME
- (3) 20mm. thk. MARINE PLYWOOD
- 4 38mm. thk. x 75mm. HARD WOOD BASE FRAME
- 20mm. thk. MARINE PLYWOOD CABINET DOORS, PROVIDE CONCEALED HINGES (2pcs./door), MAGNETIC CATCHES AND PULLS
- 20mm. x 50mm. HARD WOOD (DRAWER AREA)















MARLI ACOSTA - DE FIESTA

IPLEMENTATION: APPROVED FOR PROJECT IMPLEMENTATION: tally signed by Acostalesta Maril Patagoc

LEONARDO REY D. VASQUEZ
GENERAL MANAGER

22

SHEET NO.





DETAIL OF COUNTER 5
SCALE: 1:50M.

## LEGEND:

- 20mm. thk. MARINE COUNTER TOP (WHITE EPOXY RAISIN, HEAT AND CHEMICAL RESISTANT)
- 38mm. thk. x 100mm. HARD WOOD TOP FRAME
- 20mm. thk. MARINE PLYWOOD
- 38mm. thk. x 75mm. HARD WOOD BASE FRAME
- 20mm. thk. MARINE PLYWOOD CABINET DOORS, PROVIDE CONCEALED HINGES (2pcs./door), MAGNETIC CATCHES AND PULLS
- 6mm. thk. MARINE PLYWOOD BACK BOARD
- 20mm. x 50mm. HARD WOOD (DRAWER AREA)



**TYPICAL DETAIL OF CONCEALED HINGES** 

PROPOSED LABORATORY RENOVATION, ZCWD WATER TREATMENT PLANT, ZAMBOANGA CITY

AS INDICATED











LEONARDO REY D. VASQUEZ
GENERAL MANAGER MARLI ACOSTA - DE FIESTA

6

PPROVED FOR PROJECT IMPLEMENTATION:

23

SHEET NO.