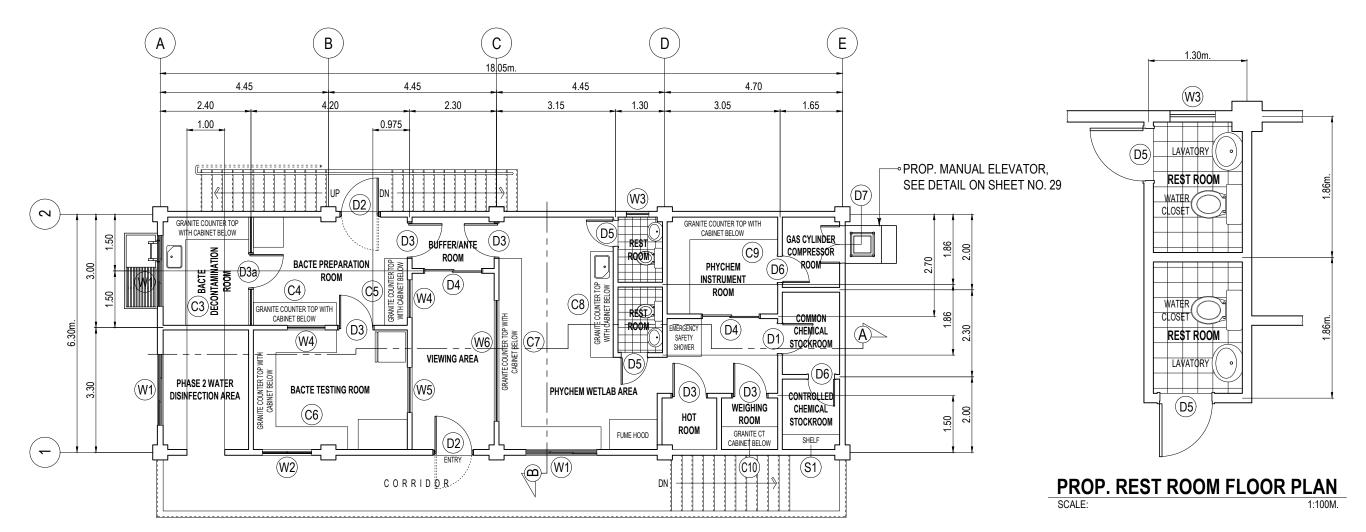

| Rolalon                                                   |                            | Digitally signed by Acosta-<br>De Fiesta Marli Patagoc<br>Date: 2021.06.04 10:13:56<br>+08'00'            |                                            | 6         |
| <b>111</b> |     |      |      |           |         | SHEET CONTENT: AS INDICATED                                                      | ARTHUR A. REYES PRINCIPAL DRAFTSMAN B - DESIGN DIVISION | BUNNY L. DAMPIOS<br>SENIOR ENGINEER A - DESIGN DIVISION | REX D. SALE, JR. sypervising engineer a - design division | EDITO M. BAUTISTA, JR.     | MARLI ACOSTA - DE FIESTA<br>DM A- ENGINEERING & CONSTRUCTION DEPARTMENT<br>OIC - TECHNICAL SERVICES GROUP | LEONARDO REY D. VASQUEZ<br>GENERAL MANAGER |           |



PROP. THIRD FLOOR PLAN
SCALE: 1:100M.

NOTE: ALL SURFACE SHALL BE PAINTED
WITH ACRYLIC SOLVENT BASE PAINT









# FRONT ELEVATION SCALE: 1:100M.

REV. DATE BY DESCRIPTION
PROPOSED LABORATORY RENOVATION, ZCWD WATER TREATMENT PLANT, ZAMBOANGA CITY

SHEET CONTENT:
AS INDICATED

REVISIONS
PROJECT:
PROPOSED LABORATORY RENOVATION, ZCWD WATER TREATMENT PLANT, ZAMBOANGA CITY

BUNNY L. DAMPIOS SENIOR ENGINEER A - DESIGN DIVISION

BUNNY L. DAMPIOS SENIOR ENGINEER A - DESIGN DIVISION

REVIEWED AND SUBMITTED BY:
REVIEWED AND



REAR ELEVATION
SCALE: 1:100M.

| CHECKED & REVIEWED BY: REVIEWED AND SUBMITTED BY: RECOMMENDING PROJECT IMPLEMENTATION: SHEET NO.