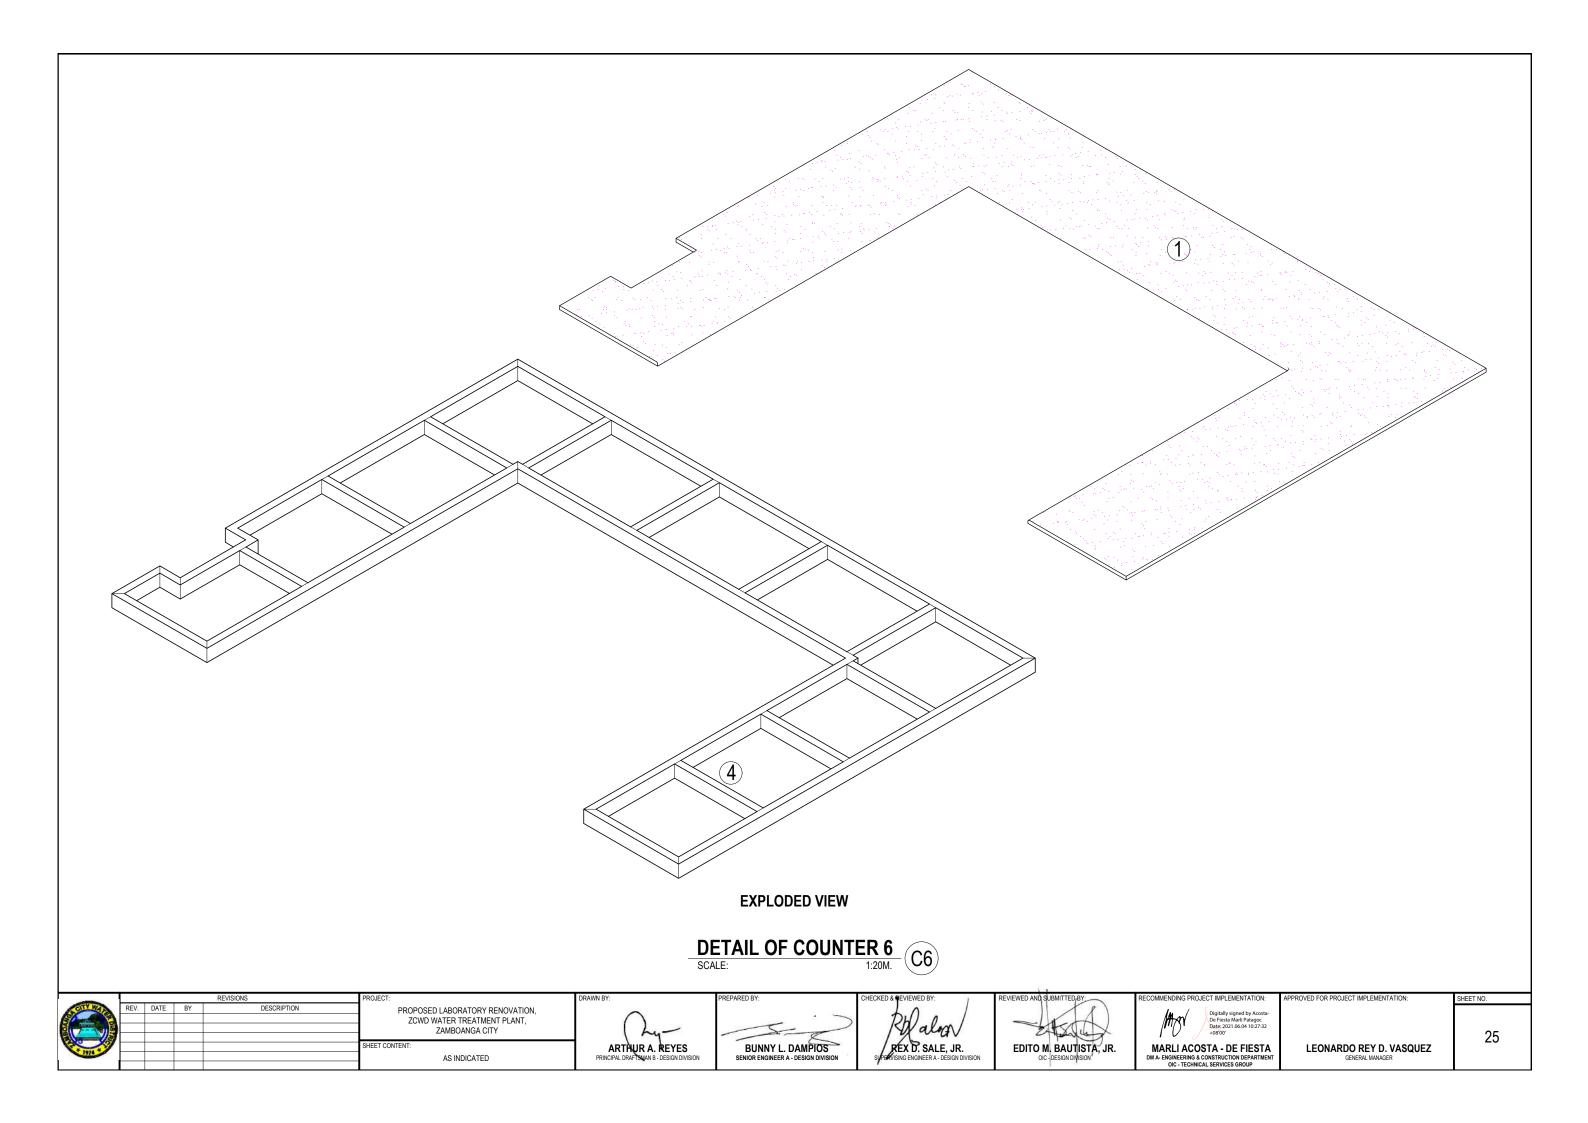

: tally signed by Acostalesta Maril Patagoc

LEONARDO REY D. VASQUEZ
GENERAL MANAGER

22

SHEET NO.





DETAIL OF COUNTER 5
SCALE: 1:50M.

## LEGEND:

- 20mm. thk. MARINE COUNTER TOP (WHITE EPOXY RAISIN, HEAT AND CHEMICAL RESISTANT)
- 38mm. thk. x 100mm. HARD WOOD TOP FRAME
- 20mm. thk. MARINE PLYWOOD
- 38mm. thk. x 75mm. HARD WOOD BASE FRAME
- 20mm. thk. MARINE PLYWOOD CABINET DOORS, PROVIDE CONCEALED HINGES (2pcs./door), MAGNETIC CATCHES AND PULLS
- 6mm. thk. MARINE PLYWOOD BACK BOARD
- 20mm. x 50mm. HARD WOOD (DRAWER AREA)



**TYPICAL DETAIL OF CONCEALED HINGES** 

PROPOSED LABORATORY RENOVATION, ZCWD WATER TREATMENT PLANT, ZAMBOANGA CITY

AS INDICATED











LEONARDO REY D. VASQUEZ
GENERAL MANAGER MARLI ACOSTA - DE FIESTA

6

PPROVED FOR PROJECT IMPLEMENTATION:

23

SHEET NO.