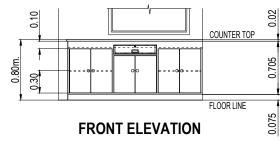

# FRONT ELEVATION SCALE: 1:100M.

REV. DATE BY DESCRIPTION
PROPOSED LABORATORY RENOVATION, ZCWD WATER TREATMENT PLANT, ZAMBOANGA CITY

SHEET CONTENT:
AS INDICATED

REVISIONS
PROJECT:
PROPOSED LABORATORY RENOVATION, ZCWD WATER TREATMENT PLANT, ZAMBOANGA CITY