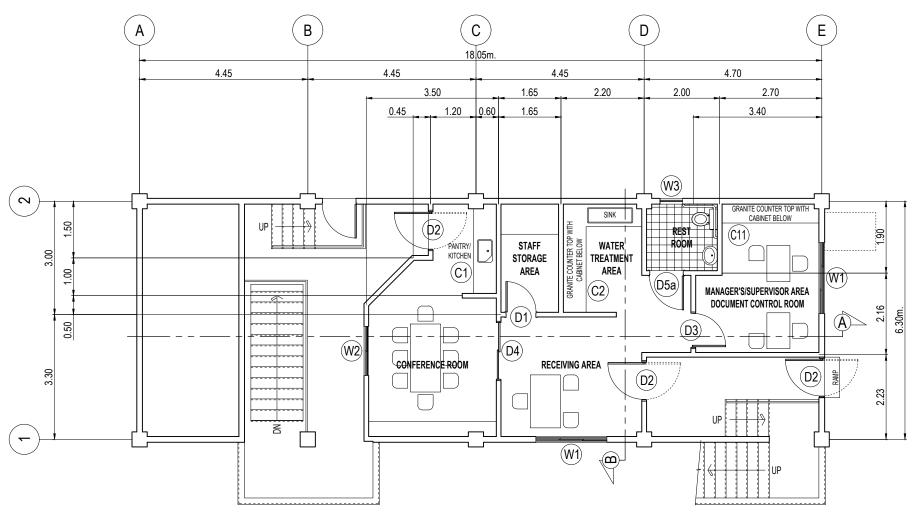

STA                    | LEONADDO DEV D. VACOUEZ                 | ວ         |
| * 1974 * |              |             | AS INDICATED                    | ARTHUR A. REYES PRINCIPAL DRAFTSMAN B - DESIGN DIVISION | BUNNY L. DAMPIOS SENIOR ENGINEER A - DESIGN DIVISION | SUPPRISING ENGINEER A - DESIGN DIVISION | OIC DESIGN DIVISION        | DM A- ENGINEERING & CONSTRUCTION DEPARTMENT | LEONARDO REY D. VASQUEZ GENERAL MANAGER |           |
|          |              |             | AS INDICATED                    | PRINCIPAL DIVAL 13 PAR B - DESIGN DIVISION              | SERIOR ENGINEER A - DESIGN DIVISION                  | SAF BANISING ENGINEER A DESIGN DIVISION | OIC DESIGN BIVISION        | OIC - TECHNICAL SERVICES GROUP              | GENERALWANAGER                          |           |



PROP. SECOND FLOOR PLAN

NOTE: ALL SURFACE SHALL BE PAINTED
WITH ACRYLIC SOLVENT BASE PAINT

|            |     |      |      | REVISIONS |         | PROJECT:                                                                         | DRAWN BY:                                               | PREPARED BY:                                            | CHECKED & REVIEWED BY:                                    | REVIEWED AND SUBMITTED BY: | RECOMMENDING PROJECT IMPLEMENTATION:                                                                      | APPROVED FOR PROJECT IMPLEMENTATION:       | SHEET NO. |
|------------|-----|------|------|-----------|---------|----------------------------------------------------------------------------------|--------------------------------------------------------