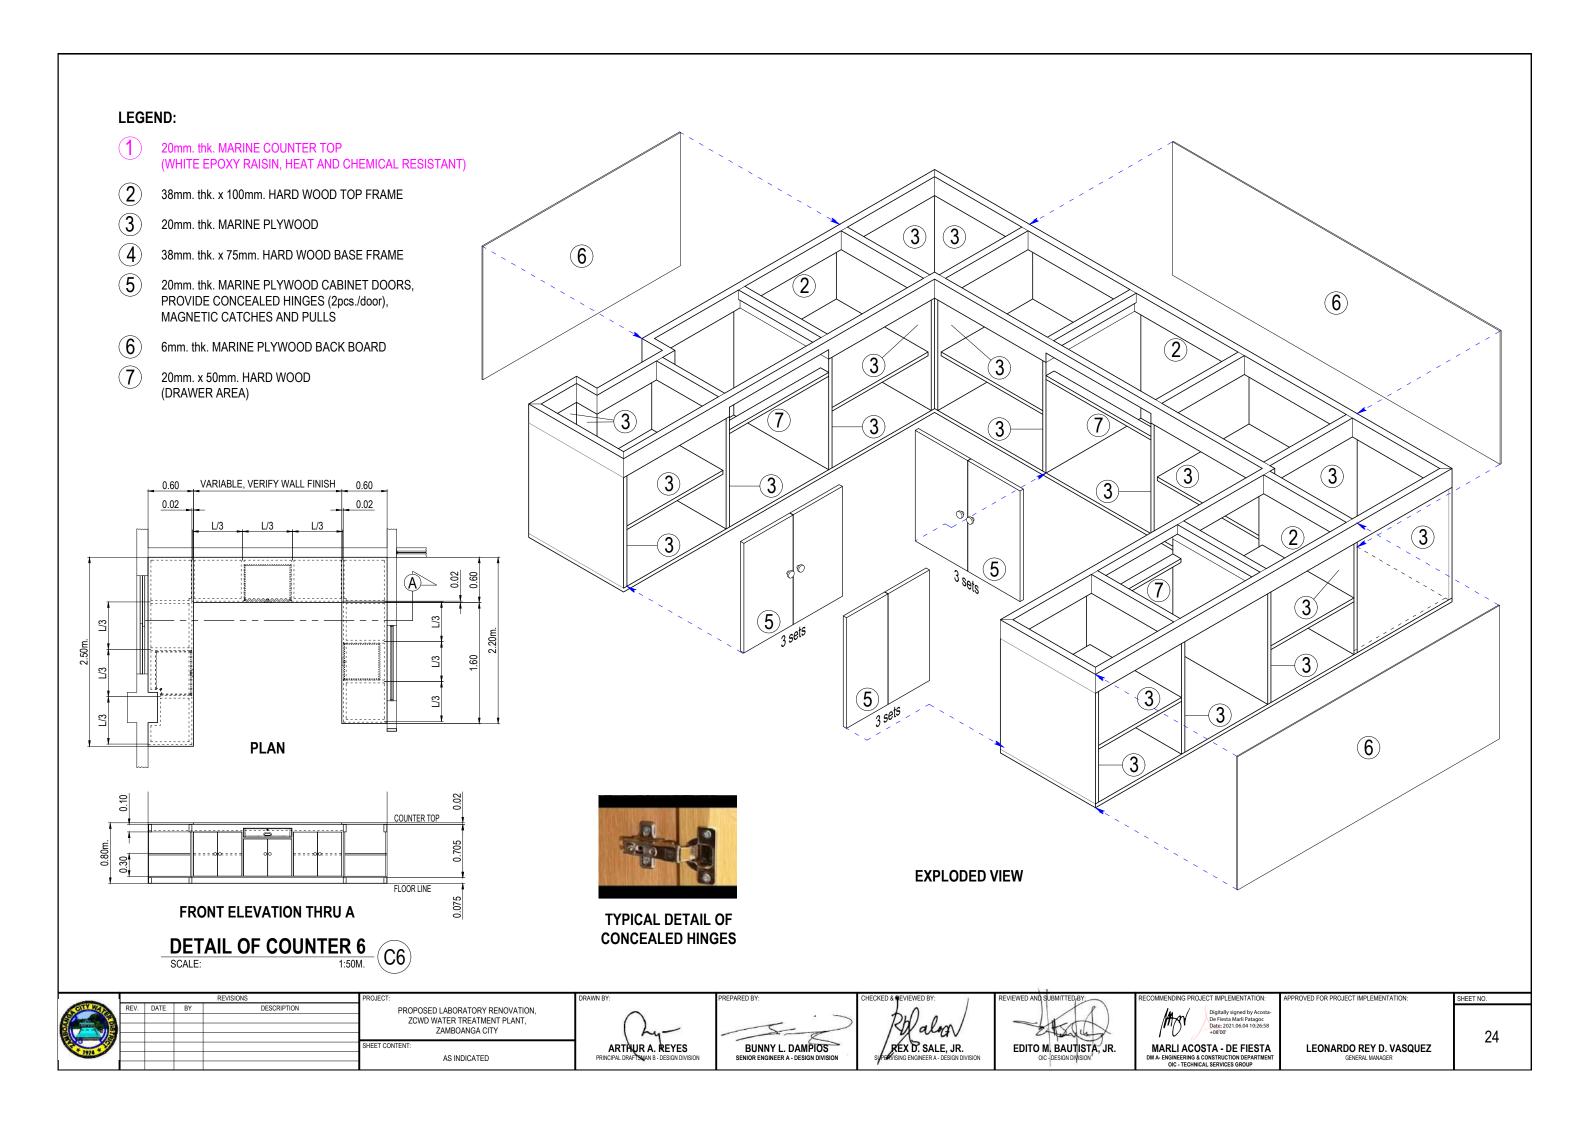

ON: tally signed by Acostalesta Maril Patagoc

LEONARDO REY D. VASQUEZ
GENERAL MANAGER

22

SHEET NO.





DETAIL OF COUNTER 5
SCALE: 1:50M.

## LEGEND:

- 20mm. thk. MARINE COUNTER TOP (WHITE EPOXY RAISIN, HEAT AND CHEMICAL RESISTANT)
- 38mm. thk. x 100mm. HARD WOOD TOP FRAME
- 20mm. thk. MARINE PLYWOOD
- 38mm. thk. x 75mm. HARD WOOD BASE FRAME
- 20mm. thk. MARINE PLYWOOD CABINET DOORS, PROVIDE CONCEALED HINGES (2pcs./door), MAGNETIC CATCHES AND PULLS
- 6mm. thk. MARINE PLYWOOD BACK BOARD
- 20mm. x 50mm. HARD WOOD (DRAWER AREA)



**TYPICAL DETAIL OF CONCEALED HINGES** 

PROPOSED LABORATORY RENOVATION, ZCWD WATER TREATMENT PLANT, ZAMBOANGA CITY

AS INDICATED











LEONARDO REY D. VASQUEZ
GENERAL MANAGER MARLI ACOSTA - DE FIESTA

6

PPROVED FOR PROJECT IMPLEMENTATION:

23

SHEET NO.