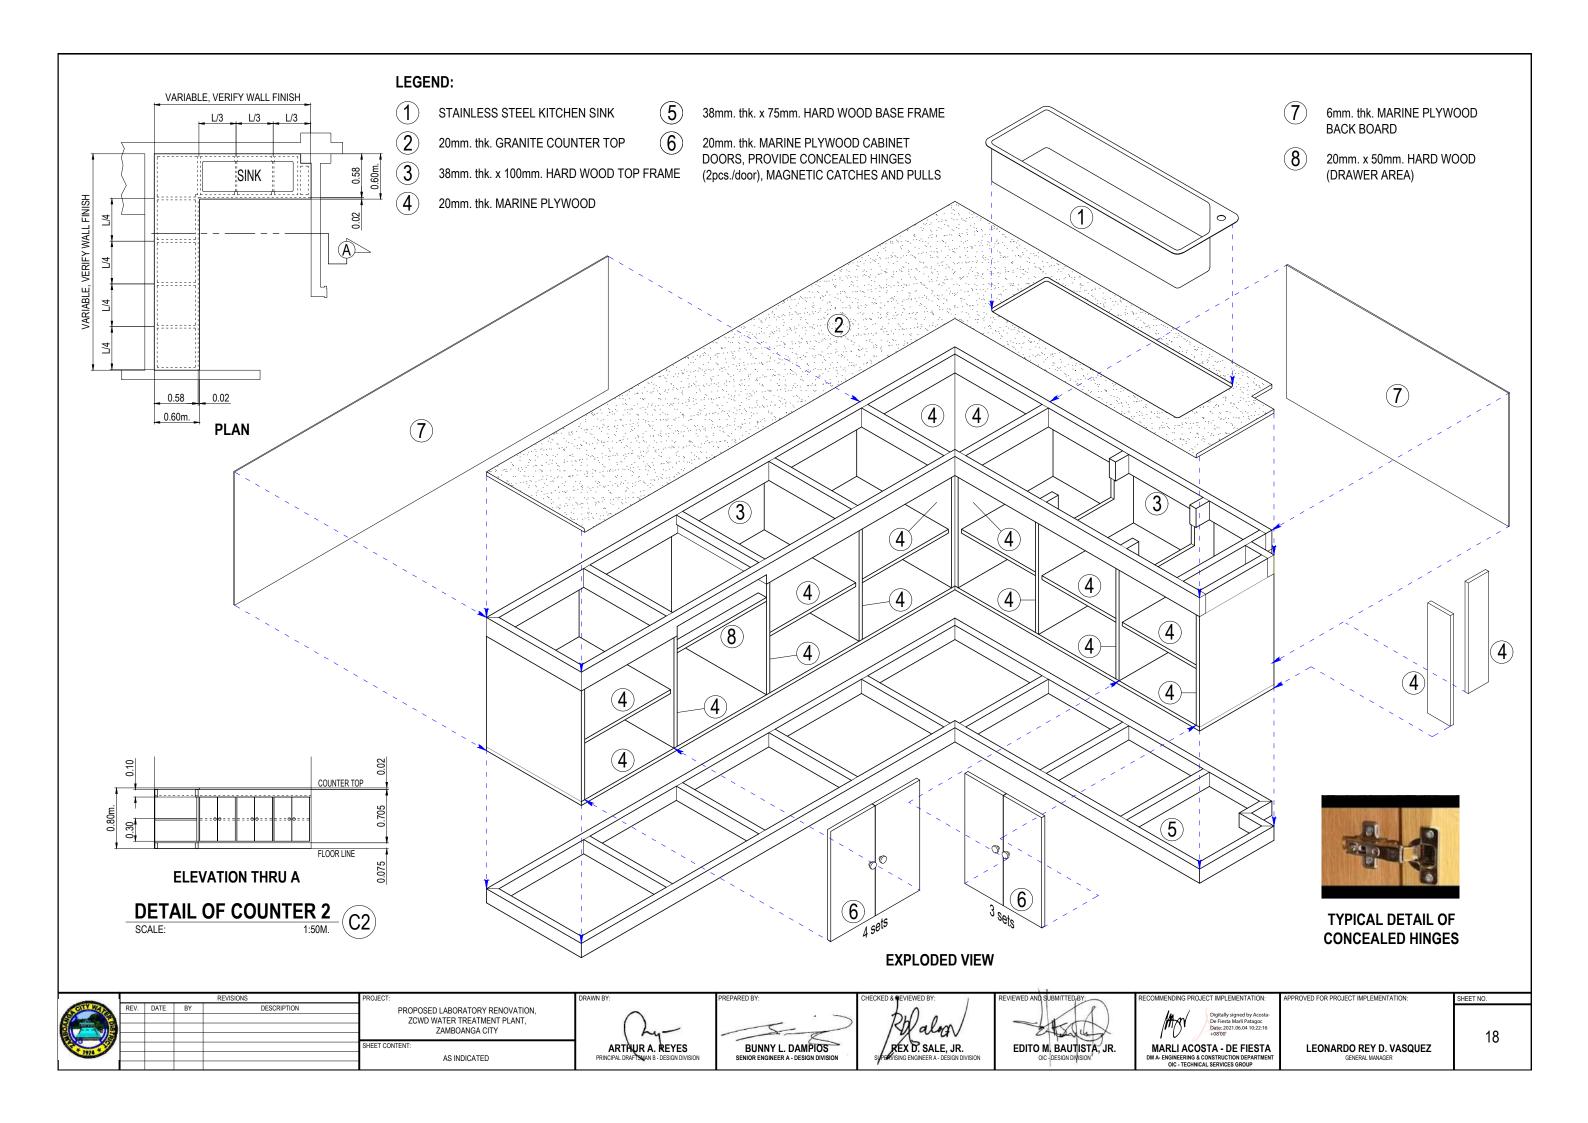

| EDITO M. BAUTISTA, JR.      | MARLI ACOSTA - DE FIESTA                    | LEONARDO REY D. VASQUEZ                |           |
| 1111      |                          | AS INDICATED                    | PRINCIPAL DRAFTSMAN B - DESIGN DIVISION | SENIOR ENGINEER A - DESIGN DIVISION | SUPERVISING ENGINEER A - DESIGN DIVISION | OIC - DESIGN DIVISION       | DM A- ENGINEERING & CONSTRUCTION DEPARTMENT | GENERAL MANAGER                        |           |
|           |                          |                                 | 85                                      |                                     | <i>r</i> .                               | J                           | OIC - TECHNICAL SERVICES GROUP              |                                        |           |











## LEGEND:

- (1) 20mm. thk. STAINLESS COUNTER TOP
- (2) 38mm. thk. x 100mm. HARD WOOD TOP FRAME
- (3) 20mm. thk. MARINE PLYWOOD
- (4) 38mm. thk. x 75mm. HARD WOOD BASE FRAME
- 20mm. thk. MARINE PLYWOOD CABINET DOORS, PROVIDE CONCEALED HINGES (2pcs./door), MAGNETIC CATCHES AND PULLS
- 6 6mm. thk. MARINE PLYWOOD BACK BOARD
- (7) STAINLESS STEEL KITCHEN SINK



















De Fiesta Marii Patagoc Date: 2021.06.04 1023:20 +08'00'

MARLI ACOSTA - DE FIESTA

LEONARDO REY D. VASQUEZ

PPROVED FOR PROJECT IMPLEMENTATION:

20

SHEET NO.



**EXPLODED VIEW** 

DETAIL OF COUNTER 3
SCALE: 1:50M. C3

|         | REVISIONS                | PROJECT:                                                                         | DRAWN BY:                                               | PREPARED BY