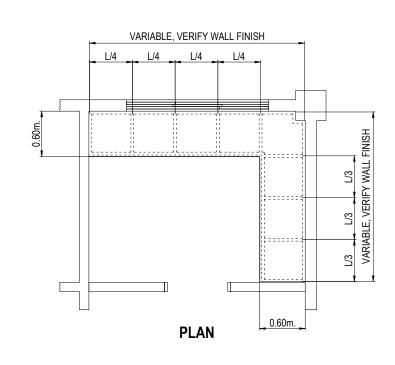

| EDITO M. BAUTISTA, JR.      | MARLI ACOSTA - DE FIESTA                    | LEONARDO REY D. VASQUEZ                |           |
| 1111      |                          | AS INDICATED                    | PRINCIPAL DRAFTSMAN B - DESIGN DIVISION | SENIOR ENGINEER A - DESIGN DIVISION | SUPERVISING ENGINEER A - DESIGN DIVISION | OIC - DESIGN DIVISION       | DM A- ENGINEERING & CONSTRUCTION DEPARTMENT | GENERAL MANAGER                        |           |
|           |                          |                                 | 85                                      |                                     | <i>r</i> .                               | J                           | OIC - TECHNICAL SERVICES GROUP              |                                        |           |











## LEGEND:

- (1) 20mm. thk. STAINLESS COUNTER TOP
- (2) 38mm. thk. x 100mm. HARD WOOD TOP FRAME
- (3) 20mm. thk. MARINE PLYWOOD
- (4) 38mm. thk. x 75mm. HARD WOOD BASE FRAME
- 20mm. thk. MARINE PLYWOOD CABINET DOORS, PROVIDE CONCEALED HINGES (2pcs./door), MAGNETIC CATCHES AND PULLS
- 6 6mm. thk. MARINE PLYWOOD BACK BOARD
- (7) STAINLESS STEEL KITCHEN SINK



















De Fiesta Marii Patagoc Date: 2021.06.04 1023:20 +08'00'

MARLI ACOSTA - DE FIESTA

LEONARDO REY D. VASQUEZ

PPROVED FOR PROJECT IMPLEMENTATION:

20

SHEET NO.



**EXPLODED VIEW** 

DETAIL OF COUNTER 3
SCALE: 1:50M. C3

|         | REVISIONS                | PROJECT:                                                                         | DRAWN BY:                                               | PREPARED BY: