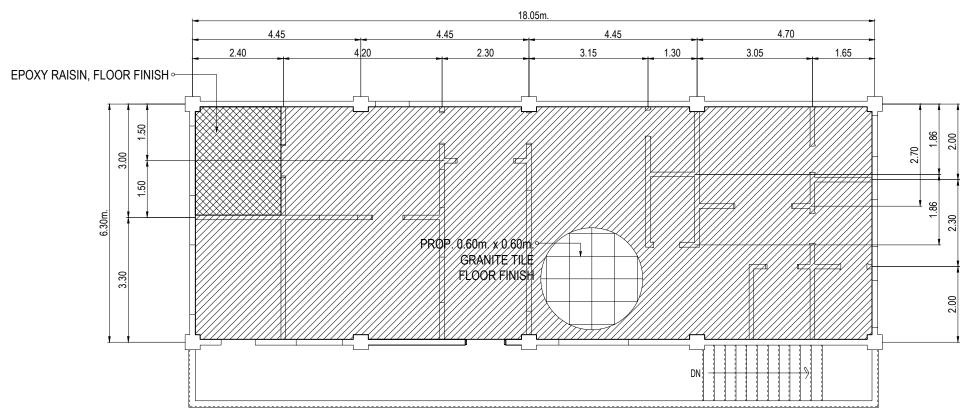

PROP. THIRD FLOOR PLAN
SCALE: 1:100M.

NOTE: ALL SURFACE SHALL BE PAINTED
WITH ACRYLIC SOLVENT BASE PAINT