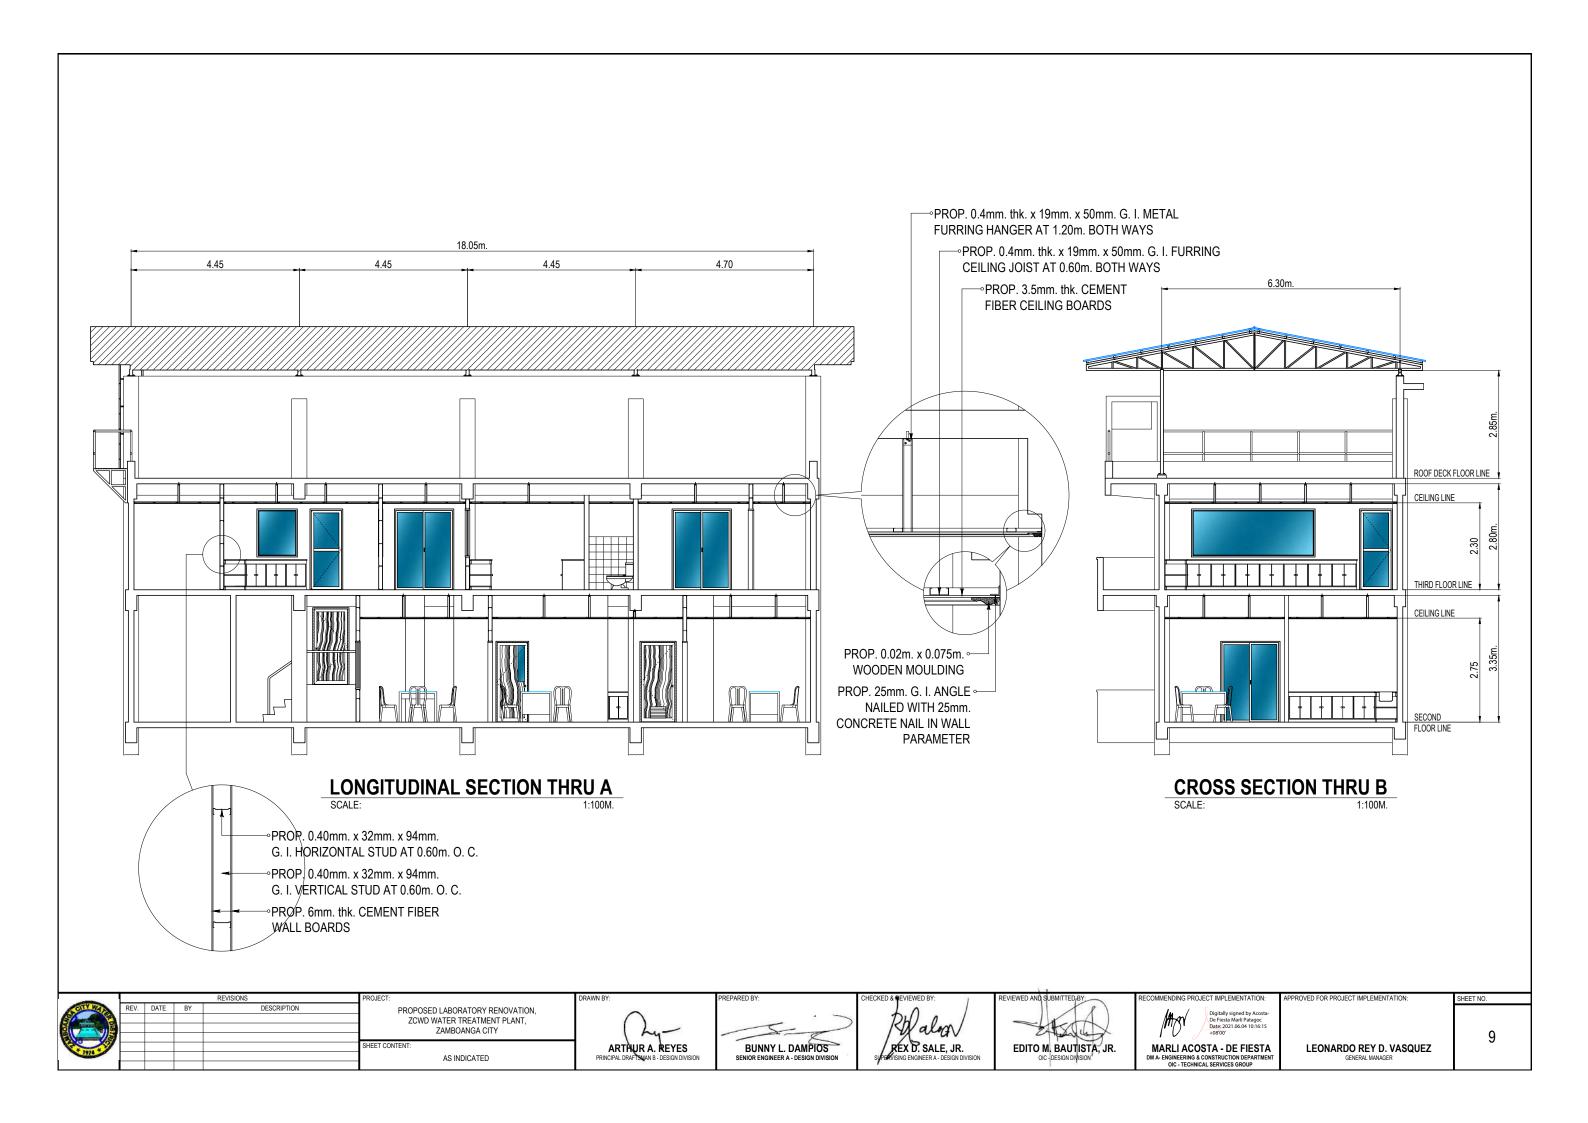

| Digitally signed by Acosta-<br>De Fiesta Marli Patagoc<br>Date: 2021.06.04 10:13:56<br>+08'00'            |                                            | 6         |
| <b>111</b> |     |      |      |           |         | SHEET CONTENT: AS INDICATED                                                      | ARTHUR A. REYES PRINCIPAL DRAFTSMAN B - DESIGN DIVISION | BUNNY L. DAMPIOS<br>SENIOR ENGINEER A - DESIGN DIVISION | REX D. SALE, JR. sypervising engineer a - design division | EDITO M. BAUTISTA, JR.     | MARLI ACOSTA - DE FIESTA<br>DM A- ENGINEERING & CONSTRUCTION DEPARTMENT<br>OIC - TECHNICAL SERVICES GROUP | LEONARDO REY D. VASQUEZ<br>GENERAL MANAGER |           |



PROP. THIRD FLOOR PLAN
SCALE: 1:100M.

NOTE: ALL SURFACE SHALL BE PAINTED
WITH ACRYLIC SOLVENT BASE PAINT









# FRONT ELEVATION SCALE: 1:100M.

REV. DATE BY DESCRIPTION
PROPOSED LABORATORY RENOVATION, ZCWD WATER TREATMENT PLANT, ZAMBOANGA CITY

SHEET CONTENT:
AS INDICATED

REVISIONS
PROJECT:
PROPOSED LABORATORY RENOVATION, ZCWD WATER TREATMENT PLANT, ZAMBOANGA CITY

BUNNY L. DAMPIOS SENIOR ENGINEER A - DESIGN DIVISION

BUNNY L. DAMPIOS SENIOR ENGINEER A - DESIGN DIVISION

REVIEWED AND SUBMITTED BY:
REVIEWED AND



REAR ELEVATION
SCALE: 1:100M.

| CHECKED & REVIEWED BY: REVIEWED AND SUBMITTED BY: RECOMMENDING PROJECT IMPLEMENTATION: SHEET NO.