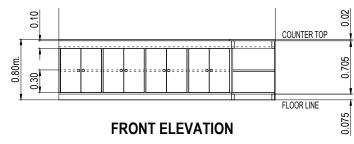

| DM A- ENGINEERING & CONSTRUCTION DEPARTMENT | GENERAL MANAGER                        |           |
|           |                          |                                 | 85                                      |                                     | <i>r</i> .                               | J                           | OIC - TECHNICAL SERVICES GROUP              |                                        |           |











## LEGEND:

- (1) 20mm. thk. STAINLESS COUNTER TOP
- (2) 38mm. thk. x 100mm. HARD WOOD TOP FRAME
- (3) 20mm. thk. MARINE PLYWOOD
- (4) 38mm. thk. x 75mm. HARD WOOD BASE FRAME
- 20mm. thk. MARINE PLYWOOD CABINET DOORS, PROVIDE CONCEALED HINGES (2pcs./door), MAGNETIC CATCHES AND PULLS
- 6 6mm. thk. MARINE PLYWOOD BACK BOARD
- (7) STAINLESS STEEL KITCHEN SINK



















De Fiesta Marii Patagoc Date: 2021.06.04 1023:20 +08'00'

MARLI ACOSTA - DE FIESTA

LEONARDO REY D. VASQUEZ

PPROVED FOR PROJECT IMPLEMENTATION:

20

SHEET NO.



**EXPLODED VIEW** 

DETAIL OF COUNTER 3
SCALE: 1:50M. C3

|         | REVISIONS                | PROJECT:                                                                         | DRAWN BY:                                               | PREPARED BY:                                            | CHECKED & REVIEWED BY:                                    | REVIEWED AND SUBMITTED BY: | RECOMMENDING PROJECT IMPLEMENTATION:                                                                 | APPROVED FOR PROJECT IMPLEMENTATION:       | SHEET NO. |
|---------|--------------------------|------------------------------------