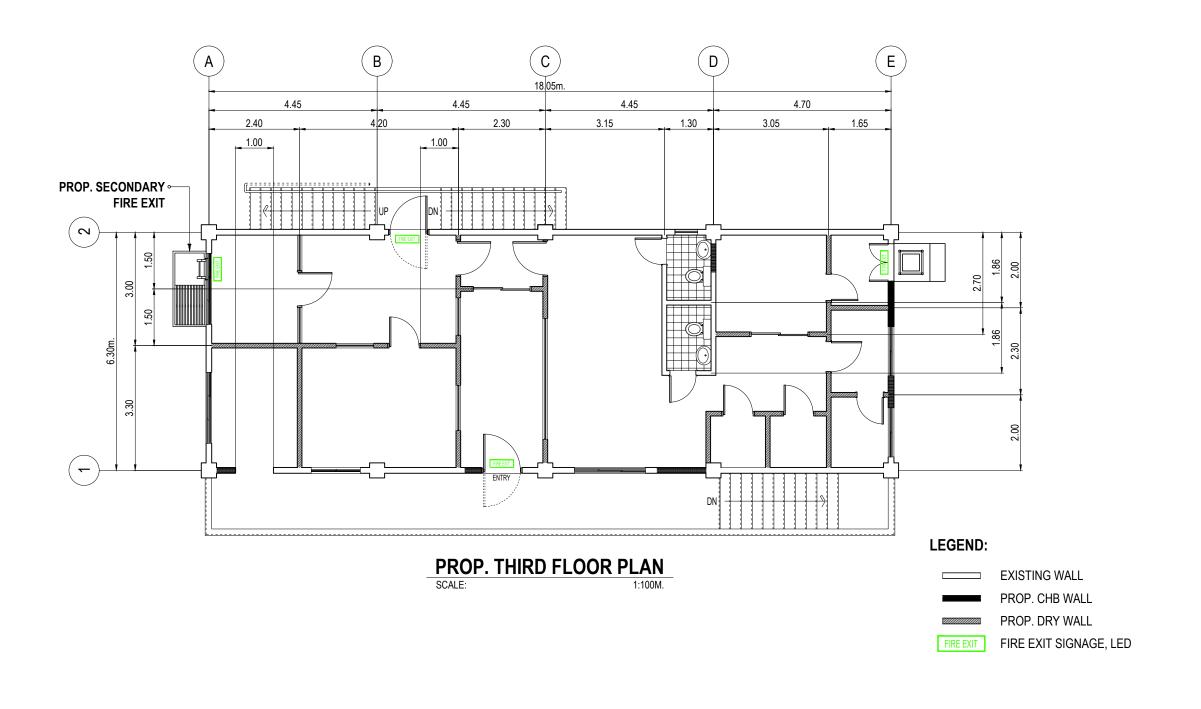

PROP. THIRD FLOOR PLAN
SCALE: 1:100M.

NOTE: ALL SURFACE SHALL BE PAINTED
WITH ACRYLIC SOLVENT BASE PAINT