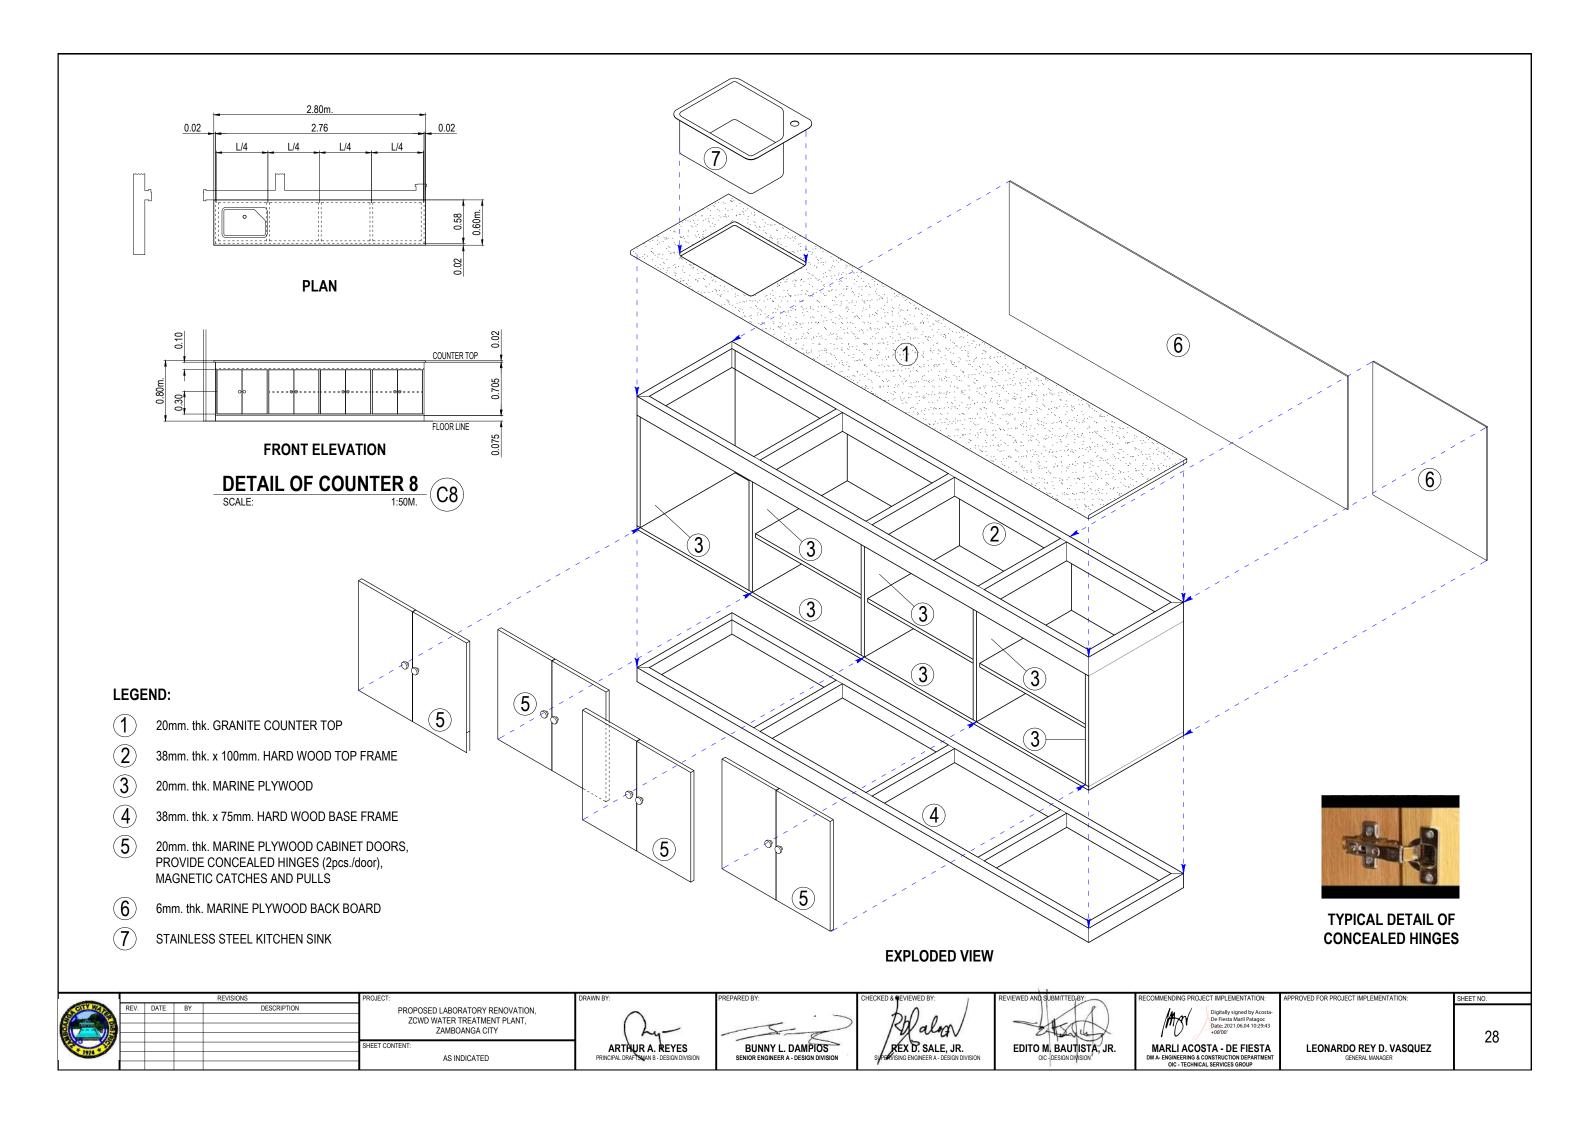

y signed by Acostalesta Maril Patagoc

LEONARDO REY D. VASQUEZ
GENERAL MANAGER

22

SHEET NO.





DETAIL OF COUNTER 5
SCALE: 1:50M.

## LEGEND:

- 20mm. thk. MARINE COUNTER TOP (WHITE EPOXY RAISIN, HEAT AND CHEMICAL RESISTANT)
- 38mm. thk. x 100mm. HARD WOOD TOP FRAME
- 20mm. thk. MARINE PLYWOOD
- 38mm. thk. x 75mm. HARD WOOD BASE FRAME
- 20mm. thk. MARINE PLYWOOD CABINET DOORS, PROVIDE CONCEALED HINGES (2pcs./door), MAGNETIC CATCHES AND PULLS
- 6mm. thk. MARINE PLYWOOD BACK BOARD
- 20mm. x 50mm. HARD WOOD (DRAWER AREA)



**TYPICAL DETAIL OF CONCEALED HINGES** 

PROPOSED LABORATORY RENOVATION, ZCWD WATER TREATMENT PLANT, ZAMBOANGA CITY

AS INDICATED











LEONARDO REY D. VASQUEZ
GENERAL MANAGER MARLI ACOSTA - DE FIESTA

6

PPROVED FOR PROJECT IMPLEMENTATION:

23

SHEET NO.