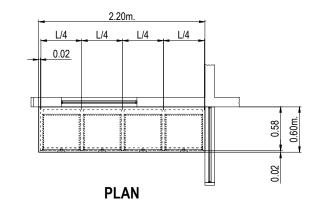

|                                                         | Rolaton                                                   |                            | Digitally signed by Acosta-<br>De Fiesta Marll Patagoc<br>Date: 2021.06.04 10:23:50<br>+08'00'       |                                            | 21        |
| 1114 19 |                          | SHEET CONTENT: AS INDICATED                                                      | ARTHUR A. REYES PRINCIPAL DRAFTSMAN B - DESIGN DIVISION | BUNNY L. DAMPIOS<br>SENIOR ENGINEER A - DESIGN DIVISION | REX D. SALE, JR. SIPERVISING ENGINEER A - DESIGN DIVISION | EDITO M. BAUTISTA, JR.     | MARLI ACOSTA - DE FIESTA  DM A- ENGINEERING & CONSTRUCTION DEPARTMENT OIC - TECHNICAL SERVICES GROUP | LEONARDO REY D. VASQUEZ<br>GENERAL MANAGER |           |







## LEGEND:

- 20mm. thk. MARINE COUNTER TOP
  (WHITE EPOXY RAISIN, HEAT AND CHEMICAL RESISTANT)
- (2) 38mm. thk. x 100mm. HARD WOOD TOP FRAME
- (3) 20mm. thk. MARINE PLYWOOD
- 4 38mm. thk. x 75mm. HARD WOOD BASE FRAME
- 20mm. thk. MARINE PLYWOOD CABINET DOORS, PROVIDE CONCEALED HINGES (2pcs./door), MAGNETIC CATCHES AND PULLS
- 20mm. x 50mm. HARD WOOD (DRAWER AREA)















MARLI ACOSTA - DE FIESTA

IPLEMENTATION: APPROVED FOR PROJECT IMPLEMENTATION: tally signed by Acostalesta Maril Patagoc

LEONARDO REY D. VASQUEZ
GENERAL MANAGER

22

SHEET NO.





DETAIL OF COUNTER 5
SCALE: 1:50M.

## LEGEND:

- 20mm. thk. MARINE COUNTER TOP (WHITE EPOXY RAISIN, HEAT AND CHEMICAL RESISTANT)
- 38mm. thk. x 100mm. HARD WOOD TOP FRAME
- 20mm. thk. MARINE PLYWOOD
- 38mm. thk. x 75mm. HARD WOOD B