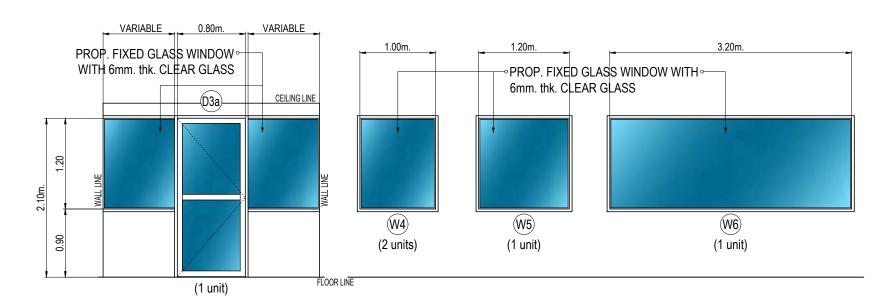

LIDING DOOR (3 units)

- **D5 --** FLUSH TYPE DOOR, LOUVERS WITH JAMBS & HEADER (2 units)
- **D5a -** FLUSH TYPE DOOR, LOUVERS WITH JAMB & HEADER (1 unit)
- **D6 --** FLUSH TYPE DOOR, 6mm. thk. CLEAR GLASS SIDE VISION WITH JAMBS AND HEADER (2 units)
- **D7 --** FLUSH DOOR CASEMENT TYPE, LOUVERS WITH JAMBS AND HEADER (1 unit)



- W1 -- CASEMENT TYPE GLASS & ALUMINUM SLIDING WINDOW WITH 6mm. thk. BRONZE GLASS (5 units)
- W2 -- CASEMENT TYPE GLASS & ALUMINUM SLIDING WINDOW WITH 6mm. thk. BRONZE GLASS (4 units)

RECOMMENDING PROJECT IMPLEMENTATION: APPROVED FOR PROJECT IMPLEMENTATION:

W3 - - AWNING TYPE GLASS & ALUMINUM WINDOW WITH 6mm. thk. BRONZE GLASS (2 units)

SPECS: FIRE EXIT SIGNAGE LED SHALL BE COLORED GREEN WITH A MINIMUM SIZE OF 120mm. x 340mm.



**DETAIL OF FIRE EXIT SIGNAGE** 



CHECKED & ■EVIEWED BY:

REVIEWED AND SUBMITTED BY:

## **SCHEDULE OF DOORS AND WINDOWS**

ALE: 1:50M

|      | REV. | DATE | BY DESCRIPTION | PROPOSED LABORATORY RENOVATION,<br>ZCWD WATER TREATMENT PLANT,<br>ZAMBOANGA CITY | On-                                                        |                                                         | Rolalon                                                   |                        | Digitally signed by Acosta-De Fiesta<br>Marii Patagoc<br>Date: 2021 06.04 10:20:38 +08'00'           |                                            | 16 |
|------|------|------|----------------|----------------------------------------------------------------------------------|------------------------------------------------------------|---------------------------------