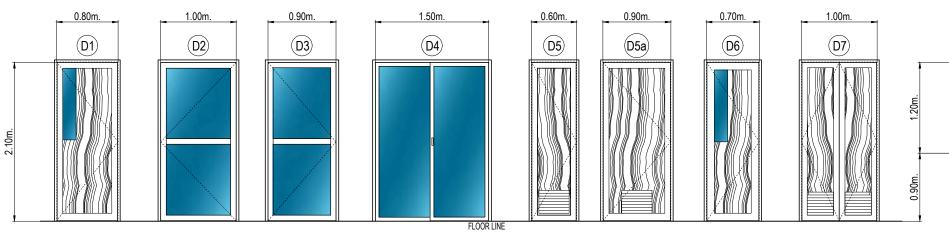

PRINCIPAL DRAF SMAN B - DESIGN DIVISION  AS INDICATED  BUNNY L. DAMPIOS SEMIOR ENGINEER A - DESIGN DIVISION  SEMIOR ENGINEER A - DESIGN DIVISION  Digitally signed by Acsta-De Fiests Maril Patagore Date: 2021.06.04 10:18:08 +0800' Date: 2021.06.04 10:18:08 |







# THIRD FLOOR PLAN SCALE: 1:100M.







## THIRD FLOOR REFLECTED CEILING PLAN

COMMENDING PROJECT IMPLEMENTATION: PPROVED FOR PROJECT IMPLEMENTATION: SHEET NO. PROPOSED LABORATORY RENOVATION, ZCWD WATER TREATMENT PLANT, ZAMBOANGA CITY Digitally signed by Acosta De Fiesta Marli Patagoc Date: 2021.06.04 10:20:03 +08'00' REX D. SALE, JR. 15 BUNNY L. DAMPIOS SENIOR ENGINEER A - DESIGN DIVISION ARTHUR A. REYES
PRINCIPAL DRAFTSMAN B - DESIGN DIVISI EDITO M. BAUTISTA, JR. LEONARDO REY D. VASQUEZ MARLI ACOSTA - DE FIESTA AS INDICATED



- **D1 --** FLUSH TYPE DOOR, 6mm. thk. CLEAR GLASS SIDE VISION WITH JAMBS AND HEADER (2 units)
- **D2 -** 6mm. thk. CLEAR GLASS CASEMENT TYPE SWING DOOR WITH HANDLE ON BOTH SIDES (5 units)
- D3 - 6mm. thk. CLEAR GLASS CASEMENT TYPE SWING DOOR WITH HANDLE ON BOTH SIDES (6 units)
- **D4 --** 6mm. thk. CLEAR GLASS CASEMENT TYPE SLIDING DOOR (3 units)

- **D5 --** FLUSH TYPE DOOR, LOUVERS WITH JAMBS & HEADER (2 units)
- **D5a -** FLUSH TYPE DOOR, LOUVERS WITH JAMB & HEADER (1 unit)
- **D6 --** FLUSH TYPE DOOR, 6mm. thk. CLEAR GLASS SIDE VISION WITH JAMBS AND HEADER (2 units)
- **D7 --** FLUSH DOOR CASEMENT TYPE, LOUVERS WITH JAMBS AND HEADER (1 unit)



- W1 -- CASEMENT TYPE GLASS & ALUMINUM SLIDING WINDOW WITH 6mm. thk. BRONZE GLASS (5 units)
- W2 -- CASEMENT TYPE GLASS & ALUMINUM SLIDING W