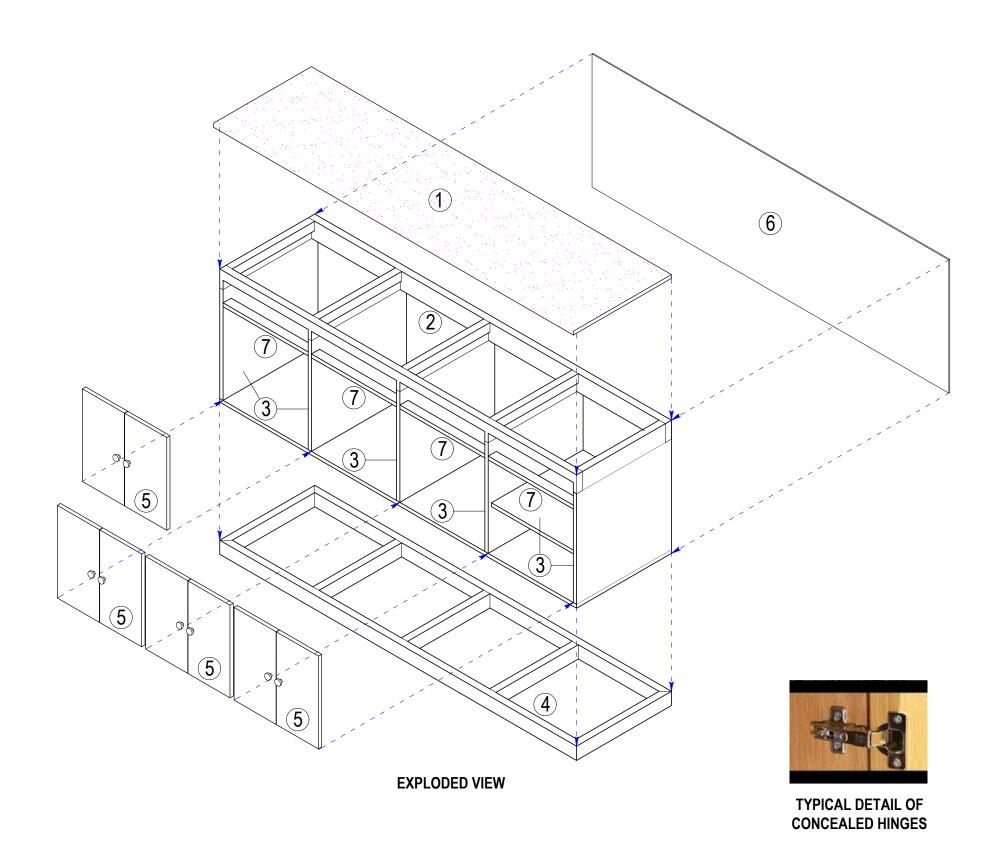

ATED                                                      | ARTHUR A. REYES PRINCIPAL DRAFTSMAN B - DESIGN DIVISION | BUNNY L. DAMPIOS<br>SENIOR ENGINEER A - DESIGN DIVISION | REX D. SALE, JR. SIPERVISING ENGINEER A - DESIGN DIVISION | EDITO M. BAUTISTA, JR.     | MARLI ACOSTA - DE FIESTA  DM A- ENGINEERING & CONSTRUCTION DEPARTMENT OIC - TECHNICAL SERVICES GROUP | LEONARDO REY D. VASQUEZ<br>GENERAL MANAGER |           |







## LEGEND:

- 20mm. thk. MARINE COUNTER TOP
  (WHITE EPOXY RAISIN, HEAT AND CHEMICAL RESISTANT)
- (2) 38mm. thk. x 100mm. HARD WOOD TOP FRAME
- (3) 20mm. thk. MARINE PLYWOOD
- 4 38mm. thk. x 75mm. HARD WOOD BASE FRAME
- 20mm. thk. MARINE PLYWOOD CABINET DOORS, PROVIDE CONCEALED HINGES (2pcs./door), MAGNETIC CATCHES AND PULLS
- 20mm. x 50mm. HARD WOOD (DRAWER AREA)















MARLI ACOSTA - DE FIESTA

IPLEMENTATION: APPROVED FOR PROJECT IMPLEMENTATION: tally signed by Acostalesta Maril Patagoc

LEONARDO REY D. VASQUEZ
GENERAL MANAGER

22

SHEET NO.





DETAIL OF COUNTER 5
SCALE: 1:50M.

## LEGEND:

- 20mm. thk. MARINE COUNTER TOP (WHITE EPOXY RAISIN, HEAT AND CHEMICAL RESISTANT)
- 38mm. thk. x 100mm. HARD WOOD TOP FRAME
- 20mm. thk. MARINE PLYWOOD
- 38mm. thk. x 75mm. HARD WOOD BASE FRAME
- 20mm. thk. MARINE PLYWOOD CABINET DOORS, PROVIDE CONCEALED HINGES (2pcs./door), MAGNETIC CATCHES AND PULLS
- 6mm. thk. MARINE PLYWOOD BACK BOARD
- 20mm. x 50mm. HARD WOOD (DRAWER AREA)



**TYPICAL DETAIL OF CONCEALED HINGES** 

PROPOSED LABORATORY RENOVATION, ZCWD WATER TREATMENT PLANT, ZAMBOANGA CITY

AS INDICATED











LEONARDO REY D. VASQUEZ
GENERAL M