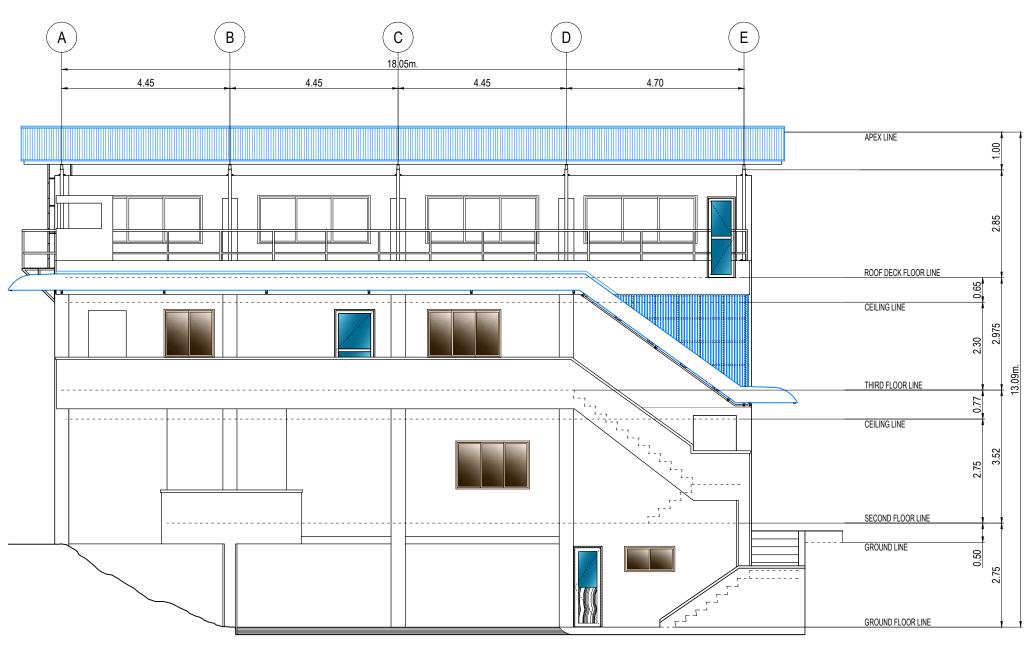

# FRONT ELEVATION SCALE: 1:100M.

REV. DATE BY DESCRIPTION
PROPOSED LABORATORY RENOVATION, ZCWD WATER TREATMENT PLANT, ZAMBOANGA CITY

SHEET CONTENT:
AS INDICATED

REVISIONS
PROJECT:
PROPOSED LABORATORY RENOVATION, ZCWD WATER TREATMENT PLANT, ZAMBOANGA CITY