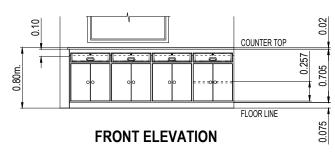

|                                                         | Rolaton                                                   |                            | Digitally signed by Acosta-<br>De Fiesta Marll Patagoc<br>Date: 2021.06.04 10:23:50<br>+08'00'       |                                            | 21        |
| 1114 19 |                          | SHEET CONTENT: AS INDICATED                                                      | ARTHUR A. REYES PRINCIPAL DRAFTSMAN B - DESIGN DIVISION | BUNNY L. DAMPIOS<br>SENIOR ENGINEER A - DESIGN DIVISION | REX D. SALE, JR. SIPERVISING ENGINEER A - DESIGN DIVISION | EDITO M. BAUTISTA, JR.     | MARLI ACOSTA - DE FIESTA  DM A- ENGINEERING & CONSTRUCTION DEPARTMENT OIC - TECHNICAL SERVICES GROUP | LEONARDO REY D. VASQUEZ<br>GENERAL MANAGER |           |







## LEGEND:

- 20mm. thk. MARINE COUNTER TOP
  (WHITE EPOXY RAISIN, HEAT AND CHEMICAL RESISTANT)
- (2) 38mm. thk. x 100mm. HARD WOOD TOP FRAME
- (3) 20mm. thk. MARINE PLYWOOD
- 4 38mm. thk. x 75mm. HARD WOOD BASE FRAME
- 20mm. thk. MARINE PLYWOOD CABINET DOORS, PROVIDE CONCEALED HINGES (2pcs./door), MAGNETIC CATCHES AND PULLS
- 20mm. x 50mm. HARD WOOD (DRAWER AREA)















MARLI ACOSTA - DE FIESTA

IPLEMENTATION: APPROVED FOR PROJECT IMPLEMENTATION: tally signed by Acostalesta Maril Patagoc

LEONARDO REY D. VASQUEZ
GENERAL MANAGER

22

SHEET NO.





DETAIL OF COUNTER 5
SCALE: 1:50M.

## LEGEND:

- 20mm. thk. MARINE COUNTER TOP (WHITE EPOXY RAISIN, HEAT AND CHEMICAL RESISTANT)
- 38mm. thk. x 100mm. HARD WOOD TOP FRAME
- 20mm. thk. MARINE PLYWOOD
- 38mm. thk. x 75mm. HARD WOOD BAS