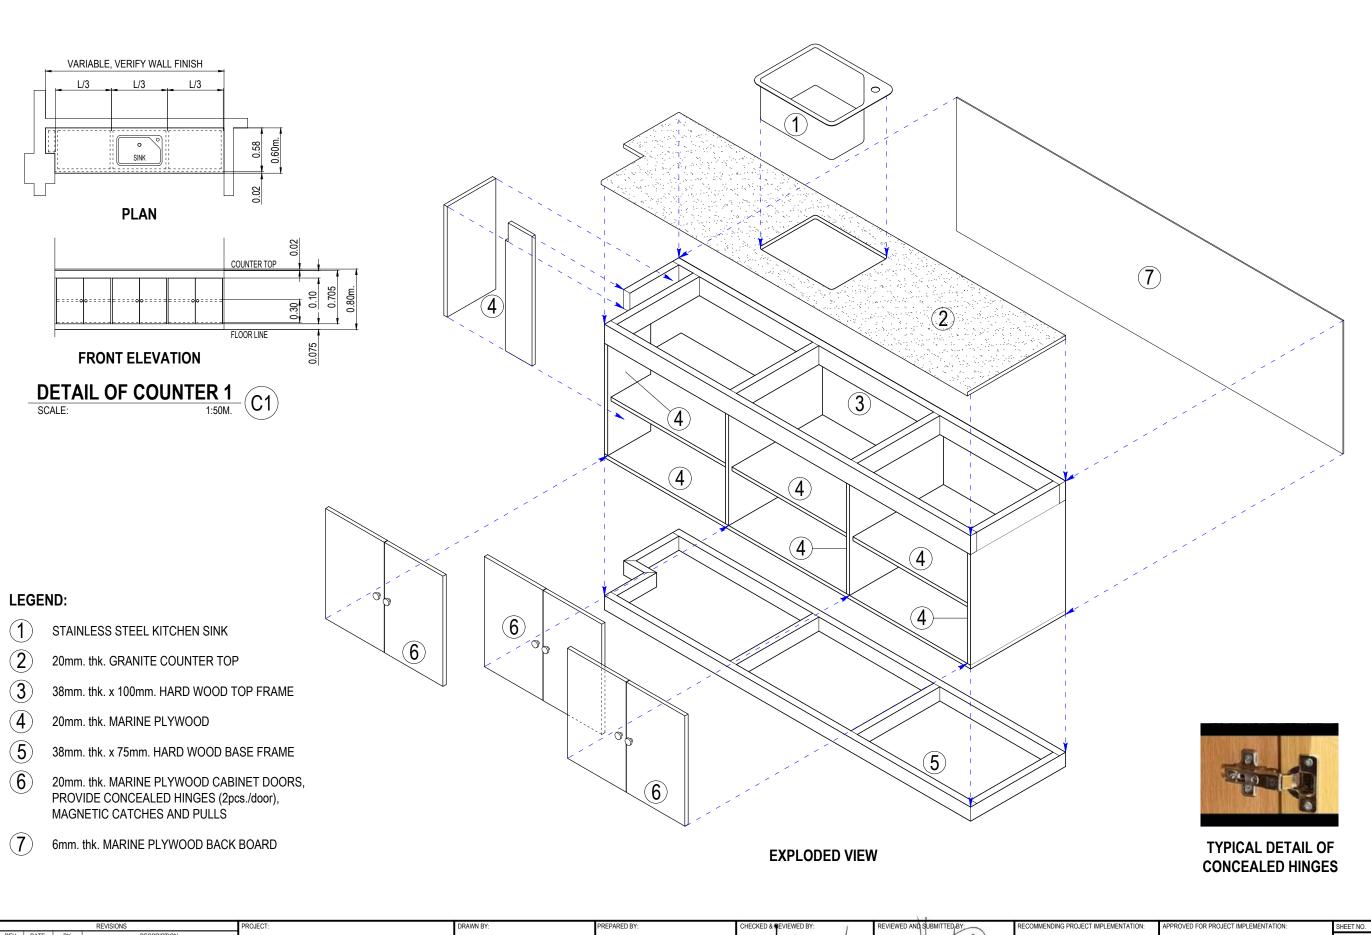

---------------------|---------------------------------------------------------|-----------------------------------------------------------|------------------------|------------------------------------------------------------------------------------------------------|--------------------------------------------|----|
| 1114 |      |      |                | SHEET CONTENT: AS INDICATED                                                      | ARTHUR A. REYES<br>PRINCIPAL DRAFTSMAN B - DESIGN DIVISION | BUNNY L. DAMPIOS<br>SENIOR ENGINEER A - DESIGN DIVISION | REX D. SALE, JR. SUPERVISING ENGINEER A - DESIGN DIVISION | EDITO M. BAUTISTA, JR. | MARLI ACOSTA - DE FIESTA  DM A- ENGINEERING & CONSTRUCTION DEPARTMENT OIC - TECHNICAL SERVICES GROUP | LEONARDO REY D. VASQUEZ<br>GENERAL MANAGER | 10 |



|           | REVISIONS                | T NOSECT.                       | DIAWN DI.                               | I ILLI AILLO DI.                    | CHECKED & MEVIEWED DI.                   | INEVIEWED AND GODWITTED DT. | RECOMMENDING FROJECT IMITEEMENTATION.       | ALL INOVED FOR TROJECT IN LEMENTATION. | SHEET NO. |
|-----------|--------------------------|---------------------------------|-----------------------------------------|-------------------------------------|------------------------------------------|-----------------------------|---------------------------------------------|----------------------------------------|-----------|
| COTTY WAY | REV. DATE BY DESCRIPTION | PROPOSED LABORATORY RENOVATION, | _                                       | . 20