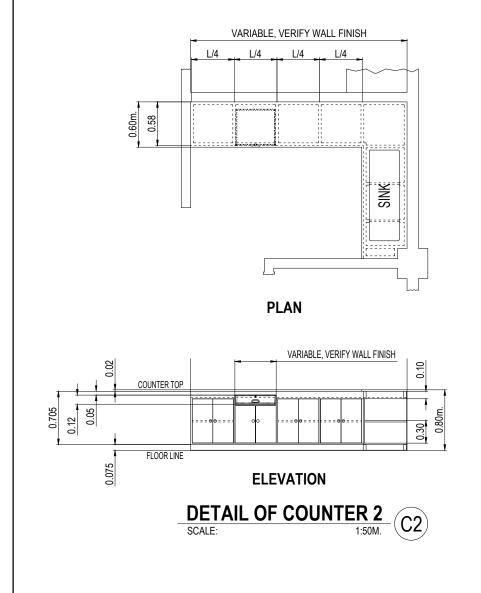

| EDITO M. BAUTISTA, JR.      | MARLI ACOSTA - DE FIESTA                    | LEONARDO REY D. VASQUEZ                |           |
| 1111      |                          | AS INDICATED                    | PRINCIPAL DRAFTSMAN B - DESIGN DIVISION | SENIOR ENGINEER A - DESIGN DIVISION | SUPERVISING ENGINEER A - DESIGN DIVISION | OIC - DESIGN DIVISION       | DM A- ENGINEERING & CONSTRUCTION DEPARTMENT | GENERAL MANAGER                        |           |
|           |                          |                                 | 85                                      |                                     | <i>r</i> .                               | J                           | OIC - TECHNICAL SERVICES GROUP              |                                        |           |











## LEGEND:

- (1) 20mm. thk. STAINLESS COUNTER TOP
- (2) 38mm. thk. x 100mm. HARD WOOD TOP FRAME
- (3) 20mm. thk. MARINE PLYWOOD
- (4) 38mm. thk. x 75mm. HARD WOOD BASE FRAME
- 20mm. thk. MARINE PLYWOOD CABINET DOORS, PROVIDE CONCEALED HINGES (2pcs./door), MAGNETIC CATCHES AND PULLS
- 6 6mm. thk. MARINE PLYWOOD BACK BOARD
- (7) STAINLESS STEEL KITCHEN SINK



















De Fiesta Marii Patagoc Date: 2021.06.04 1023:20 +08'00'

MARLI ACOSTA - DE FIESTA

LEONARDO REY D. VASQUEZ

PPROVED FOR PROJECT IMPLEMENTATION:

20

SHEET NO.



**EXPLODED VIEW** 

DETAIL OF COUNTER 3
SCALE: 1:50M. C3

|         | REVISIONS                | PROJECT:                                                                         | DRAWN BY:                                               | PREPARED BY: