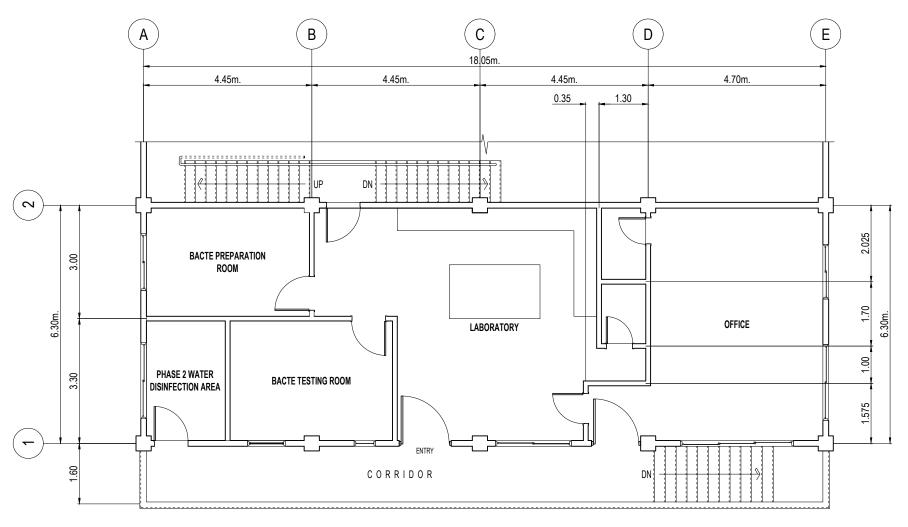

ONARDO REY D. VASQUEZ              |           |
| ŀ   |                | _    |      |    |             | AS INDICATED                    | PRINCIPAL DRAFTSMAN B - DESIGN DIVISION | SENIOR ENGINEER A - DESIGN DIVISION | SUPERVISING ENGINEER A - DESIGN DIVISION | OIC - DESIGN DIVISION"     | DM A- ENGINEERING & CONSTRUCTION DEPARTMENT<br>OIC - TECHNICAL SERVICES GROUP | GENERAL MANAGER                      |           |
| - 1 |                |      |      |    |             |                                 |                                         |                                     |                                          |                            | GIO - TEGINIGAE GERVIGES GROOT                                                |                                      |           |



# **EXISTING THIRD FLOOR PLAN**SCALE: 1:100M.

|