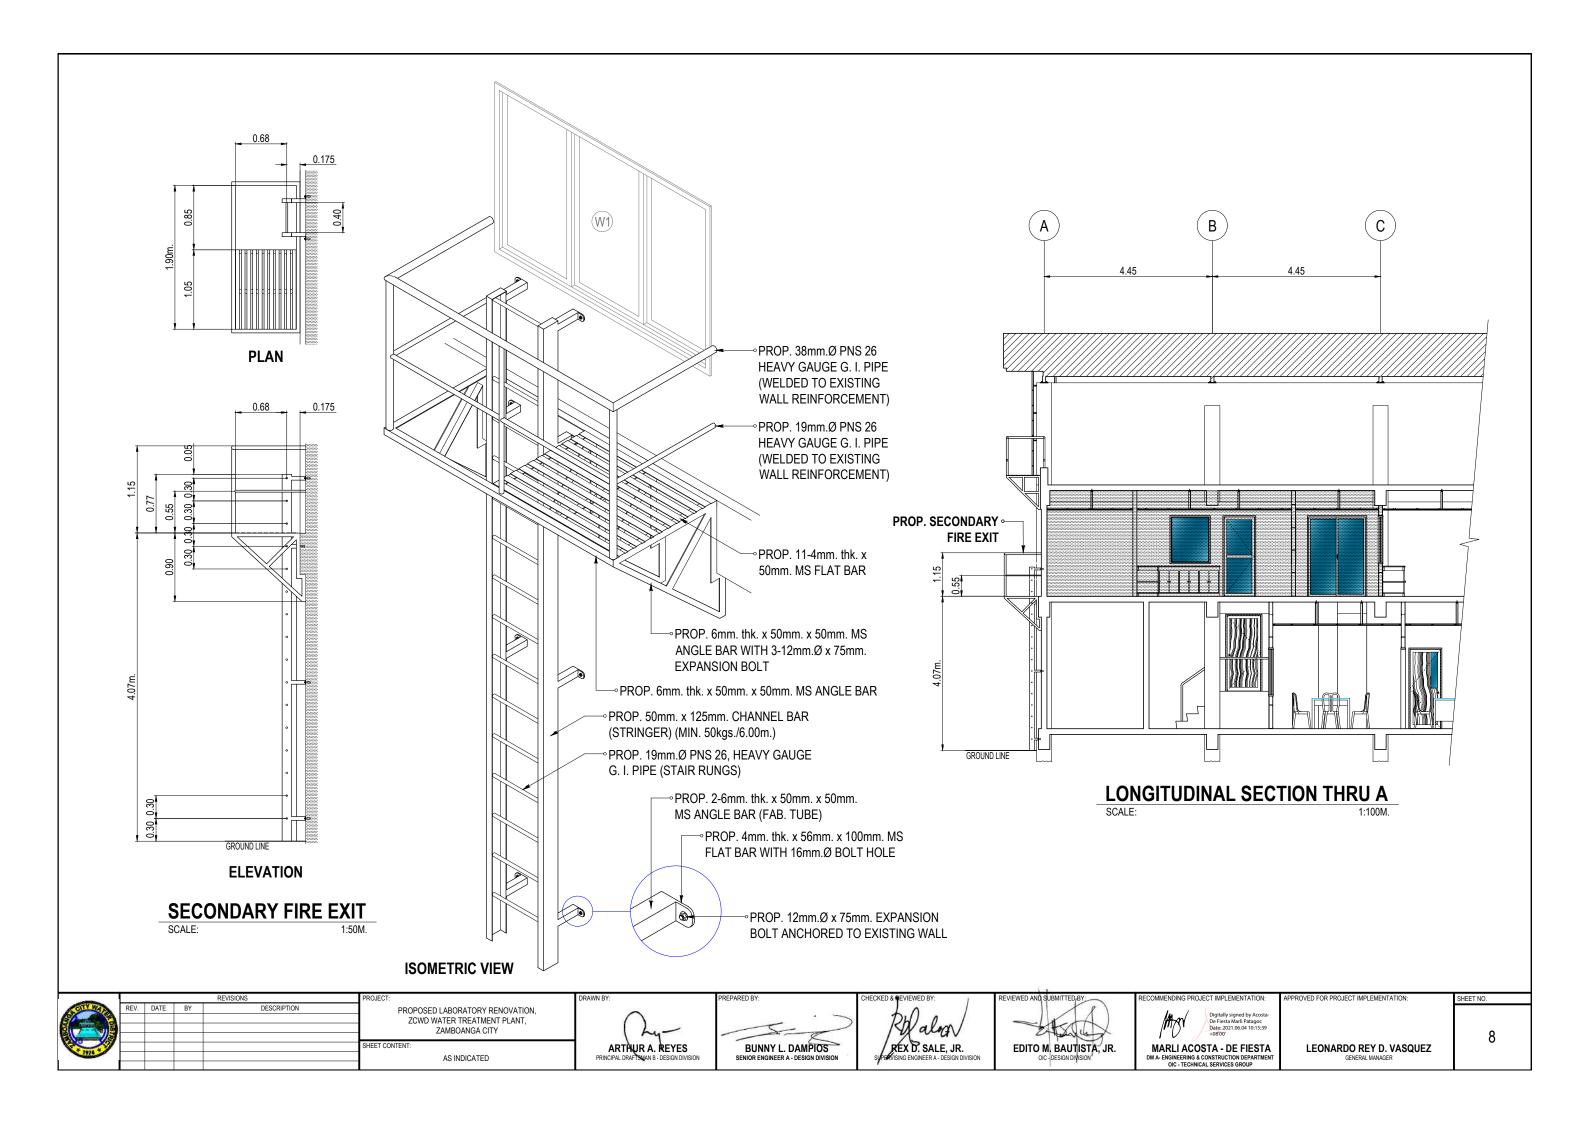

| Digitally signed by Acosta-<br>De Fiesta Marli Patagoc<br>Date: 2021.06.04 10:13:56<br>+08'00'            |                                            | 6         |
| <b>111</b> |     |      |      |           |         | SHEET CONTENT: AS INDICATED                                                      | ARTHUR A. REYES PRINCIPAL DRAFTSMAN B - DESIGN DIVISION | BUNNY L. DAMPIOS<br>SENIOR ENGINEER A - DESIGN DIVISION | REX D. SALE, JR. sypervising engineer a - design division | EDITO M. BAUTISTA, JR.     | MARLI ACOSTA - DE FIESTA<br>DM A- ENGINEERING & CONSTRUCTION DEPARTMENT<br>OIC - TECHNICAL SERVICES GROUP | LEONARDO REY D. VASQUEZ<br>GENERAL MANAGER |           |



PROP. THIRD FLOOR PLAN
SCALE: 1:100M.

NOTE: ALL SURFACE SHALL BE PAINTED
WITH ACRYLIC SOLVENT BASE PAINT









# FRONT ELEVATION SCALE: 1:100M.

REV. DATE BY DESCRIPTION
PROPOSED LABORATORY RENOVATION, ZCWD WATER TREATMENT PLANT, ZAMBOANGA CITY

SHEET CONTENT:
AS INDICATED

REVISIONS
PROJECT:
PROPOSED LABORATORY RENOVATION, ZCWD WATER TREATMENT PLANT, ZAMBOANGA CITY

BUNNY L. DAMPIOS SENIOR ENGINEER A - DESIGN DIVISION

BUNNY L. DAMPIOS SENIOR ENGINEER A - DESIGN DIVISION

REVIEWED AND SUBMITTED BY:
REVIEWED AND



REAR ELEVATION
SCALE: 1:100M.

| CHECKED & REVIEWED BY: REVIEWED AND SUBMITTED BY: RECOMMENDING PROJECT IMPLEMENTATION: SHEET NO.