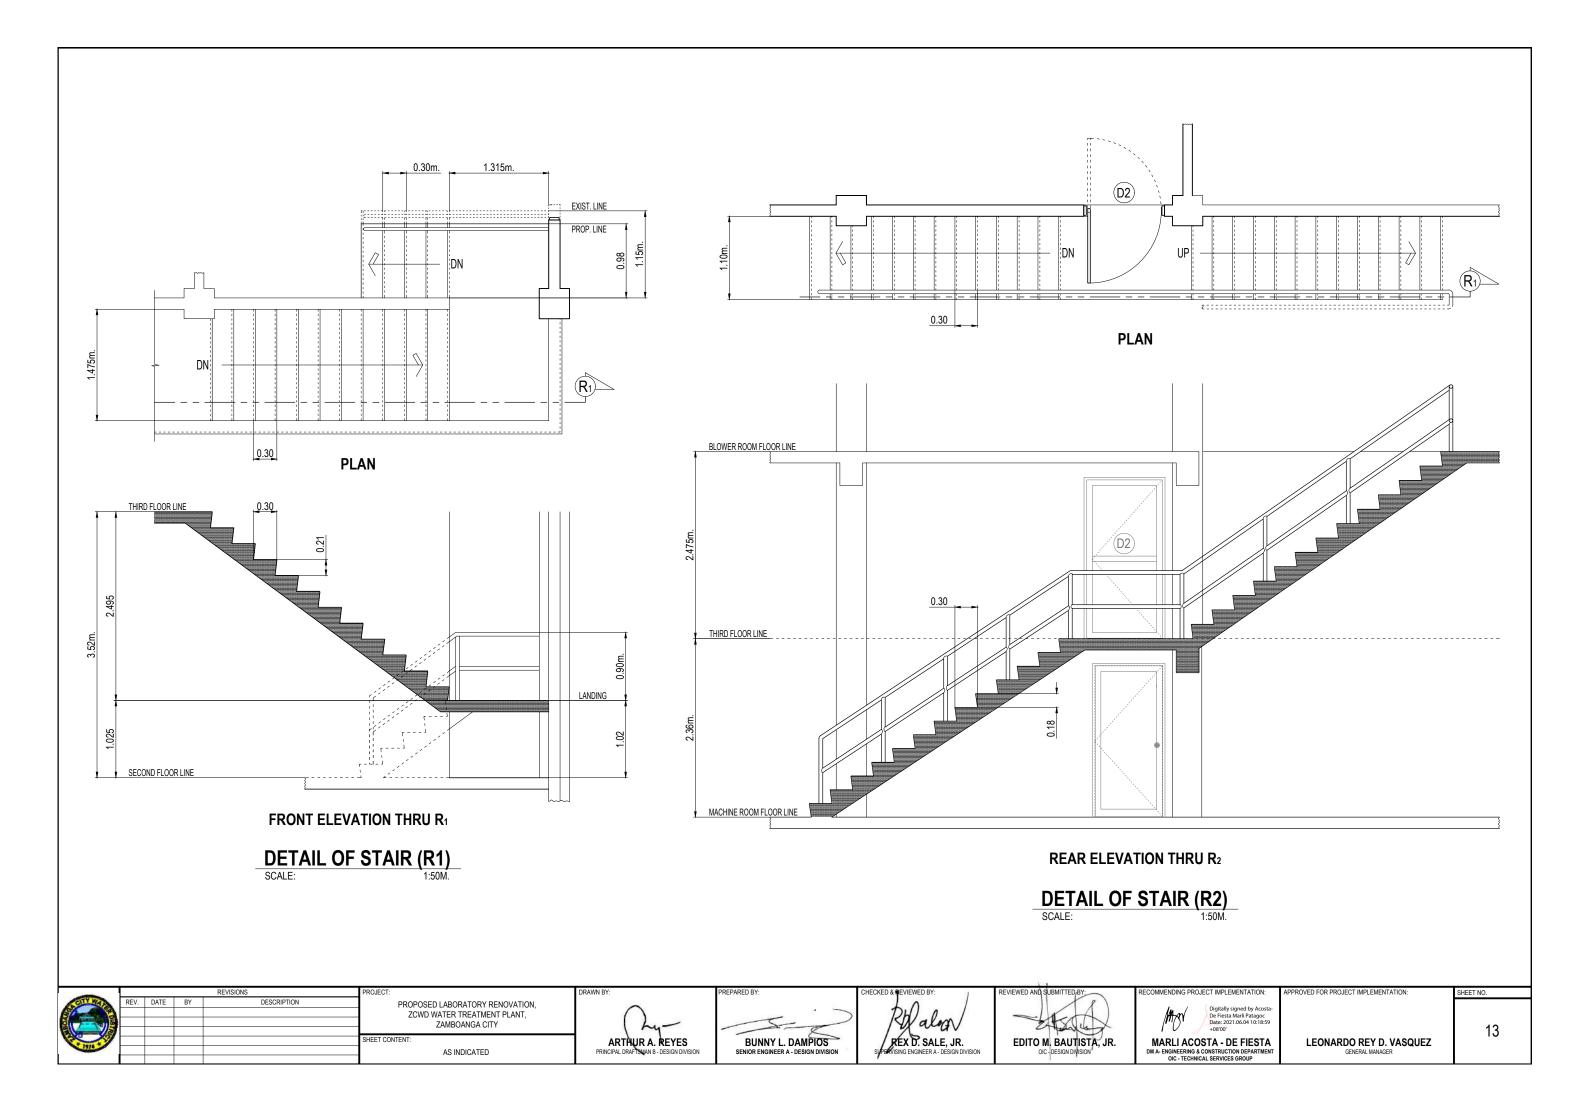

RATORY RENOVATION, ZCWD WATER TREATMENT PLANT, ZAMBOANGA CITY  SHEET CONTENT:  ARTHUR A. REYES BUNNY L. DAMPIOS REX D. SALE, JR. EDITO M. BAUTISTA, JR. | PROPOSED LABORATORY RENOVATION, ZCWD WATER TREATMENT PLANT, ZAMBOANGA CITY  ARTHUR A. REYES  BUNNY L. DAMPIOS  REX. D. SALE, JR.  EDITO M, BAUTISTA, JR.  MARLI ACOSTA - DE FIESTA | REV. DATE BY DESCRIPTION  PROPOSED LABORATORY RENOVATION, ZCWD WATER TREATMENT PLANT, ZCWD WATER TREATMENT PLANT, ZAMBOANGA CITY  SHEET CONTENT:  ARTHUR A. REYES AS INDICATED  AS INDICATED  ARTHUR A. REYES PRINCIPAL DRAF SMAN B - DESIGN DIVISION  AS INDICATED  BUNNY L. DAMPIOS SEMIOR ENGINEER A - DESIGN DIVISION  SEMIOR ENGINEER A - DESIGN DIVISION  Digitally signed by Acsta-De Fiests Maril Patagore Date: 2021.06.04 10:18:08 +0800' Date: 2021.06.04 10:18:08 |







# THIRD FLOOR PLAN SCALE: 1:100M.







## THIRD FLOOR REFLECTED CEILING PLAN

COMMENDING PROJECT IMPLEMENTATION: PPROVED FOR PROJECT IMPLEMENTATION: SHEET NO. PROPOSED LABORATORY RENOVATION, ZCWD WATER TREATMENT PLANT, ZAMBOANGA CITY Digitally signed by Acosta De Fiesta Marli Patagoc Date: 2021.06.04 10:20:03 +08'00' REX D. SALE, JR. 15 BUNNY L. DAMPIOS SENIOR ENGINEER A - DESIGN DIVISION ARTHUR A. REYES
PRINCIPAL DRAFTSMAN B - DESIGN DIVISI EDITO M. BAUTISTA, JR. LEONARDO REY D. VASQUEZ MARLI ACOSTA - DE FIESTA AS INDICATED



- **D1 --** FLUSH TYPE DOOR, 6mm. thk. CLEAR GLASS SIDE VISION WITH JAMBS AND HEADER (2 units)
- **D2 -** 6mm. thk. CLEAR GLASS CASEMENT TYPE SWING DOOR WITH HANDLE ON BOTH SIDES (5 units)
- D3 - 6mm. thk. CLEAR GLASS CASEMENT TYPE SWING DOOR WITH HANDLE ON