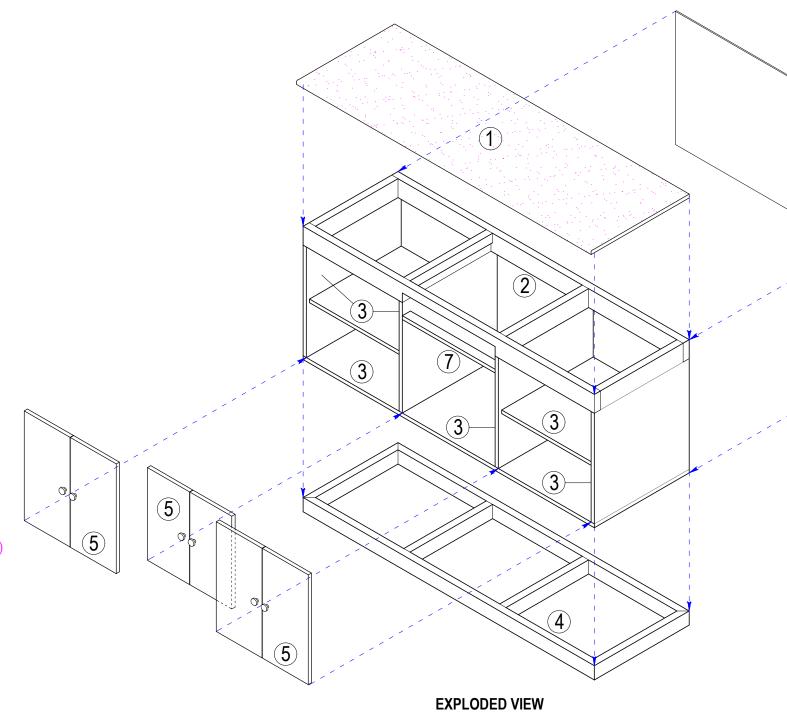

5mm. HARD WOOD BASE FRAME
- 20mm. thk. MARINE PLYWOOD CABINET DOORS, PROVIDE CONCEALED HINGES (2pcs./door), MAGNETIC CATCHES AND PULLS
- 20mm. x 50mm. HARD WOOD (DRAWER AREA)















MARLI ACOSTA - DE FIESTA

IPLEMENTATION: APPROVED FOR PROJECT IMPLEMENTATION: tally signed by Acostalesta Maril Patagoc

LEONARDO REY D. VASQUEZ
GENERAL MANAGER

22

SHEET NO.





DETAIL OF COUNTER 5
SCALE: 1:50M.

## LEGEND:

- 20mm. thk. MARINE COUNTER TOP (WHITE EPOXY RAISIN, HEAT AND CHEMICAL RESISTANT)
- 38mm. thk. x 100mm. HARD WOOD TOP FRAME
- 20mm. thk. MARINE PLYWOOD
- 38mm. thk. x 75mm. HARD WOOD BASE FRAME
- 20mm. thk. MARINE PLYWOOD CABINET DOORS, PROVIDE CONCEALED HINGES (2pcs./door), MAGNETIC CATCHES AND PULLS
- 6mm. thk. MARINE PLYWOOD BACK BOARD
- 20mm. x 50mm. HARD WOOD (DRAWER AREA)



**TYPICAL DETAIL OF CONCEALED HINGES** 

PROPOSED LABORATORY RENOVATION, ZCWD WATER TREATMENT PLANT, ZAMBOANGA CITY

AS INDICATED











LEONARDO REY D. VASQUEZ
GENERAL MANAGER MARLI ACOSTA - DE FIESTA

6

PPROVED FOR PROJECT IMPLEMENTATION:

23

SHEET NO.