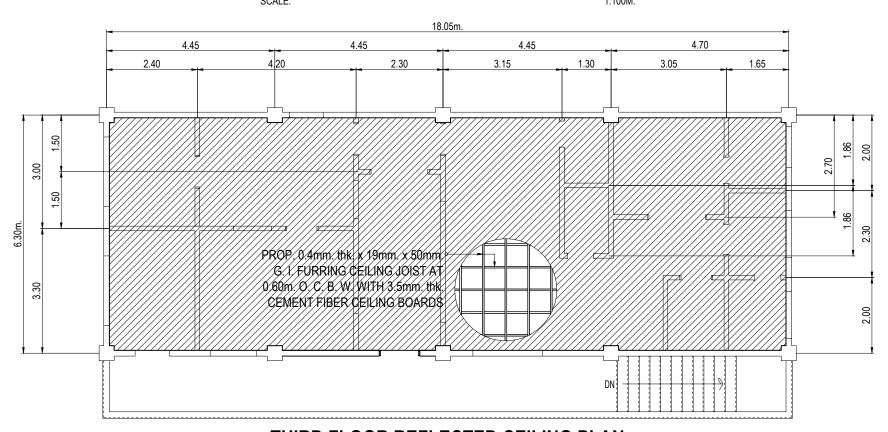

PROP. THIRD FLOOR PLAN
SCALE: 1:100M.

NOTE: ALL SURFACE SHALL BE PAINTED
WITH ACRYLIC SOLVENT BASE PAINT