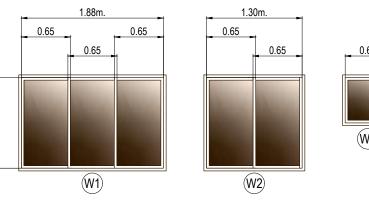

N ARTHUR A. REYES
PRINCIPAL DRAFTSMAN B - DESIGN DIVISI EDITO M. BAUTISTA, JR. LEONARDO REY D. VASQUEZ MARLI ACOSTA - DE FIESTA AS INDICATED



- **D1 --** FLUSH TYPE DOOR, 6mm. thk. CLEAR GLASS SIDE VISION WITH JAMBS AND HEADER (2 units)
- **D2 -** 6mm. thk. CLEAR GLASS CASEMENT TYPE SWING DOOR WITH HANDLE ON BOTH SIDES (5 units)
- D3 - 6mm. thk. CLEAR GLASS CASEMENT TYPE SWING DOOR WITH HANDLE ON BOTH SIDES (6 units)
- **D4 --** 6mm. thk. CLEAR GLASS CASEMENT TYPE SLIDING DOOR (3 units)

- **D5 --** FLUSH TYPE DOOR, LOUVERS WITH JAMBS & HEADER (2 units)
- **D5a -** FLUSH TYPE DOOR, LOUVERS WITH JAMB & HEADER (1 unit)
- **D6 --** FLUSH TYPE DOOR, 6mm. thk. CLEAR GLASS SIDE VISION WITH JAMBS AND HEADER (2 units)
- **D7 --** FLUSH DOOR CASEMENT TYPE, LOUVERS WITH JAMBS AND HEADER (1 unit)



- W1 -- CASEMENT TYPE GLASS & ALUMINUM SLIDING WINDOW WITH 6mm. thk. BRONZE GLASS (5 units)
- W2 -- CASEMENT TYPE GLASS & ALUMINUM SLIDING WINDOW WITH 6mm. thk. BRONZE GLASS (4 units)

RECOMMENDING PROJECT IMPLEMENTATION: APPROVED FOR PROJECT IMPLEMENTATION:

W3 - - AWNING TYPE GLASS & ALUMINUM WINDOW WITH 6mm. thk. BRONZE GLASS (2 units)

SPECS: FIRE EXIT SIGNAGE LED SHALL BE COLORED GREEN WITH A MINIMUM SIZE OF 120mm. x 340mm.



**DETAIL OF FIRE EXIT SIGNAGE** 



CHECKED & ■EVIEWED BY:

REVIEWED AND SUBMITTED BY:

## **SCHEDULE OF DOORS AND WINDOWS**

ALE: 1:50M

|      | REV. | DATE | BY DESCRIPTION | PROPOSED LABORATORY RENOVATION,<br>ZCWD WATER TREATMENT PLANT,<br>ZAMBOANGA CITY | On-                                                        |