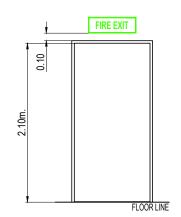

mm. thk. CLEAR GLASS CASEMENT TYPE SLIDING DOOR (3 units)

- **D5 --** FLUSH TYPE DOOR, LOUVERS WITH JAMBS & HEADER (2 units)
- **D5a -** FLUSH TYPE DOOR, LOUVERS WITH JAMB & HEADER (1 unit)
- **D6 --** FLUSH TYPE DOOR, 6mm. thk. CLEAR GLASS SIDE VISION WITH JAMBS AND HEADER (2 units)
- **D7 --** FLUSH DOOR CASEMENT TYPE, LOUVERS WITH JAMBS AND HEADER (1 unit)



- W1 -- CASEMENT TYPE GLASS & ALUMINUM SLIDING WINDOW WITH 6mm. thk. BRONZE GLASS (5 units)
- W2 -- CASEMENT TYPE GLASS & ALUMINUM SLIDING WINDOW WITH 6mm. thk. BRONZE GLASS (4 units)

RECOMMENDING PROJECT IMPLEMENTATION: APPROVED FOR PROJECT IMPLEMENTATION:

W3 - - AWNING TYPE GLASS & ALUMINUM WINDOW WITH 6mm. thk. BRONZE GLASS (2 units)

SPECS: FIRE EXIT SIGNAGE LED SHALL BE COLORED GREEN WITH A MINIMUM SIZE OF 120mm. x 340mm.



**DETAIL OF FIRE EXIT SIGNAGE** 



CHECKED & ■EVIEWED BY:

REVIEWED AND SUBMITTED BY:

## **SCHEDULE OF DOORS AND WINDOWS**

ALE: 1:50M

|      | REV. | DATE | BY DESCRIPTION | PROPOSED LABORATORY RENOVATION,<br>ZCWD WATER TREATMENT PLANT,<br>ZAMBOANGA CITY | On-                                                        |                                                         | Rolalon                                                   |                        | Digitally signed by Acosta-De Fiesta<br>Marii Patagoc<br>Date: 2021 06.04 10:20:38 +08'00'           |                                            | 16 |
|------|------|------|----------------|----------------------------------------------------------------------------------|----------------------------------------------------------