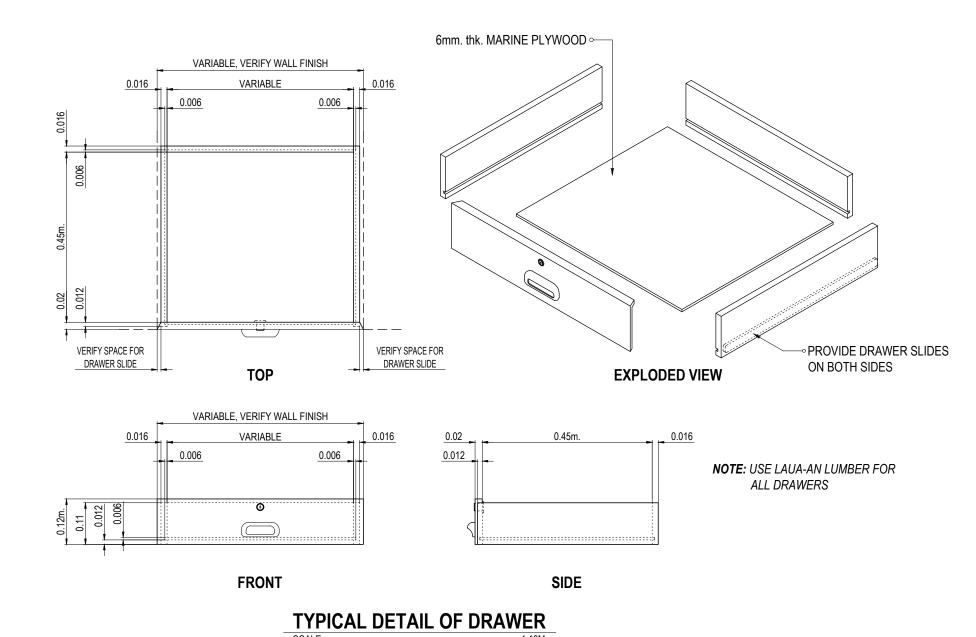

| EDITO M. BAUTISTA, JR.      | MARLI ACOSTA - DE FIESTA                    | LEONARDO REY D. VASQUEZ                |           |
| 1111      |                          | AS INDICATED                    | PRINCIPAL DRAFTSMAN B - DESIGN DIVISION | SENIOR ENGINEER A - DESIGN DIVISION | SUPERVISING ENGINEER A - DESIGN DIVISION | OIC - DESIGN DIVISION       | DM A- ENGINEERING & CONSTRUCTION DEPARTMENT | GENERAL MANAGER                        |           |
|           |                          |                                 | 85                                      |                                     | <i>r</i> .                               | J                           | OIC - TECHNICAL SERVICES GROUP              |                                        |           |











## LEGEND:

- (1) 20mm. thk. STAINLESS COUNTER TOP
- (2) 38mm. thk. x 100mm. HARD WOOD TOP FRAME
- (3) 20mm. thk. MARINE PLYWOOD
- (4) 38mm. thk. x 75mm. HARD WOOD BASE FRAME
- 20mm. thk. MARINE PLYWOOD CABINET DOORS, PROVIDE CONCEALED HINGES (2pcs./door), MAGNETIC CATCHES AND PULLS
- 6 6mm. thk. MARINE PLYWOOD BACK BOARD
- (7) STAINLESS STEEL KITCHEN SINK



















De Fiesta Marii Patagoc Date: 2021.06.04 1023:20 +08'00'

MARLI ACOSTA - DE FIESTA

LEONARDO REY D. VASQUEZ

PPROVED FOR PROJECT IMPLEMENTATION:

20

SHEET NO.



**EXPLODED VIEW** 

DETAIL OF COUNTER 3
SCALE: 1:50M. C3

|         | REVISIONS                | PROJECT:                                                                         | DRAWN BY:                                               | PREPARED BY: