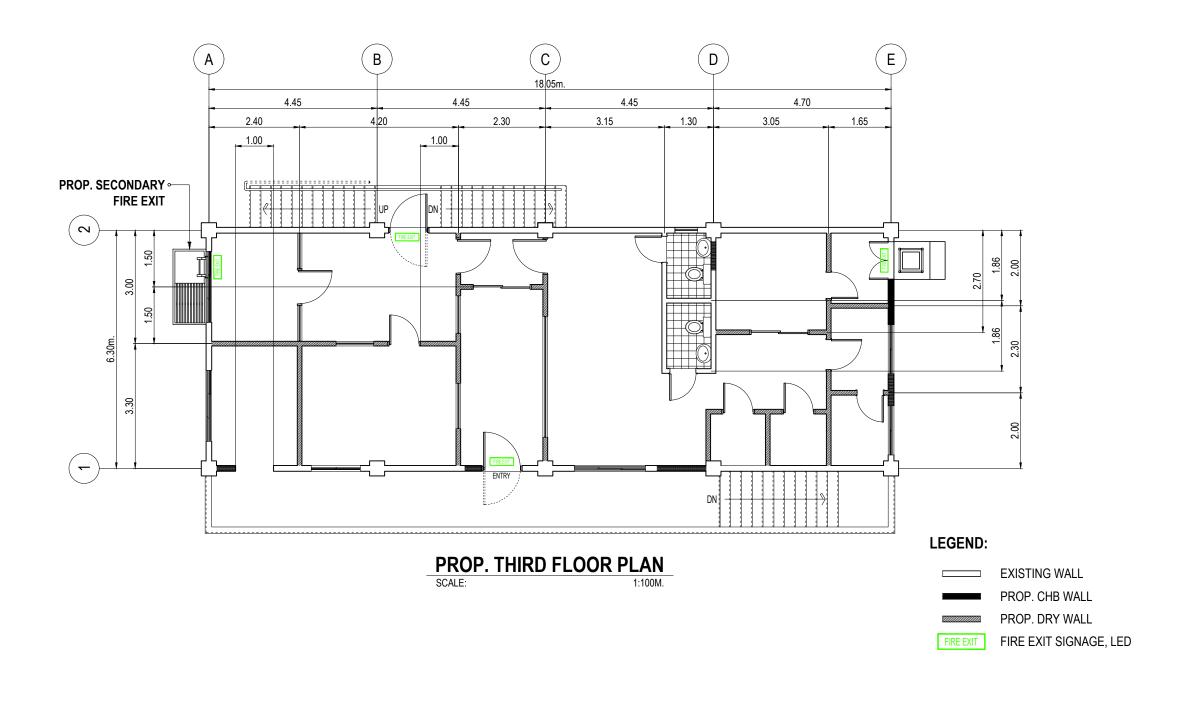

PROP. THIRD FLOOR PLAN
SCALE: 1:100M.

NOTE: ALL SURFACE SHALL BE PAINTED
WITH ACRYLIC SOLVENT BASE PAINT

|          |          |         |    | REVISIONS   | PROJECT:                        | DRAWN BY:                               | PREPARED BY:                        | CHECKED & ■EVIEWED BY:                   | REVIEWED AND SUBMITTED BY: | RECOMMENDING PROJECT IMPLEMENTATION:                                          | APPROVED FOR PROJECT IMPLEMENTATION: | SHEET NO.  |
|----------|----------|---------|----|-------------|---------------------------------|-----------------------------------------|-------------------------------------|------------------------------------------|----------------------------|-------------------------------------------------------------------------------|--------------------------------------|------------|
| SCHY WAL | REV      | /. DATE | BY | DESCRIPTION | PROPOSED LABORATORY RENOVATION, | _                                       |                                     | 1 1 1                                    |                            | / Digitally signed by Acosta-                                                 |                                      |            |
|          | <u> </u> |         |    |             | ZCWD WATER TREATMENT PLANT,     |                                         |                                     | Ryalon                                   |                            | De Fiesta Marli Patagoc                                                       |                                      |            |
|          | 5        |         |    |             | ZAMBOANGA CITY                  | 1 1 24-                                 |                                     | 1 /Wales/                                | 248041                     | Date: 2021.06.04 10:15:03<br>+08'00'                                          |                                      | <b>1</b> - |
| 6        | <b>7</b> |         |    |             | SHEET CONTENT:                  | 1 1 1                                   |                                     | I / / 🛌                                  |                            |                                                                               |                                      | /          |
| 1974     | <b>/</b> |         |    |             | • 1                             | ARTHUR A. REYES                         | BUNNY L. DAMPIOS                    | / KEX D. SALE, JR.                       | EDITO M. BAUTISTA, JR.     | MARLI ACOSTA - DE FIESTA                                                      | LEONARDO REY D. VASQUEZ              |            |
| -        | -        |         |    |             | AS INDICATED                    | PRINCIPAL DRAFTSMAN B - DESIGN DIVISION | SENIOR ENGINEER A - DESIGN DIVISION | SVPERVISING ENGINEER A - DESIGN DIVISION | OIC - DESIGN DIVISION'     |                                                                               | GENERAL MANAGER                      |            |
| 1974     |          |         |    |             | AS INDICATED                    | PRINCIPAL DRAFTSMAN B - DESIGN DIVISION | SENIOR ENGINEER A - DESIGN DIVISION | SUPERVISING ENGINEER A - DESIGN DIVISION | OIC DESIGN DIVISION        | DM A- ENGINEERING & CONSTRUCTION DEPARTMENT<br>OIC - TECHNICAL SERVICES GROUP | GENERAL MANAGER                      |            |