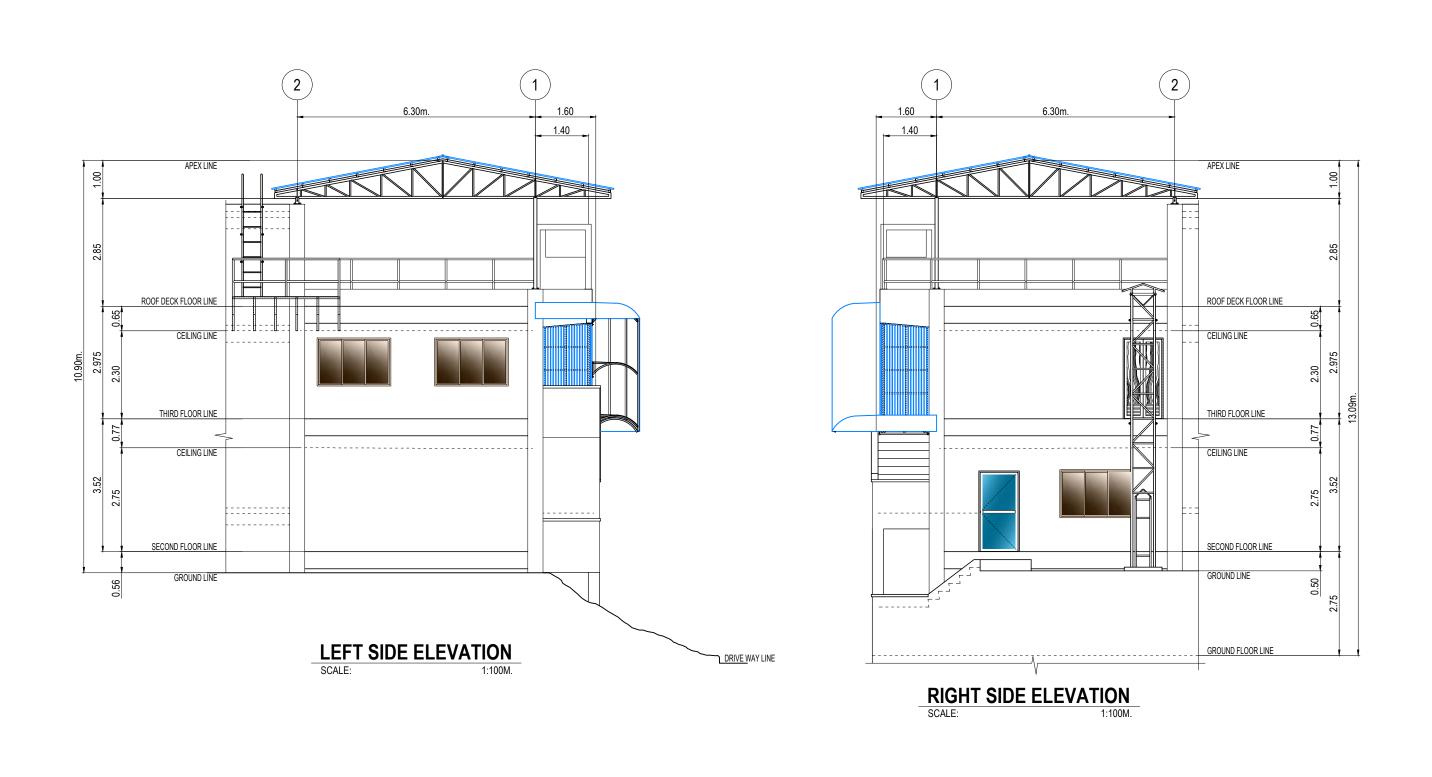

|          | REVISIONS                | PROJECT:                                                                   | DRAWN BY:                                               | PREPARED BY:                                         | CHECKED & REVIEWED BY:                                        | REVIEWED AND SUBMITTED BY: | RECOMMENDING PROJECT IMPLEMENTATION:                                                                | APPROVED FOR PROJECT IMPLEMENTATION:    | SHEET NO. |
|----------|--------------------------|----------------------------------------------------------------------------|---------------------------------------------------------|------------------------------------------------------|---------------------------------------------------------------|----------------------------|-----------------------------------------------------------------------------------------------------|-----------------------------------------|-----------|
|          | REV. DATE BY DESCRIPTION | PROPOSED LABORATORY RENOVATION, ZCWD WATER TREATMENT PLANT, ZAMBOANGA CITY | Dy-                                                     |                                                      | Relator                                                       |                            | Digitally signed by Acosta-<br>De Fiesta Marii Patagoc<br>Date: 2021.06.04 10:17:31<br>+08'00'      |                                         | 11        |
| * 1974 * |                          | SHEET CONTENT: AS INDICATED                                                | ARTHUR A. REYES PRINCIPAL DRAFTSMAN B - DESIGN DIVISION | BUNNY L. DAMPIOS SENIOR ENGINEER A - DESIGN DIVISION | REX D. SALE, JR.<br>SUPPERVISING ENGINEER A - DESIGN DIVISION | EDITO M. BAUTISTA, JR.     | MARLI ACOSTA - DE FIESTA DM A- ENGINEERING & CONSTRUCTION DEPARTMENT OIC - TECHNICAL SERVICES GROUP | LEONARDO REY D. VASQUEZ GENERAL MANAGER |           |