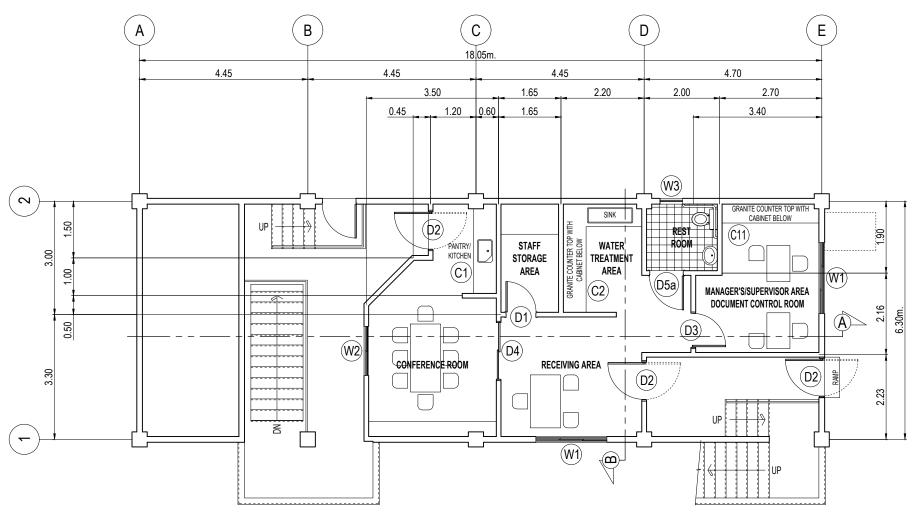

| LEONADDO DEV D. VACOUEZ                  | ວ         |
| * 1974 *     |              |             | AS INDICATED                    | ARTHUR A. REYES PRINCIPAL DRAFTSMAN B - DESIGN DIVISION | SENIOR ENGINEER A - DESIGN DIVISION | REX D. SALE, JR. SUPPER ISING ENGINEER A - DESIGN DIVISION | EDITO M. BAUTISTA, JR.     | DM A- ENGINEERING & CONSTRUCTION DEPARTMENT | LEONARDO REY D. VASQUEZ  GENERAL MANAGER |           |
|              |              |             | AS INDICATED                    | TRINGII AE BIAN TOURN B' BEGION BINGION                 | DEMOR ENGINEER A - BESIGN BIVISION  | OJI BAVIOINO ENGINEERA PEGIGN BIVIDION                     | OIO DEGICA DIVIGION        | OIC - TECHNICAL SERVICES GROUP              | OCINETAL WANDER                          |           |



PROP. SECOND FLOOR PLAN

NOTE: ALL SURFACE SHALL BE PAINTED
WITH ACRYLIC SOLVENT BASE PAINT

|                                        |      |      |    | REVISIONS   | PROJECT:                                                                         | DRAWN BY:                                               | PREPARED BY:                                         | CHECKED & REVIEWED BY:                                    | REVIEWED AND SUBMITTED BY:             | RECOMMENDING PROJECT IMPLEMENTATION:                                                           | APPROVED FOR PROJECT IMPLEMENTATION:       | SHEET NO. |
|----------------------------------------|------|------|----|-------------|----------------------------------------------------------------------------------|--------------------