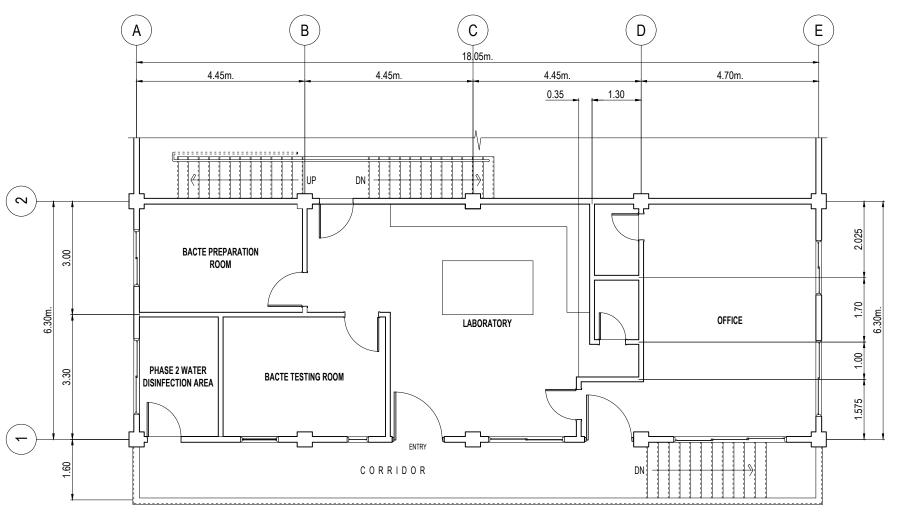

PROP. THIRD FLOOR PLAN
SCALE: 1:100M.

NOTE: ALL SURFACE SHALL BE PAINTED
WITH ACRYLIC SOLVENT BASE PAINT

|          |          |         |    | REVISIONS   | PROJECT:                        | DRAWN BY:                               | PREPARED BY:                        | CHECKED & ■EVIEWED BY:                   | REVIEWED AND SUBMITTED BY: | RECOMMENDING PROJECT IMPLEMENTATION:                                          | APPROVED FOR PROJECT IMPLEMENTATION: | SHEET NO.  |
|----------|----------|---------|----|-------------|---------------------------------|-----------------------------------------|-------------------------------------|------------------------------------------|----------------------------|-------------------------------------------------------------------------------|--------------------------------------|------------|
| SCHY WAL | REV      | /. DATE | BY | DESCRIPTION | PROPOSED LABORATORY RENOVATION, | _                                       |                                     | 1 1 1                                    |                            | / Digitally signed by Acosta-                                                 |                                      |            |
|          | <u> </u> |         |    |             | ZCWD WATER TREATMENT PLANT,     |                                         |                                     | Ryalon                                   |                            | De Fiesta Marli Patagoc                                                       |                                      |            |
|          | 5        |         |    |             | ZAMBOANGA CITY                  | 1 1 24-                                 |                                     | 1 /Wales/                                | 248041                     | Date: 2021.06.04 10:15:03<br>+08'00'                                          |                                      | <b>1</b> - |
| 6        | <b>7</b> |         |    |             | SHEET CONTENT:                  | 1 1 1                                   |                                     | I / / 🛌                                  |                            |                                                                               |                                      | /          |
| 1974     | <b>/</b> |         |    |             | • 1                             | ARTHUR A. REYES                         | BUNNY L. DAMPIOS                    | / KEX D. SALE, JR.                       | EDITO M. BAUTISTA, JR.     | MARLI ACOSTA - DE FIESTA                                                      | LEONARDO REY D. VASQUEZ              |            |
| -        | -        |         |    |             | AS INDICATED                    | PRINCIPAL DRAFTSMAN B - DESIGN DIVISION | SENIOR ENGINEER A - DESIGN DIVISION | SVPERVISING ENGINEER A - DESIGN DIVISION | OIC - DESIGN DIVISION'     |                                                                               | GENERAL MANAGER                      |            |
| 1974     |          |         |    |             | AS INDICATED                    | PRINCIPAL DRAFTSMAN B - DESIGN DIVISION | SENIOR ENGINEER A - DESIGN DIVISION | SUPERVISING ENGINEER A - DESIGN DIVISION | OIC DESIGN DIVISION        | DM A- ENGINEERING & CONSTRUCTION DEPARTMENT<br>OIC - TECHNICAL SERVICES GROUP | GENERAL MANAGER                      |            |