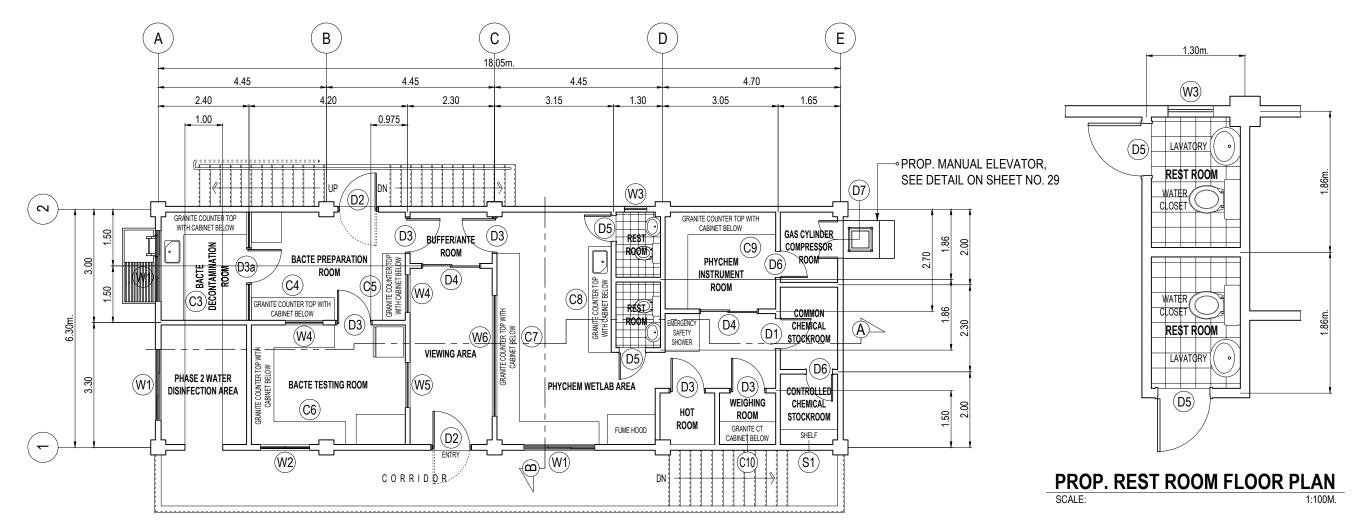

| Repalan                                                   |                                        | Digitally signed by Acosta-<br>be Fiests Maril Patagoc<br>bate: 2021,06,04 10:13:56<br>+08'00' |                                            | 6         |
| ************************************** |      |      |    |             | SHEET CONTENT: AS INDICATED                                                      | ARTHUR A. REYES PRINCIPAL DRAFTSMAN B - DESIGN DIVISION | BUNNY L. DAMPIOS SENIOR ENGINEER A - DESIGN DIVISION | REX D. SALE, JR. sypervising engineer a - design division | EDITO M. BAUTIS<br>OIC DESIGN DIVISION | 1                                                                                              | LEONARDO REY D. VASQUEZ<br>GENERAL MANAGER |           |



PROP. THIRD FLOOR PLAN
SCALE: 1:100M.

NOTE: ALL SURFACE SHALL BE PAINTED
WITH ACRYLIC SOLVENT BASE PAINT

|          |          |         |    | REVISIONS   | PROJECT:                        | DRAWN BY:                               | PREPARED BY:                        | CHECKED & ■EVIEWED BY:                   | REVIEWED AND SUBMITTED BY: | RECOMMENDING PROJECT IMPLEMENTATION:                                          | APPROVED FOR PROJECT IMPLEMENTATION: | SHEET NO.  |
|----------|----------|---------|----|-------------|---------------------------------|-----------------------------------------|-------------------------------------|------------------------------------------|----------------------------|-------------------------------------------------------------------------------|--