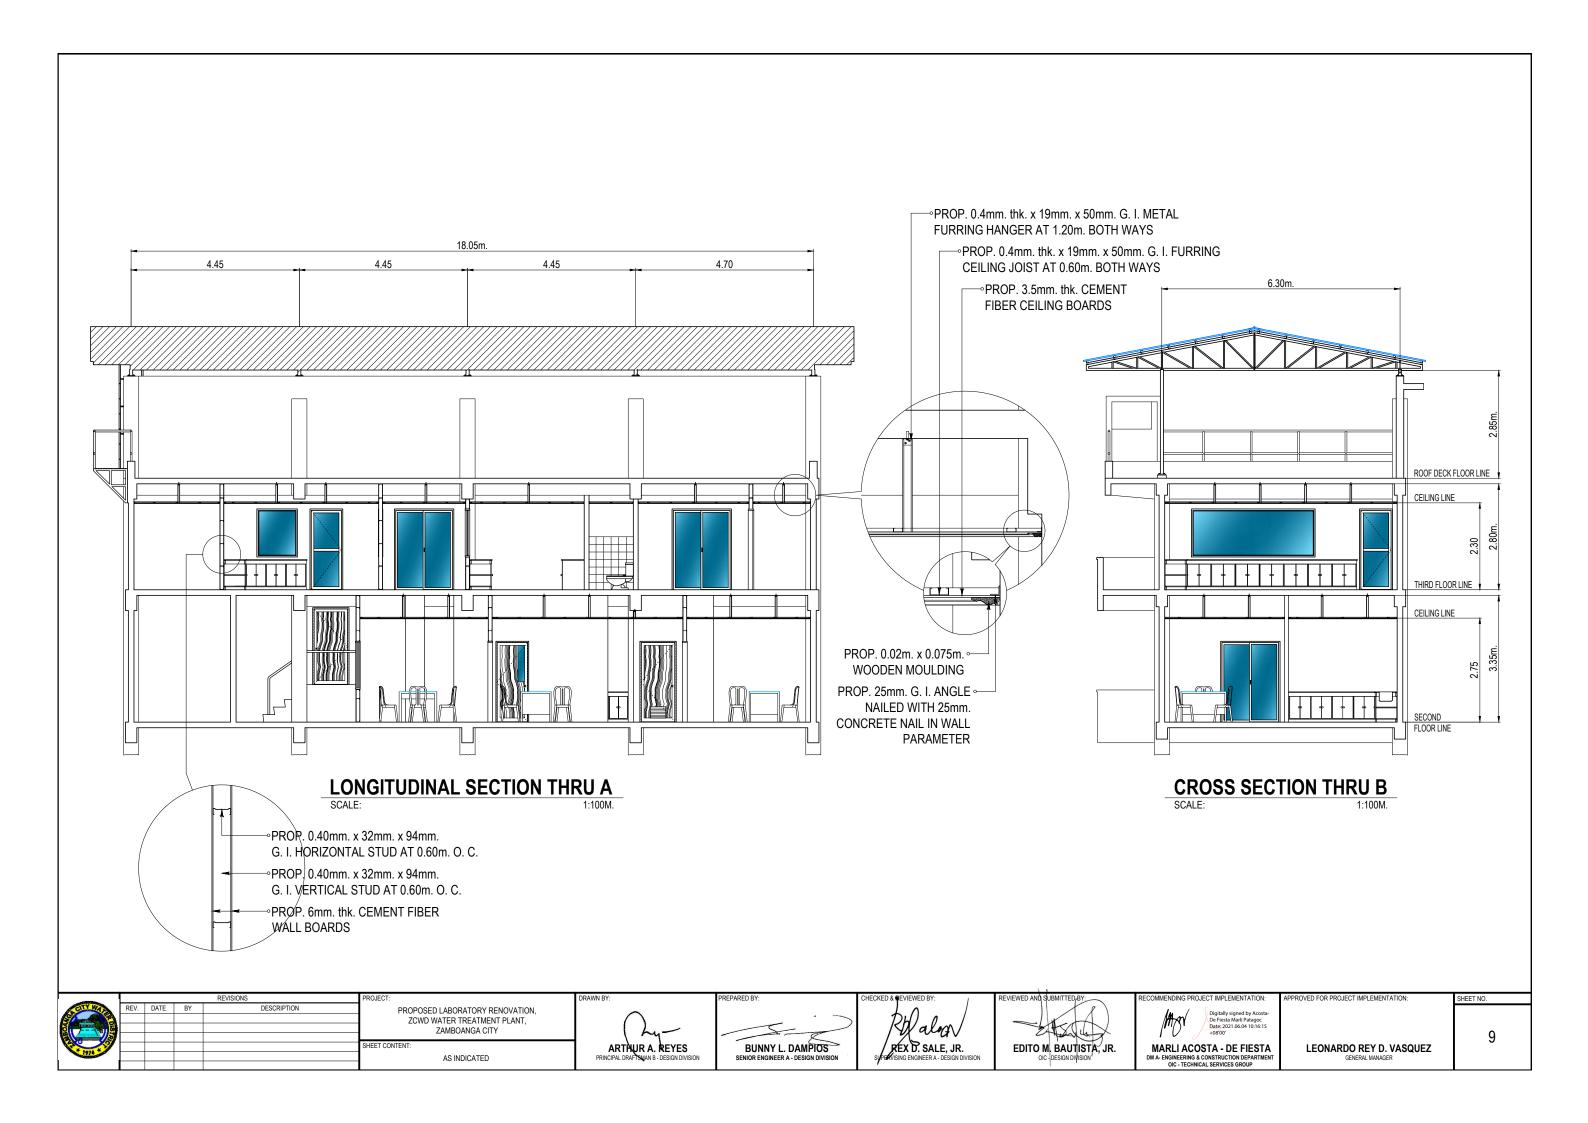

| LEONARDO REY D. VASQUEZ              |            |
| -        | -        |         |    |             | AS INDICATED                    | PRINCIPAL DRAFTSMAN B - DESIGN DIVISION | SENIOR ENGINEER A - DESIGN DIVISION | SVPERVISING ENGINEER A - DESIGN DIVISION | OIC - DESIGN DIVISION'     |                                                                               | GENERAL MANAGER                      |            |
| 1974     |          |         |    |             | AS INDICATED                    | PRINCIPAL DRAFTSMAN B - DESIGN DIVISION | SENIOR ENGINEER A - DESIGN DIVISION | SUPERVISING ENGINEER A - DESIGN DIVISION | OIC DESIGN DIVISION        | DM A- ENGINEERING & CONSTRUCTION DEPARTMENT<br>OIC - TECHNICAL SERVICES GROUP | GENERAL MANAGER                      |            |







## FRONT ELEVATION SCALE: 1:100M.

REVISIONS
PROJECT:
PROPOSED LABORATORY RENOVATION,
ZCWD WATER TREATMENT PLANT,
ZAMBOANGA CITY

SHEET CONTENT:
AS INDICATED

REVISIONS
PROJECT:
PROPOSED LABORATORY RENOVATION,
ZCWD WATER TREATMENT PLANT,
ZAMBOANGA CITY

BUNNY L. DAMPIOS
SENIOR ENGINEER A - DESIGN DIVISION

REVIEWED AND SUBMITTED BY:
REVIEWED AND SUBMITTED BY:
REVIEWED AND SUBMITTED BY:
RECOMMENDING PROJECT IMPLEMENTATION:
Digitally signed by Acostabe Flesta Maril Patagoc.
Date: 2021.06.04 10:17:03
+08:00'

MARLI ACCOST
BUNNY L. DAMPIOS
SENIOR ENGINEER A - DESIGN DIVISION

MARLI ACCOST
BUNNY L. DAMPIOS
SENIOR ENGINEER A - DESIGN DIVISION

MARLI ACCOST
CHECKED & REVIEWED BY:
REVIEWED AND SUBMITTED BY:
RECOMMENDING PROJECT IMPLEMENTATION:
APPROVED FOR PROJECT IMPLEMENTATION:
SHEET NO.

MA