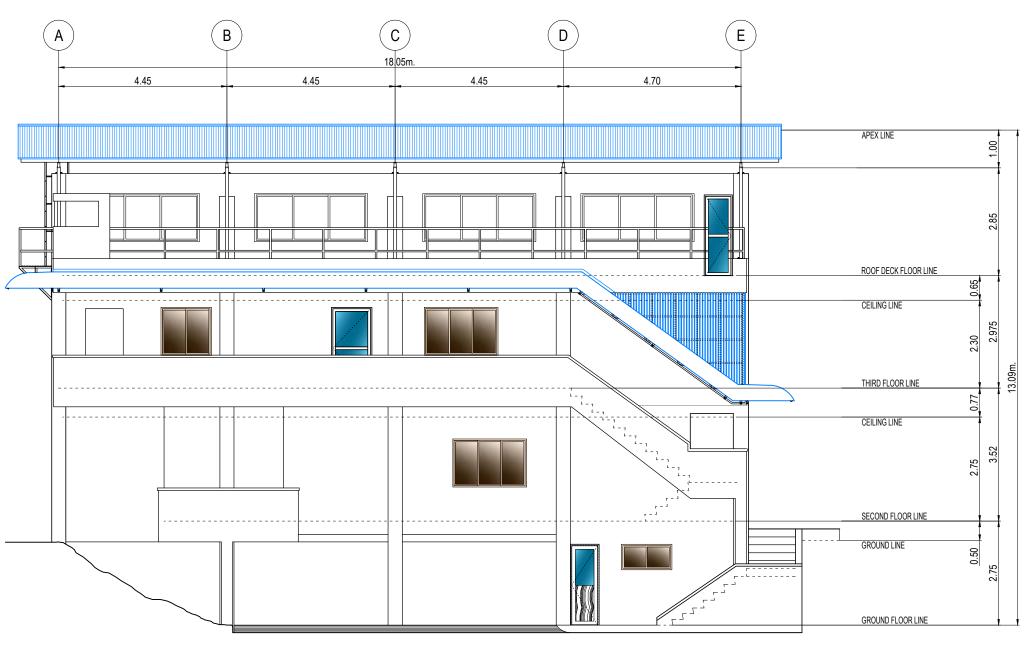

## FRONT ELEVATION SCALE: 1:100M.

REVISIONS
PROJECT:
PROPOSED LABORATORY RENOVATION,
ZCWD WATER TREATMENT PLANT,
ZAMBOANGA CITY

SHEET CONTENT:
AS INDICATED

REVISIONS
PROJECT:
PROPOSED LABORATORY RENOVATION,
ZCWD WATER TREATMENT PLANT,
ZAMBOANGA CITY