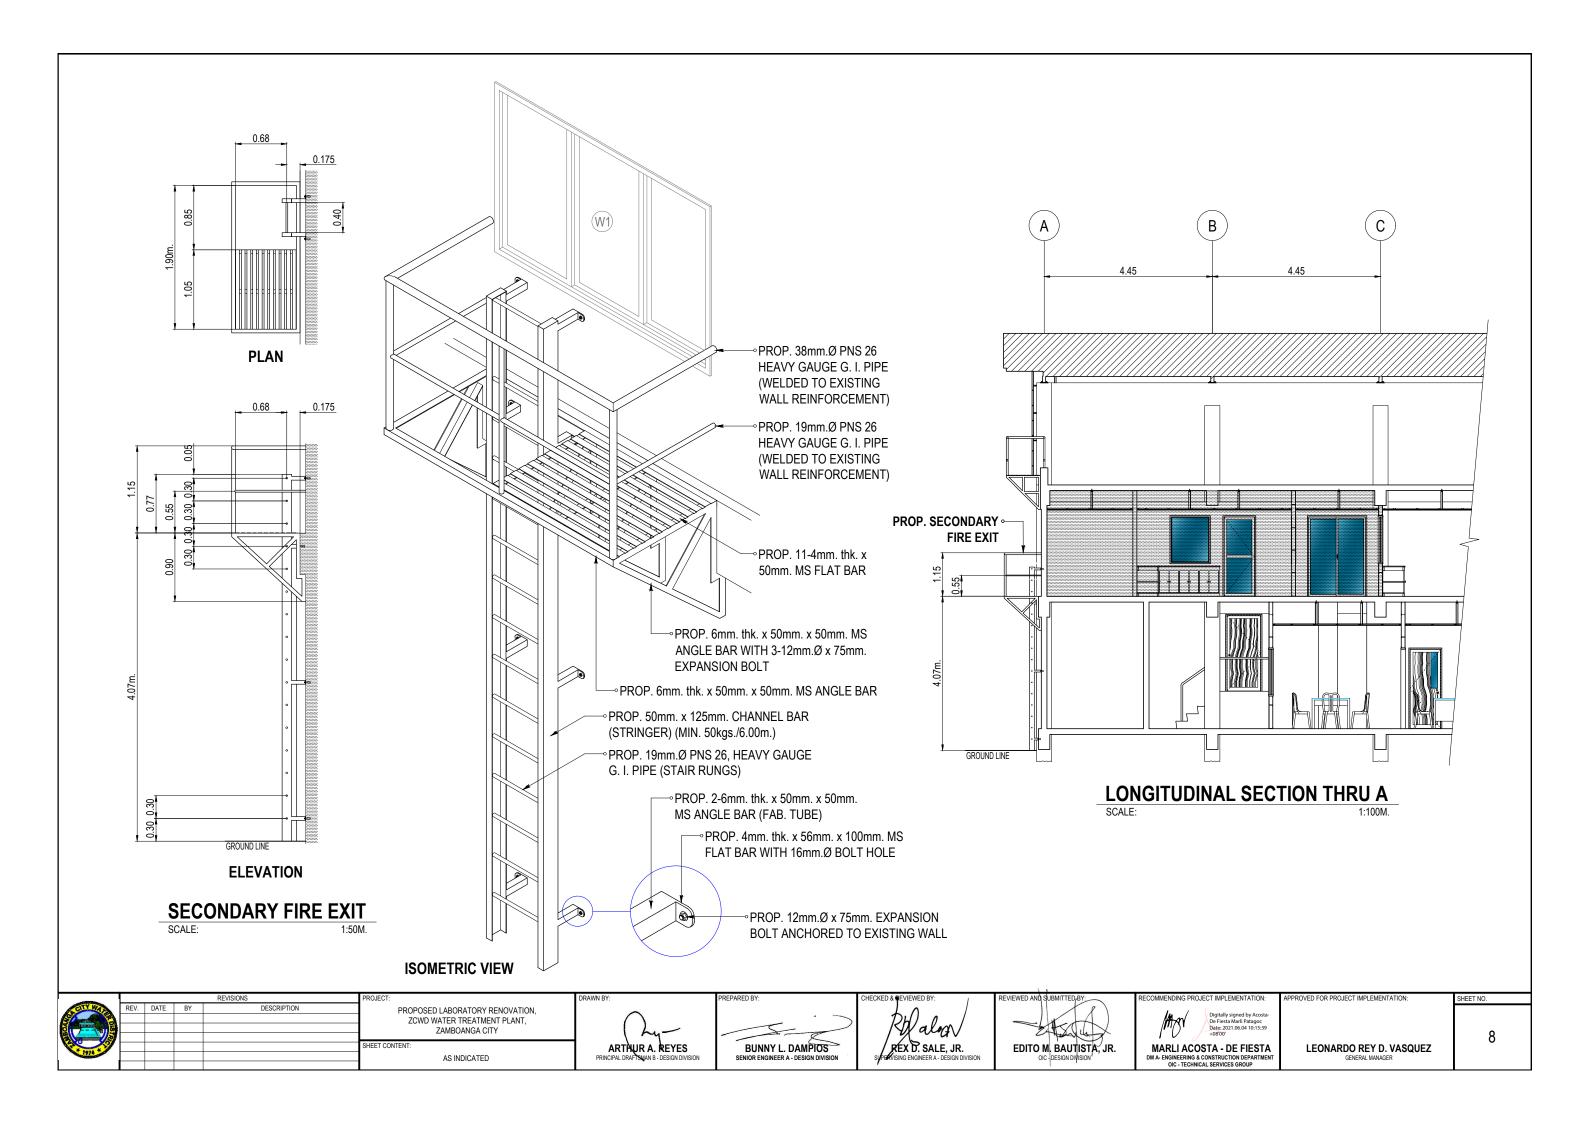

| LEONARDO REY D. VASQUEZ              |            |
| -        | -        |         |    |             | AS INDICATED                    | PRINCIPAL DRAFTSMAN B - DESIGN DIVISION | SENIOR ENGINEER A - DESIGN DIVISION | SVPERVISING ENGINEER A - DESIGN DIVISION | OIC - DESIGN DIVISION'     |                                                                               | GENERAL MANAGER                      |            |
| 1974     |          |         |    |             | AS INDICATED                    | PRINCIPAL DRAFTSMAN B - DESIGN DIVISION | SENIOR ENGINEER A - DESIGN DIVISION | SUPERVISING ENGINEER A - DESIGN DIVISION | OIC DESIGN DIVISION        | DM A- ENGINEERING & CONSTRUCTION DEPARTMENT<br>OIC - TECHNICAL SERVICES GROUP | GENERAL MANAGER                      |            |







## FRONT ELEVATION SCALE: 1:100M.

REVISIONS
PROJECT:
PROPOSED LABORATORY RENOVATION,
ZCWD WATER TREATMENT PLANT,
ZAMBOANGA CITY

SHEET CONTENT:
AS INDICATED

REVISIONS
PROJECT:
PROPOSED LABORATORY RENOVATION,
ZCWD WATER TREATMENT PLANT,
ZAMBOANGA CITY

BUNNY L. DAMPIOS
SENIOR ENGINEER A - DESIGN DIVISION

REVIEWED AND SUBMITTED BY:
REVIEWED AND SUBMITTED BY:
REVIEWED AND SUBMITTED BY:
RECOMMENDING PROJECT IMPLEMENTATION:
Digitally signed by Acostabe Flesta Maril Patagoc.
Date: 2021.06.04 10:17:03
+08:00'

MARLI ACCOST
BUNNY L. DAMPIOS
SENIOR ENGINEER A - DESIGN DIVISION

MARLI ACCOST
BUNNY L. DAMPIOS
SENIOR ENGINEER A - DESIGN DIVISION

MARLI ACCOST
CHECKED & REVIEWED BY:
REVIEWED AND SUBMITTED BY:
RECOMMENDING PROJECT IMPLEMENTATION:
APPROVED FOR PROJECT IMPLEMENTATION:
SHEET NO.