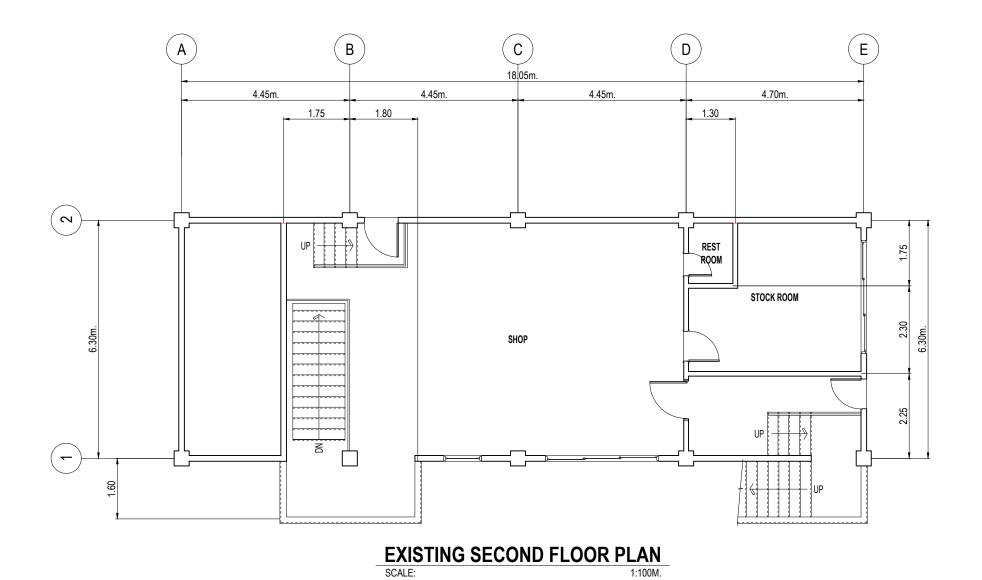

**EXISTING THIRD FLOOR PLAN**SCALE: 1:100M.

|          | REVISIONS                | PROJECT:                                                                         | DRAWN BY:                                               | PREPARED BY:                                         | CHECKED & REVIEWED BY:                                       | REVIEWED AND SUBMITTED BY: | RECOMMENDING PROJECT IMPLEMENTATION:                                                                | APPROVED FOR PROJECT IMPLEMENTATION:    | SHEET NO. |
|----------|--------------------------|----------------------------------------------------------------------------------|---------------------------------------------------------|------------------------------------------------------|--------------------------------------------------------------|----------------------------|-----------------------------------------------------------------------------------------------------|-----------------------------------------|-----------|
|          | REV. DATE BY DESCRIPTION | PROPOSED LABORATORY RENOVATION,<br>ZCWD WATER TREATMENT PLANT,<br>ZAMBOANGA CITY | Dy-                                                     |                                                      | Rolalan                                                      |                            | Digitally signed by Acosta-<br>De Fiesta Maril Patagoc<br>Date: 2021.06.04 10:12:01<br>+08'00'      |                                         | 3         |
| 7 197A X |                          | SHEET CONTENT: AS INDICATED                                                      | ARTHUR A. REYES PRINCIPAL DRAFTSMAN B - DESIGN DIVISION | BUNNY L. DAMPIOS SENIOR ENGINEER A - DESIGN DIVISION | REX D. SALE, JR.<br>SUPERVISING ENGINEER A - DESIGN DIVISION | EDITO M. BAUTISTA, JR.     | MARLI ACOSTA - DE FIESTA DM A- ENGINEERING & CONSTRUCTION DEPARTMENT OIC - TECHNICAL SERVICES GROUP | LEONARDO REY D. VASQUEZ GENERAL MANAGER |           |