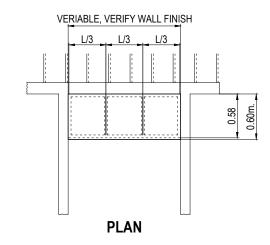

## LEGEND:

- 1 20mm. thk. GRANITE COUNTER TOP
- 2 38mm. thk. x 100mm. HARD WOOD TOP FRAME
- 3 20mm. thk. MARINE PLYWOOD
- 4) 38mm. thk. x 75mm. HARD WOOD BASE FRAME
- 20mm. thk. MARINE PLYWOOD CABINET DOORS, PROVIDE CONCEALED HINGES (2pcs./door), MAGNETIC CATCHES AND PULLS
- 6 6mm. thk. MARINE PLYWOOD BACK BOARD