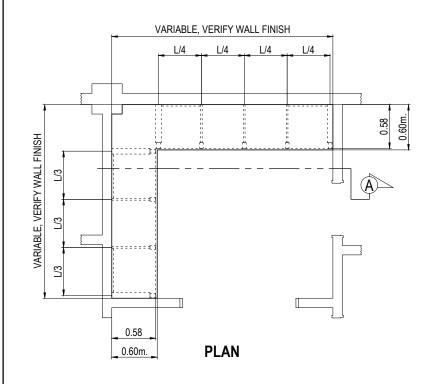

### LEGEND:

- (1) 20mm. thk. GRANITE COUNTER TOP
- 2) 38mm. thk. x 100mm. HARD WOOD TOP FRAME
- 3 20mm. thk. MARINE PLYWOOD
- (4) 38mm. thk. x 75mm. HARD WOOD BASE FRAME
- 20mm. thk. MARINE PLYWOOD CABINET DOORS, PROVIDE CONCEALED HINGES (2pcs./door), MAGNETIC CATCHES AND PULLS

TYPICAL DETAIL OF CONCEALED HINGES

SHEET NO.

31

|         |      |      |    | REVISIONS   |
|---------|------|------|----|-------------|
| GITY WA | REV. | DATE | BY | DESCRIPTION |
|         |      |      |    |             |
|         |      |      |    |             |
|         |      |      |    |             |
| 12      |      |      |    |             |
| 1974    |      |      |    |             |
|         |      |      |    |             |