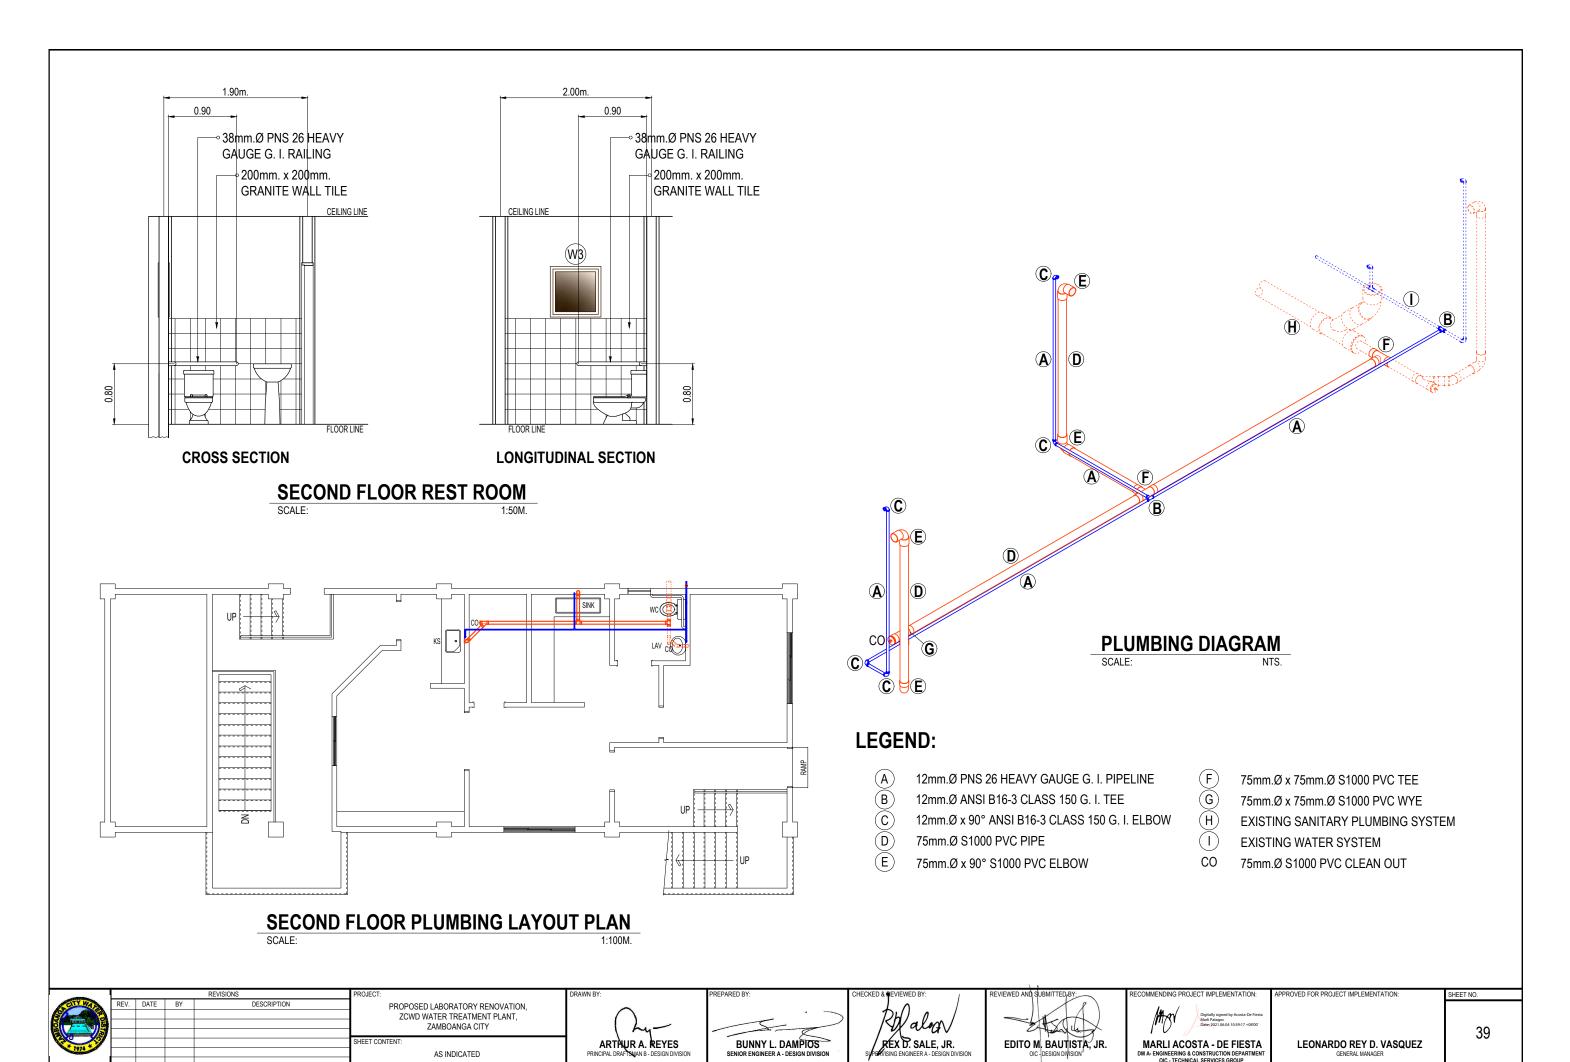

## EXISTING ROOF DECK FLOOR PLAN

## PROP. ROOF FRAMING PLAN SCALE: 1:100M.

REV. DATE BY DESCRIPTION
PROPOSED LABORATORY RENOVATION,
ZCWD WATER TREATMENT PLANT,
ZAMBOANGA CITY
SHEET CONTENT:
AS INDICATED

| RECOMMENDING PROJECT IMPLEMENTATION: |                                                                                                |  |  |  |  |  |
|--------------------------------------|------------------------------------------------------------------------------------------------|--|--|--|--|--|
| May                                  | Digitally signed by Acosta-<br>De Fiesta Marli Patagoc<br>Date: 2021.06.04 10:33:30<br>+08'00' |  |  |  |  |  |
| DM A- ENGINEERING & CO               | TA - DE FIESTA  DISTRUCTION DEPARTMENT L SERVICES GROUP                                        |  |  |  |  |  |

## LEGEND:

- (A) 12mm.Ø PNS 26 HEAVY GAUGE G. I. PIPELINE
- (B) 12mm.Ø ANSI B16-3 CLASS 150 G. I. TEE
- (C) 12mm.Ø x 90° ANSI B16-3 CLASS 150 G. I. ELBOW
- (D) 75mm.Ø S1000 PVC PIPE
- (E) 75mm.Ø x 90° S1000 PVC ELBOW
- F 75mm.Ø x 75mm.Ø S1000 PVC TEE

- (G) 75mm.Ø x 75mm.Ø S1000 PVC WYE
- (H) 75mm.Ø x 45° S1000 PVC BEND
- 75mm.Ø S1000 PVC P TRAP
- (J) EXISTING SANITARY PLUMBING SYSTEM
- K EXISTING WATER SYSTEM
- CO 75mm.Ø S1000 PVC CLEAN OUT

PLUMBING DIAGRAM