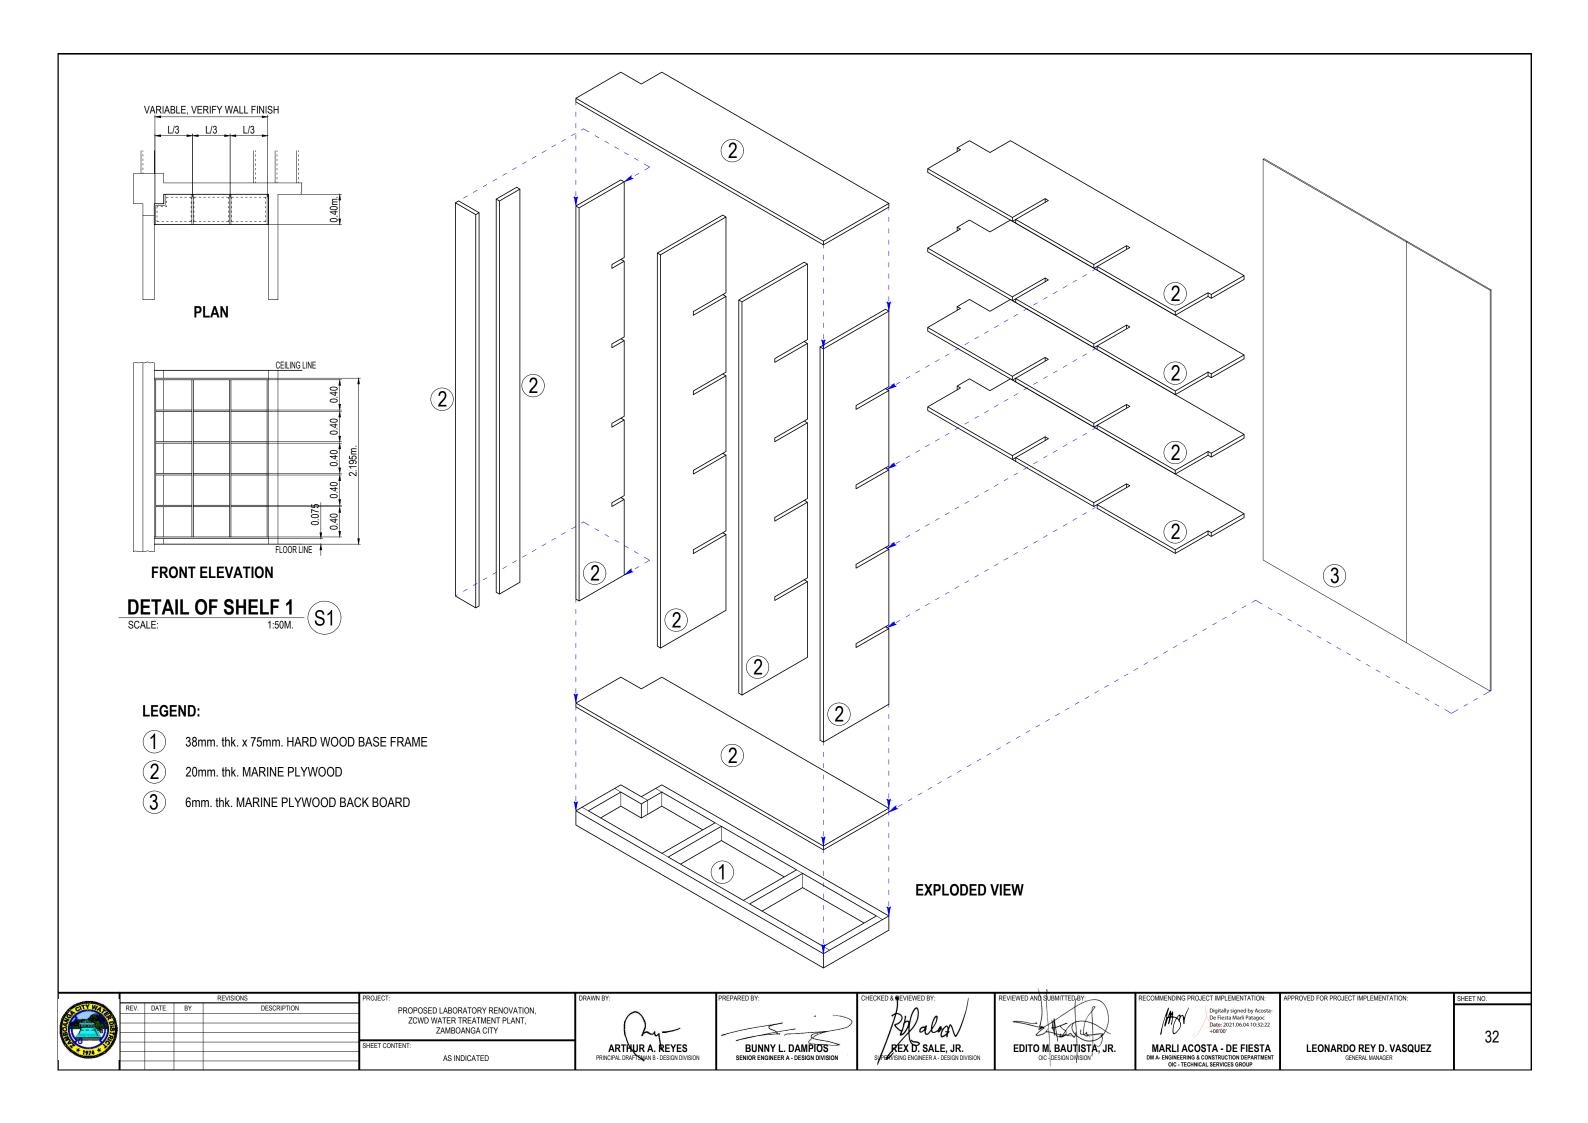

## LEGEND:

- 1 20mm. thk. GRANITE COUNTER TOP
- 2 38mm. thk. x 100mm. HARD WOOD TOP FRAME
- 3 20mm. thk. MARINE PLYWOOD
- 4) 38mm. thk. x 75mm. HARD WOOD BASE FRAME
- 20mm. thk. MARINE PLYWOOD CABINET DOORS, PROVIDE CONCEALED HINGES (2pcs./door), MAGNETIC CATCHES AND PULLS
- 6 6mm. thk. MARINE PLYWOOD BACK BOARD