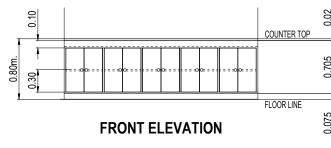

### LEGEND:

- 20mm. thk. GRANITE COUNTER TOP
- 100mm. thk. CONCRETE SLAB
- 12mm.Ø LONGITUDINAL REBAR AT 0.126m. O. C. WITH 12mm.Ø TRAVERSE REBAR AT 0.15m. O. C.
- 75mm. thk. CONCRETE WALL WITH 12mm.Ø REBAR AT 0.15m. BOTH WAYS
- 20mm. thk. MARINE PLYWOOD
- **(5)** 50mm. x 75mm. HARD WOOD
- 95mm. thk. CONCRETE SLAB WITH 10mm.Ø TEMP. REBAR AT 0.50m. BOTH WAYS
- 20mm. thk. MARINE PLYWOOD CABINET DOORS, PROVIDE CONCEALED HINGES (2pcs./door), MAGNETIC CATCHES AND PULLS