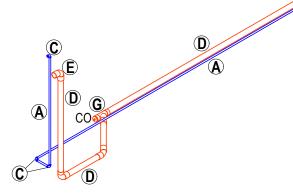

## LEGEND:

- (A) 12mm.Ø PNS 26 HEAVY GAUGE G. I. PIPELINE
- (B) 12mm.Ø ANSI B16-3 CLASS 150 G. I. TEE
- (C) 12mm.Ø x 90° ANSI B16-3 CLASS 150 G. I. ELBOW
- (D) 75mm.Ø S1000 PVC PIPE
- (E) 75mm.Ø x 90° S1000 PVC ELBOW
- F 75mm.Ø x 75mm.Ø S1000 PVC TEE

- (G) 75mm.Ø x 75mm.Ø S1000 PVC WYE
- (H) 75mm.Ø x 45° S1000 PVC BEND
- 75mm.Ø S1000 PVC P TRAP
- (J) EXISTING SANITARY PLUMBING SYSTEM
- K EXISTING WATER SYSTEM
- CO 75mm.Ø S1000 PVC CLEAN OUT

PLUMBING DIAGRAM