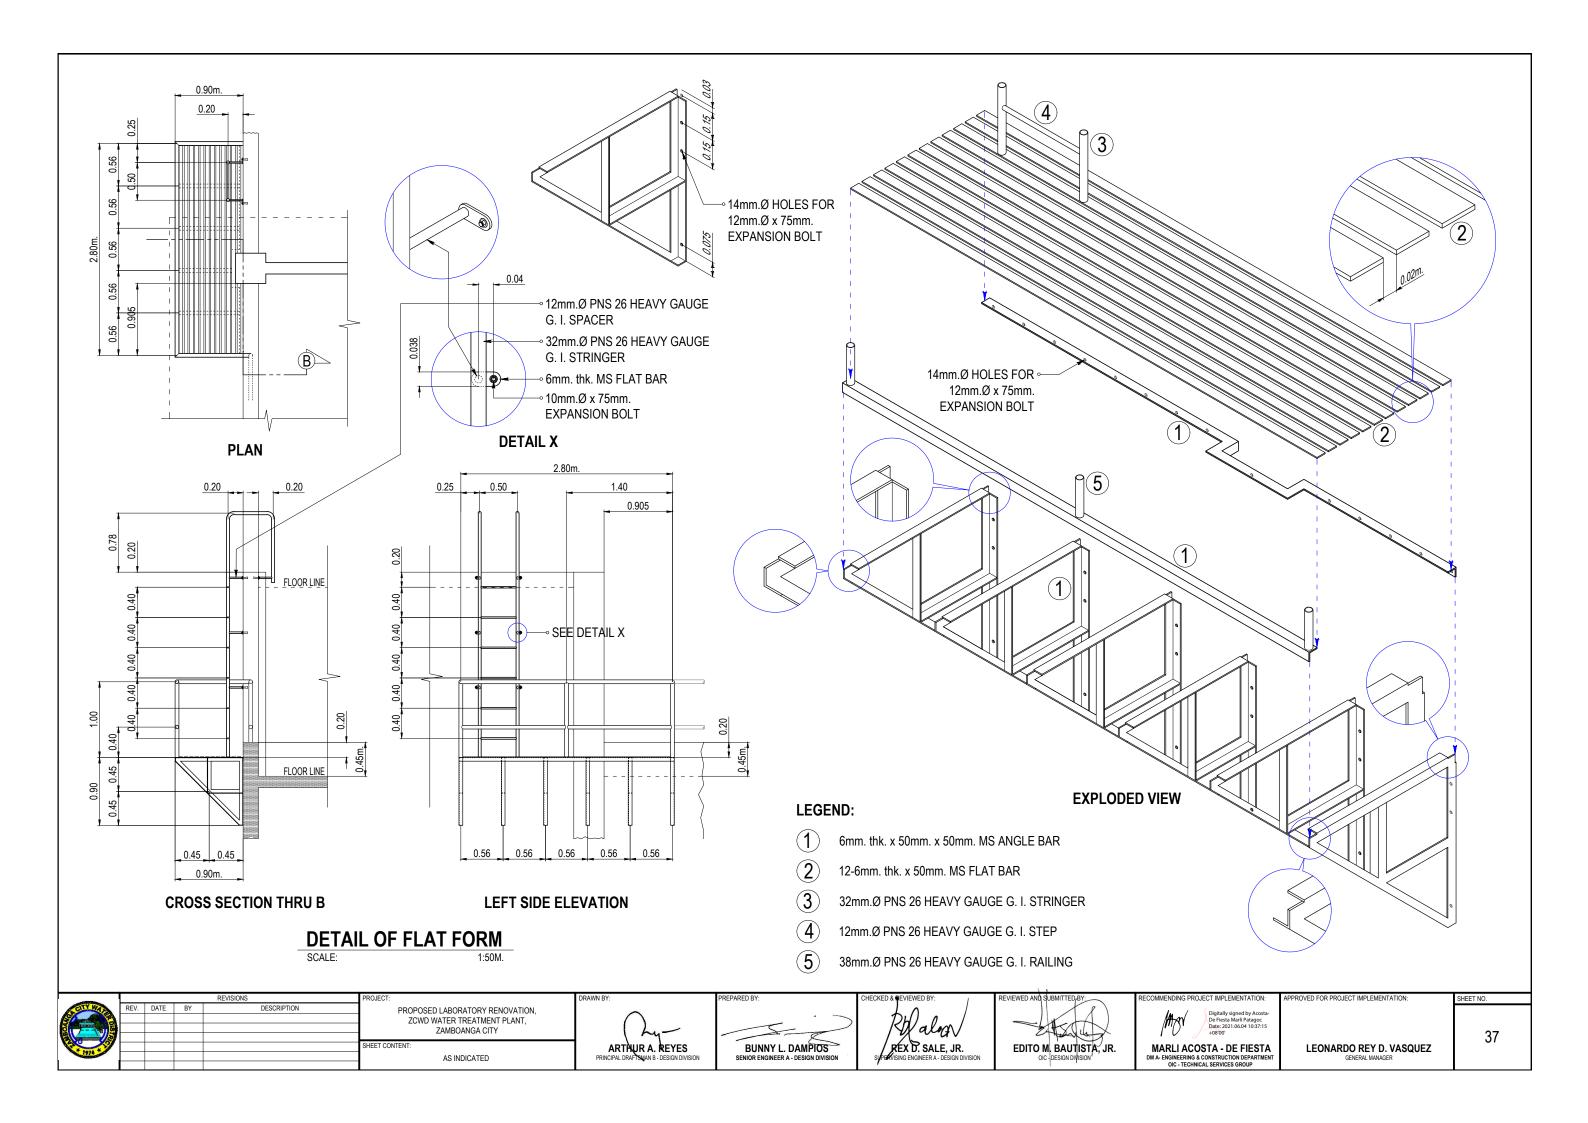

|                                                         | l 1 ^ /                                                   |                            |                                                                                                     |                                            |           |
| -      |   |         |     |    | REVISIONS   | PROJECT:                        | DRAWN BY:                                               | PREPARED BY:                                            | CHECKED & REVIEWED BY:                                    | REVIEWED AND SUBMITTED BY: | RECOMMENDING PROJECT IMPLEMENTATION:                                                                | APPROVED FOR PROJECT IMPLEMENTATION:       | SHEET NO. |











## LEGEND:

- (A) 12mm.Ø PNS 26 HEAVY GAUGE G. I. PIPELINE
- (B) 12mm.Ø ANSI B16-3 CLASS 150 G. I. TEE
- (C) 12mm.Ø x 90° ANSI B16-3 CLASS 150 G. I. ELBOW
- (D) 75mm.Ø S1000 PVC PIPE
- (E) 75mm.Ø x 90° S1000 PVC ELBOW
- F 75mm.Ø x 75mm.Ø S1000 PVC TEE

- (G) 75mm.Ø x 75mm.Ø S1000 PVC WYE
- (H) 75mm.Ø x 45° S1000 PVC BEND
- 75mm.Ø S1000 PVC P TRAP
- (J) EXISTING SANITARY PLUMBING SYSTEM
- K EXISTING WATER SYSTEM
- CO 75mm.Ø S1000 PVC CLEAN OUT



PLUMBING DIAGRAM

SCALE: NT

|