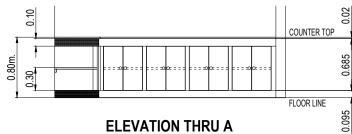

### LEGEND:

- (1) 20mm. thk. GRANITE COUNTER TOP
- 2) 38mm. thk. x 100mm. HARD WOOD TOP FRAME
- 3 20mm. thk. MARINE PLYWOOD
- (4) 38mm. thk. x 75mm. HARD WOOD BASE FRAME
- 20mm. thk. MARINE PLYWOOD CABINET DOORS, PROVIDE CONCEALED HINGES (2pcs./door), MAGNETIC CATCHES AND PULLS

TYPICAL DETAIL OF CONCEALED HINGES

SHEET NO.

31

|         |      |      |    | REVISIONS   |
|---------|------|------|----|-------------|
| GITY WA | REV. | DATE | BY | DESCRIPTION |
|         |      |      |    |             |
|         |      |      |    |             |
|         |      |      |    |             |
| 12      |      |      |    |             |
| 1974    |      |      |    |             |
|         |      |      |    |             |