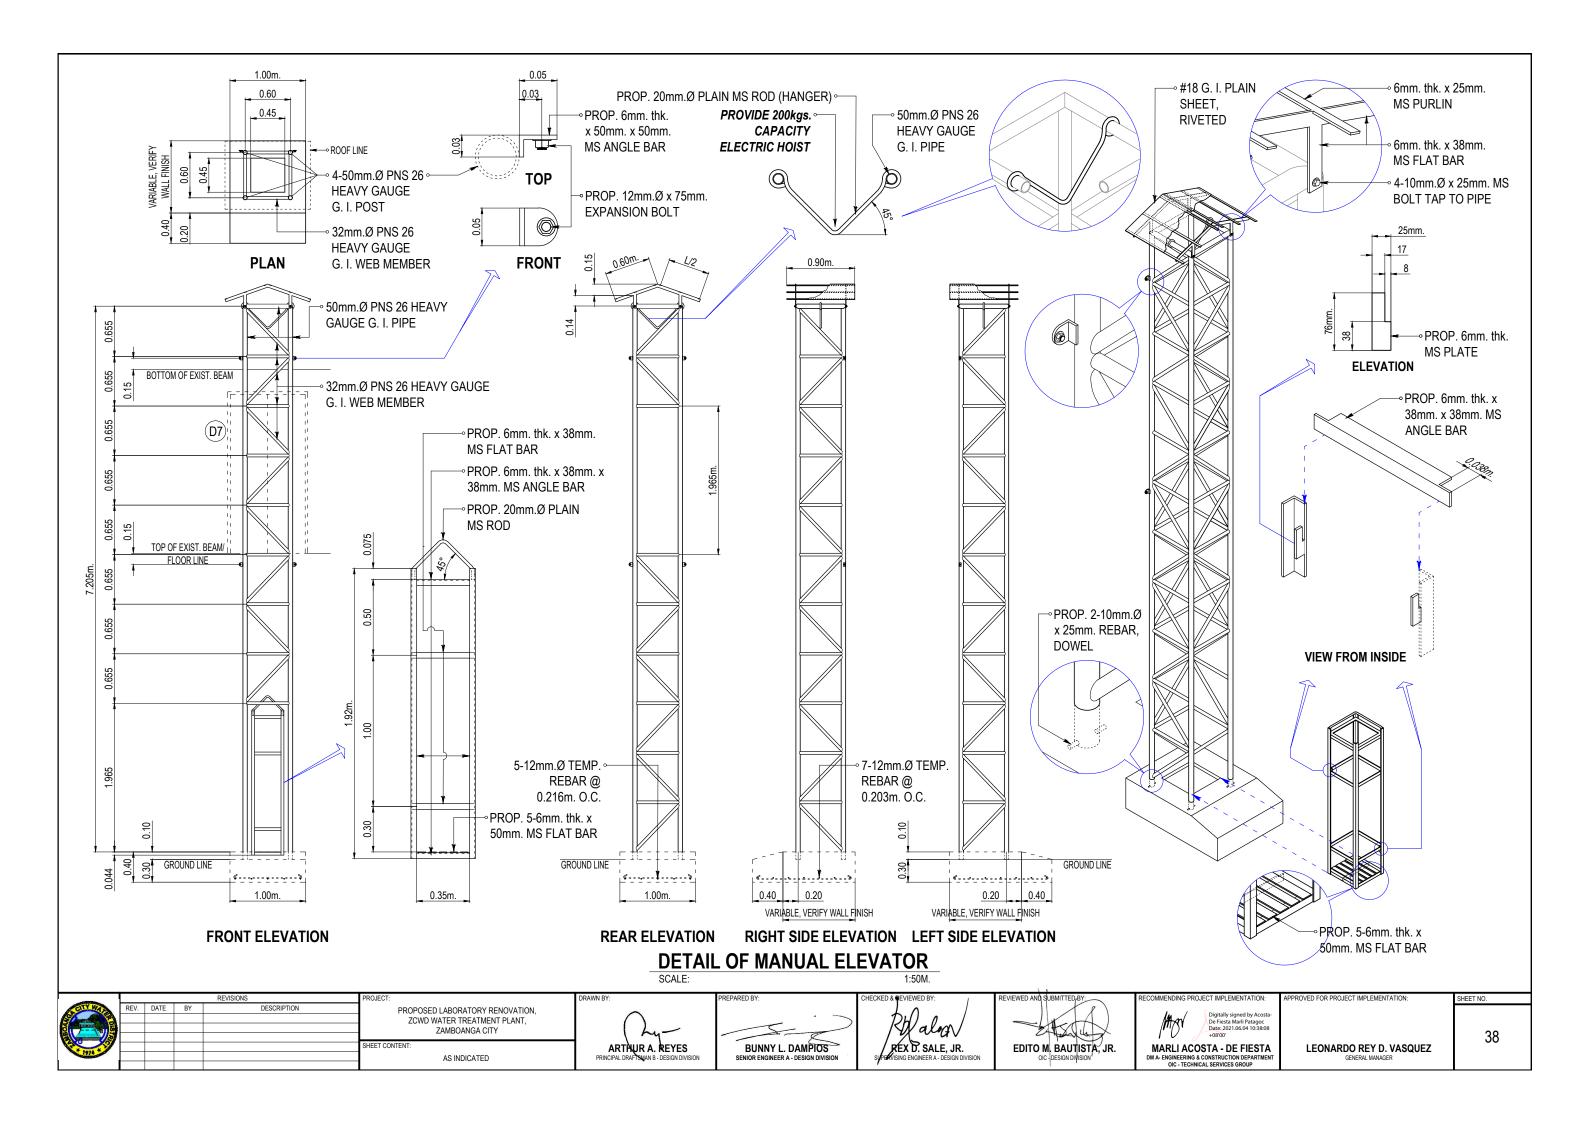

|                                                         | l 1 ^ /                                                   |                            |                                                                                                     |                                            |           |
| -      |   |         |     |    | REVISIONS   | PROJECT:                        | DRAWN BY:                                               | PREPARED BY:                                            | CHECKED & REVIEWED BY:                                    | REVIEWED AND SUBMITTED BY: | RECOMMENDING PROJECT IMPLEMENTATION:                                                                | APPROVED FOR PROJECT IMPLEMENTATION:       | SHEET NO. |











## LEGEND:

- (A) 12mm.Ø PNS 26 HEAVY GAUGE G. I. PIPELINE
- (B) 12mm.Ø ANSI B16-3 CLASS 150 G. I. TEE
- (C) 12mm.Ø x 90° ANSI B16-3 CLASS 150 G. I. ELBOW
- (D) 75mm.Ø S1000 PVC PIPE
- (E) 75mm.Ø x 90° S1000 PVC ELBOW
- F 75mm.Ø x 75mm.Ø S1000 PVC TEE

- (G) 75mm.Ø x 75mm.Ø S1000 PVC WYE
- (H) 75mm.Ø x 45° S1000 PVC BEND
- 75mm.Ø S1000 PVC P TRAP
- (J) EXISTING SANITARY PLUMBING SYSTEM
- K EXISTING WATER SYSTEM
- CO 75mm.Ø S1000 PVC CLEAN OUT



PLUMBING DIAGRAM

SCALE: NT

|