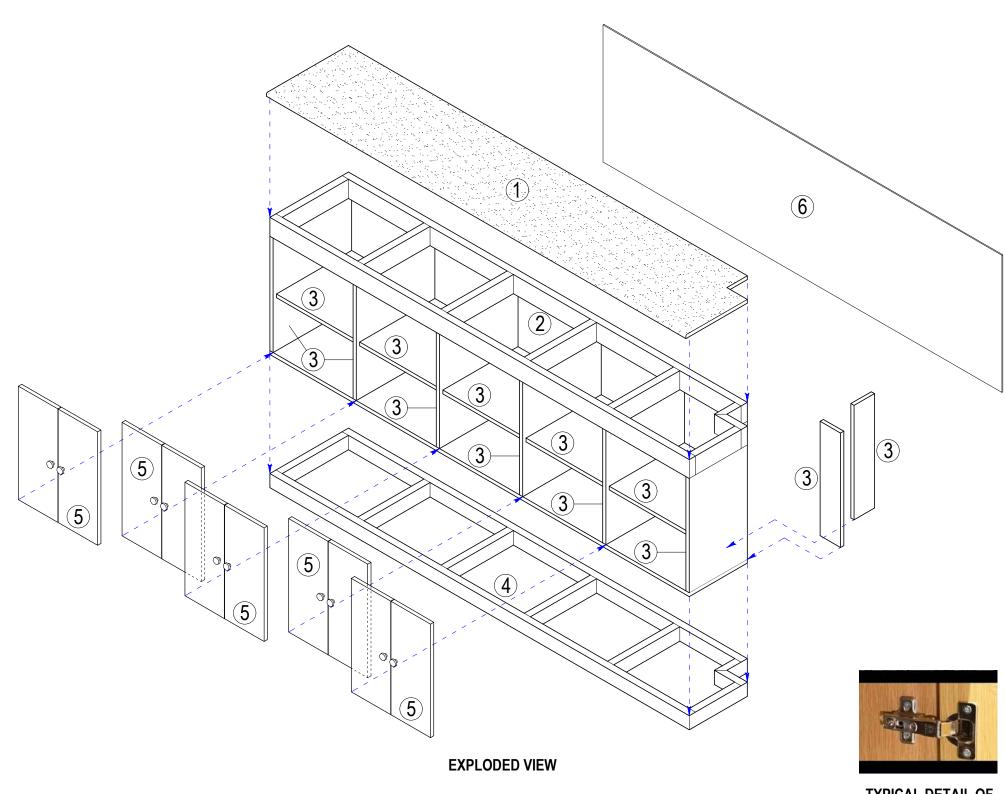

## LEGEND:

- 1 20mm. thk. GRANITE COUNTER TOP
- 2 38mm. thk. x 100mm. HARD WOOD TOP FRAME
- 3 20mm. thk. MARINE PLYWOOD
- 4) 38mm. thk. x 75mm. HARD WOOD BASE FRAME
- 20mm. thk. MARINE PLYWOOD CABINET DOORS, PROVIDE CONCEALED HINGES (2pcs./door), MAGNETIC CATCHES AND PULLS
- 6 6mm. thk. MARINE PLYWOOD BACK BOARD

TYPICAL DETAIL OF CONCEALED HINGES

|          | REVISIONS                | PROJECT:                                                                         | DRAWN BY:                                               | PREPARED BY:                                            | CHECKED & REVIEWED BY:                                       | REVIEWED AND SUBMITTED BY: | RECOMMENDING PROJECT IMPLEMENTATION:                                                                | APPROVED FOR PROJECT IMPLEMENTATION:       | SHEET NO. |
|----------|--------------------------|----------------------------------------------------------------------------------|---------------------------------------------------------|---------------------------------------------------------|--------------------------------------------------------------|----------------------------|-----------------------------------------------------------------------------------------------------|--------------------------------------------|-----------|
|          | REV. DATE BY DESCRIPTION | PROPOSED LABORATORY RENOVATION,<br>ZCWD WATER TREATMENT PLANT,<br>ZAMBOANGA CITY | Dry-                                                    |                                                         | Refalan                                                      |                            | Digitally signed by Acosta-<br>De Fiesta Marli Patagoc<br>Date: 2021.06.04 10:30:59<br>+08'00'      |                                            | 30        |
| 197A X 2 |                          | SHEET CONTENT: AS INDICATED                                                      | ARTHUR A. REYES PRINCIPAL DRAFTSMAN B - DESIGN DIVISION | BUNNY L. DAMPIOS<br>SENIOR ENGINEER A - DESIGN DIVISION | REX D. SALE, JR.<br>SUPERVISING ENGINEER A - DESIGN DIVISION | EDITO M. BAUTISTA, JR.     | MARLI ACOSTA - DE FIESTA DM A- ENGINEERING & CONSTRUCTION DEPARTMENT OIC - TECHNICAL SERVICES GROUP | LEONARDO REY D. VASQUEZ<br>GENERAL MANAGER |           |