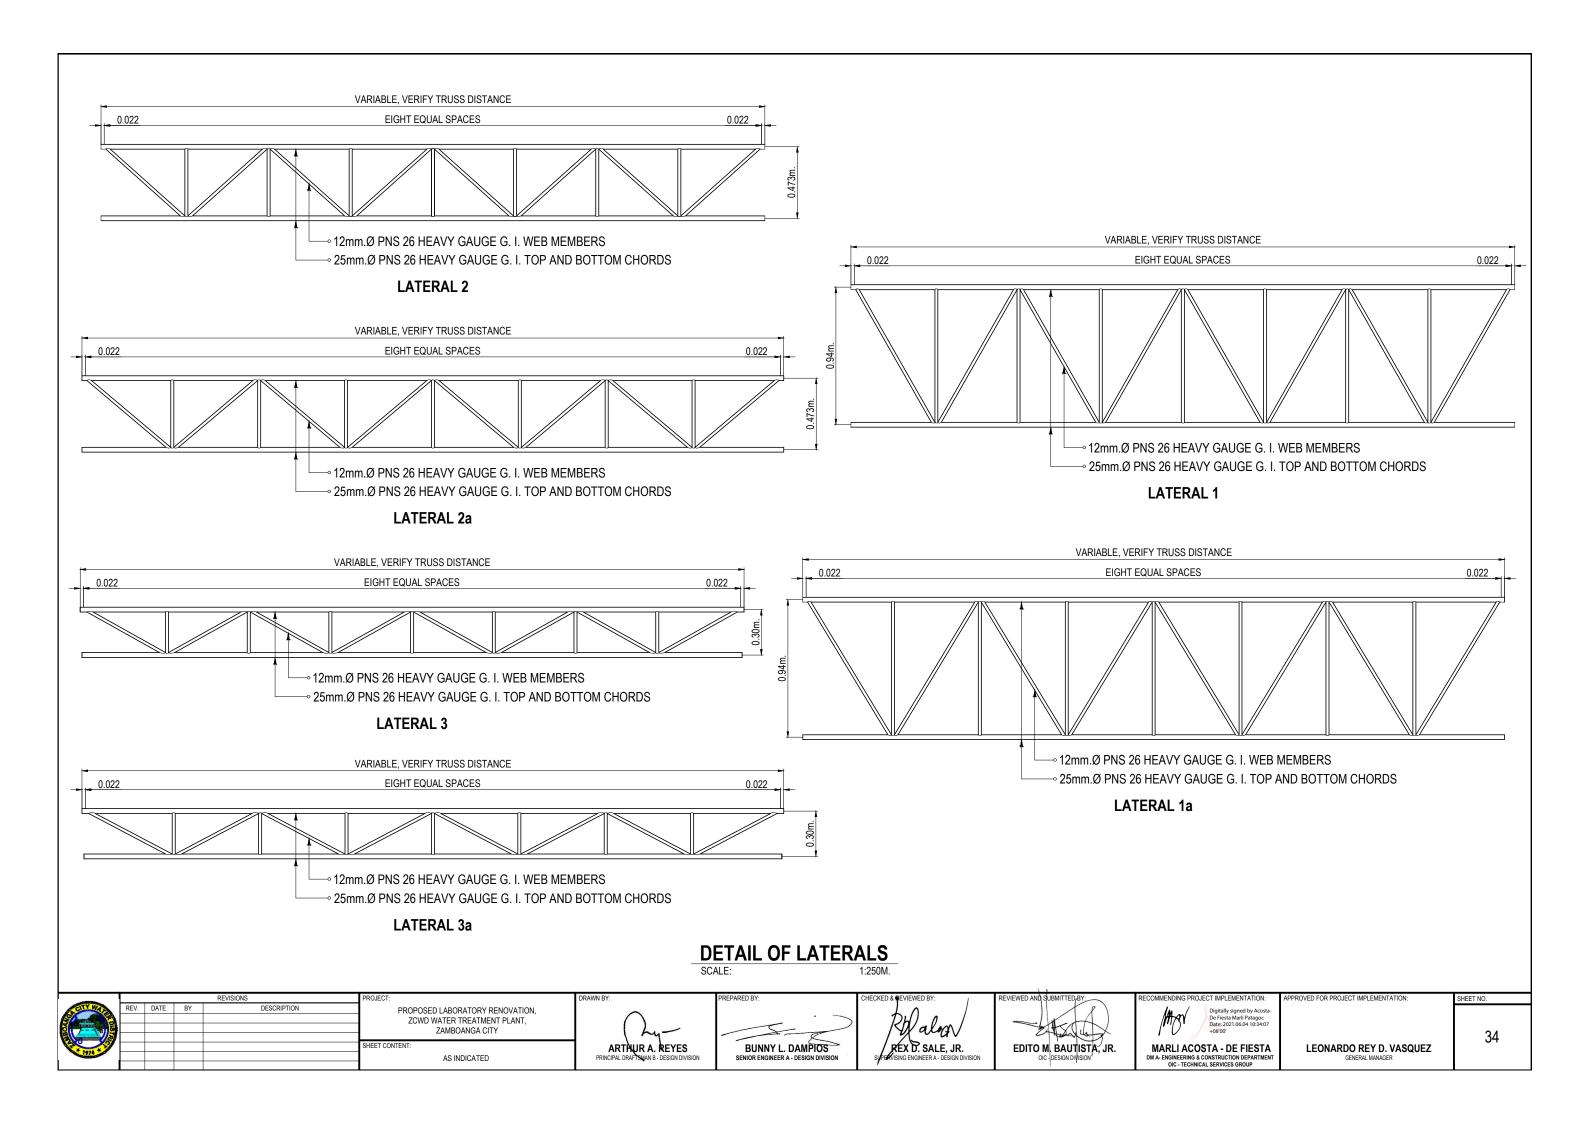

## PROP. ROOF FRAMING PLAN SCALE: 1:100M.

REV. DATE BY DESCRIPTION
PROPOSED LABORATORY RENOVATION,
ZCWD WATER TREATMENT PLANT,
ZAMBOANGA CITY
SHEET CONTENT:
AS INDICATED

| RECOMMENDING PROJECT IMPLEMENTATION: |                                                                                                |  |  |  |  |  |
|--------------------------------------|------------------------------------------------------------------------------------------------|--|--|--|--|--|
| May                                  | Digitally signed by Acosta-<br>De Fiesta Marli Patagoc<br>Date: 2021.06.04 10:33:30<br>+08'00' |  |  |  |  |  |
| DM A- ENGINEERING & CO               | TA - DE FIESTA  DISTRUCTION DEPARTMENT L SERVICES GROUP                                        |  |  |  |  |  |