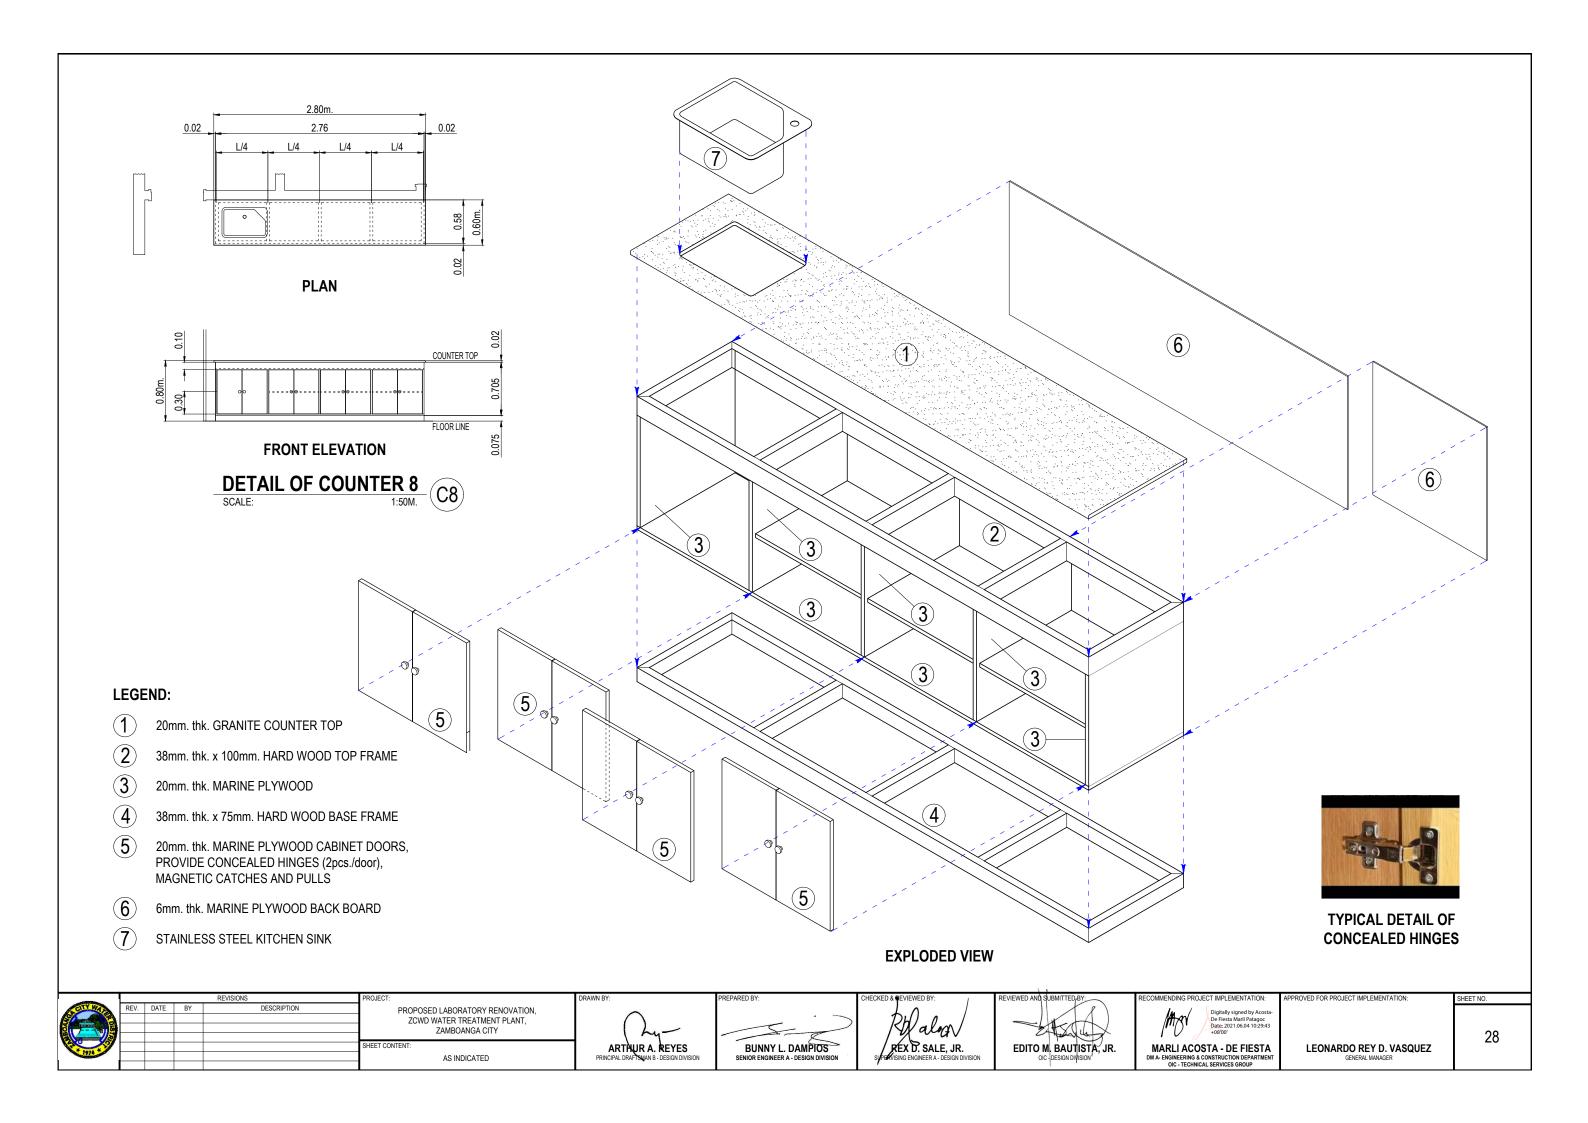

PROPOSED LABORATORY RENOVATION, ZCWD WATER TREATMENT PLANT, ZAMBOANGA CITY AS INDICATED

PPROVED FOR PROJECT IMPLEMENTATION:

LEONARDO REY D. VASQUEZ

29

SHEET NO.

DETAIL OF COUNTER 10
SCALE: 1:50M. C10

## LEGEND:

- 1 20mm. thk. GRANITE COUNTER TOP
- 2 38mm. thk. x 100mm. HARD WOOD TOP FRAME
- 3 20mm. thk. MARINE PLYWOOD
- 4) 38mm. thk. x 75mm. HARD WOOD BASE FRAME
- 20mm. thk. MARINE PLYWOOD CABINET DOORS, PROVIDE CONCEALED HINGES (2pcs./door), MAGNETIC CATCHES AND PULLS
- 6 6mm. thk. MARINE PLYWOOD BACK BOARD

TYPICAL DETAIL OF CONCEALED HINGES

|          | REVISIONS                | PROJECT:                                                                         | DRAWN BY:                                               | PREPARED BY:                                            | CHECKED & REVIEWED BY:                                       | REVIEWED AND SUBMITTED BY: | RECOMMENDING PROJECT IMPLEMENTATION:                                                                | APPROVED FOR PROJECT IMPLEMENTATION:       | SHEET NO. |
|----------|--------------------------|----------------------------------------------------------------------------------|---------------------------------------------------------|---------------------------------------------------------|--------------------------------------------------------------|----------------------------|-----------------------------------------------------------------------------------------------------|--------------------------------------------|-----------|
|          | REV. DATE BY DESCRIPTION | PROPOSED LABORATORY RENOVATION,<br>ZCWD WATER TREATMENT PLANT,<br>ZAMBOANGA CITY | Dry-                                                    |                                                         | Refalan                                                      |                            | Digitally signed by Acosta-<br>De Fiesta Marli Patagoc<br>Date: 2021.06.04 10:30:59<br>+08'00'      |                                            | 30        |
| 197A X 2 |                          | SHEET CONTENT: AS INDICATED                                                      | ARTHUR A. REYES PRINCIPAL DRAFTSMAN B - DESIGN DIVISION | BUNNY L. DAMPIOS<br>SENIOR ENGINEER A - DESIGN DIVISION | REX D. SALE, JR.<br>SUPERVISING ENGINEER A - DESIGN DIVISION | EDITO M. BAUTISTA, JR.     | MARLI ACOSTA - DE FIESTA DM A- ENGINEERING & CONSTRUCTION DEPARTMENT OIC - TECHNICAL SERVICES GROUP | LEONARDO REY D. VASQUEZ<br>GENERAL MANAGER |           |