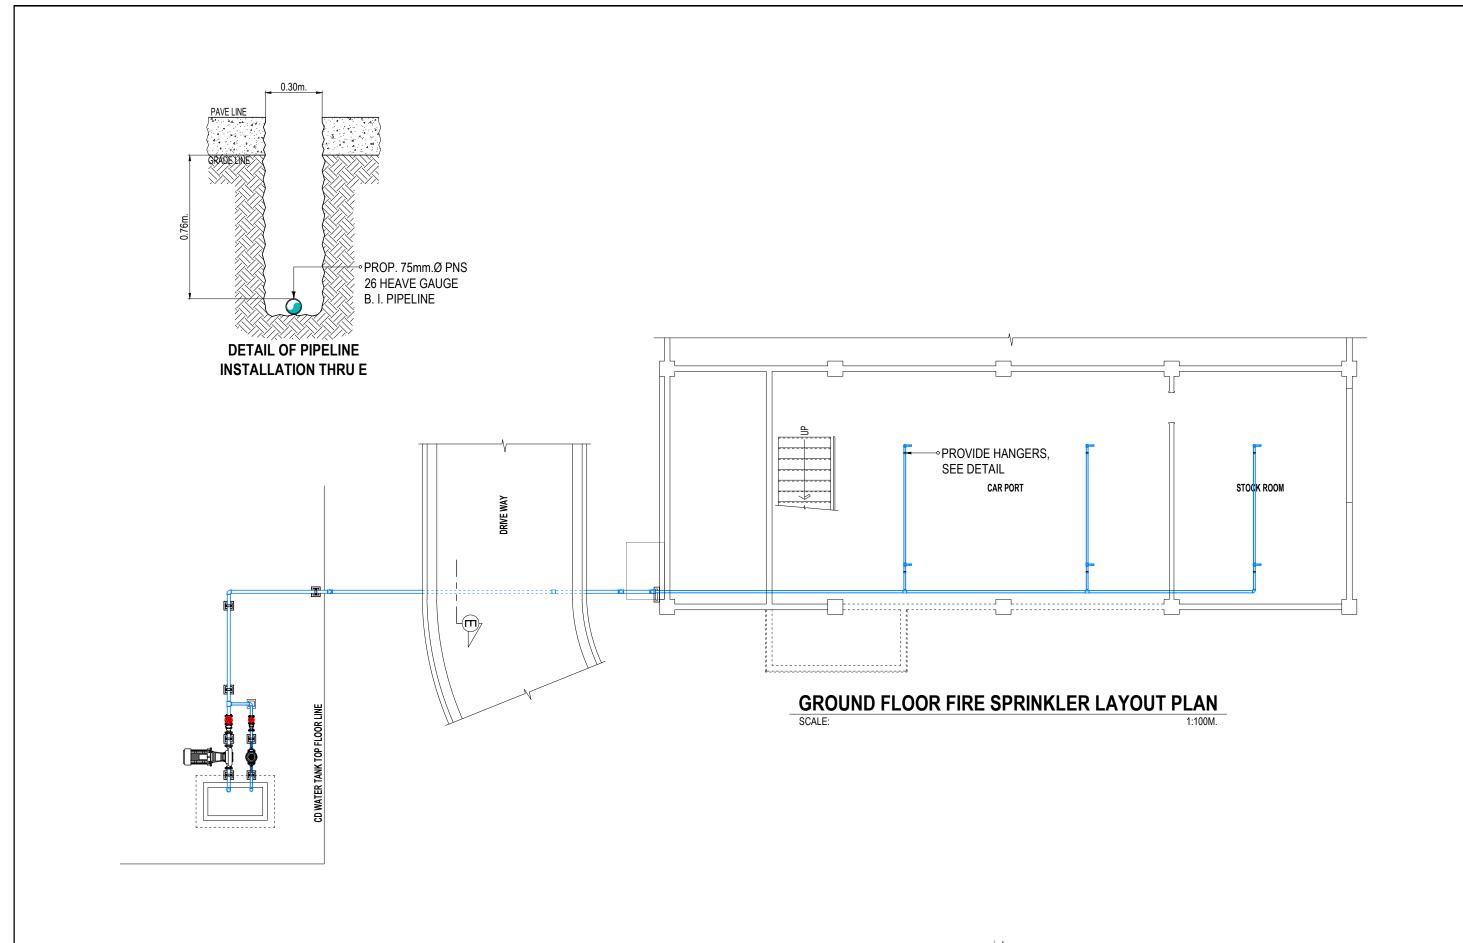

## LEGEND:

- (A) 12mm.Ø PNS 26 HEAVY GAUGE G. I. PIPELINE
- (B) 12mm.Ø ANSI B16-3 CLASS 150 G. I. TEE
- (C) 12mm.Ø x 90° ANSI B16-3 CLASS 150 G. I. ELBOW
- (D) 75mm.Ø S1000 PVC PIPE
- (E) 75mm.Ø x 90° S1000 PVC ELBOW
- F 75mm.Ø x 75mm.Ø S1000 PVC TEE

- (G) 75mm.Ø x 75mm.Ø S1000 PVC WYE
- (H) 75mm.Ø x 45° S1000 PVC BEND
- 75mm.Ø S1000 PVC P TRAP
- (J) EXISTING SANITARY PLUMBING SYSTEM
- K EXISTING WATER SYSTEM
- CO 75mm.Ø S1000 PVC CLEAN OUT

PLUMBING DIAGRAM