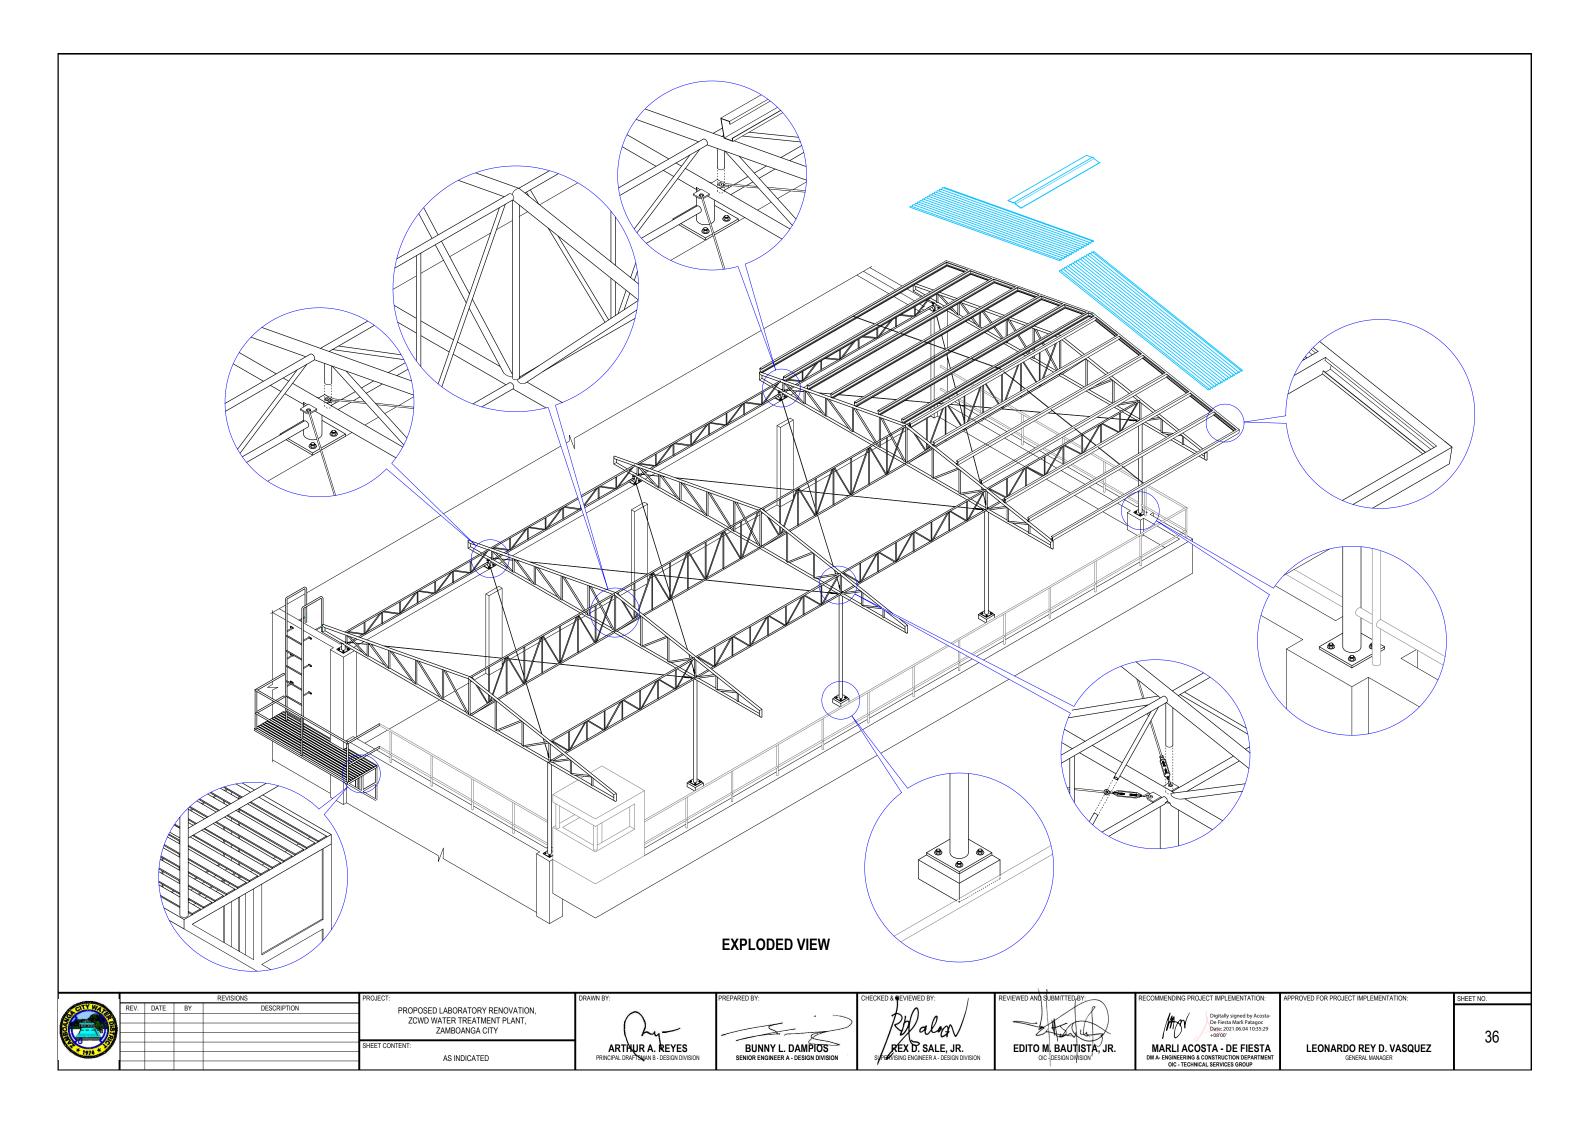

## EXISTING ROOF DECK FLOOR PLAN

## PROP. ROOF FRAMING PLAN SCALE: 1:100M.

REV. DATE BY DESCRIPTION
PROPOSED LABORATORY RENOVATION,
ZCWD WATER TREATMENT PLANT,
ZAMBOANGA CITY
SHEET CONTENT:
AS INDICATED

| RECOMMENDING PROJECT IMPLEMENTATION: |                                                                                                |  |  |  |  |  |
|--------------------------------------|------------------------------------------------------------------------------------------------|--|--|--|--|--|
| May                                  | Digitally signed by Acosta-<br>De Fiesta Marli Patagoc<br>Date: 2021.06.04 10:33:30<br>+08'00' |  |  |  |  |  |
| DM A- ENGINEERING & CO               | TA - DE FIESTA  DISTRUCTION DEPARTMENT L SERVICES GROUP                                        |  |  |  |  |  |

LEONARDO REY D. VASQUEZ
GENERAL MANAGER

APPROVED FOR PROJECT IMPLEMENTATION:

33

SHEET NO.

| 1974   |   |         |     |    |             | SHEET CONTENT: AS INDICATED     | ARTHUR A. REYES PRINCIPAL DRAFTSMAN B - DESIGN DIVISION | BUNNY L. DAMPIOS<br>SENIOR ENGINEER A - DESIGN DIVISION | REX D. SALE, JR. SUPERVISING ENGINEER A - DESIGN DIVISION | EDITO M. BAUTISTA, JR.     | MARLI ACOSTA - DE FIESTA DM A- ENGINEERING & CONSTRUCTION DEPARTMENT OIC - TECHNICAL SERVICES GROUP | LEONARDO REY D. VASQUEZ<br>GENERAL MANAGER |           |
|--------|---|---------|-----|----|-------------|---------------------------------|---------------------------------------------------------|---------------------------------------------------------|-----------------------------------------------------------|----------------------------|-----------------------------------------------------------------------------------------------------|--------------------------------------------|-----------|
|        |   |         |     |    |             | ZAWIDOANGA CITT                 | 1 ~4-                                                   |                                                         | 1 1/2/2024                                                | Company of the             | +08,00,                                                                                             |                                            | 35        |
| 6      |   |         |     |    |             | ZAMBOANGA CITY                  |                                                         |                                                         | Ryalow                                                    |                            | De Fiesta Marli Patagoc<br>Date: 2021 06 04 10:34:44                                                |                                            | _         |
| 19/1   |   |         |     |    |             | ZCWD WATER TREATMENT PLANT,     |                                                         |                                                         | $\mathbf{D}UI$                                            |                            | Digitally signed by Acosta-                                                                         |                                            |           |
| CITY W | F | REV. DA | ATE | BY | DESCRIPTION | PROPOSED LABORATORY RENOVATION. | l                                                       |                                                         | l 1 ^ /                                                   |                            |                                                                                                     |                                            |           |
| -      |   |         |     |    | REVISIONS   | PROJECT:                        | DRAWN BY:                                               | PREPARED BY:                                            | CHECKED & REVIEWED BY:                                    | REVIEWED AND SUBMITTED BY: | RECOMMENDING PROJECT IMPLEMENTATION:                                                                | APPROVED FOR PROJECT IMPLEMENTATION:       | SHEET NO. |