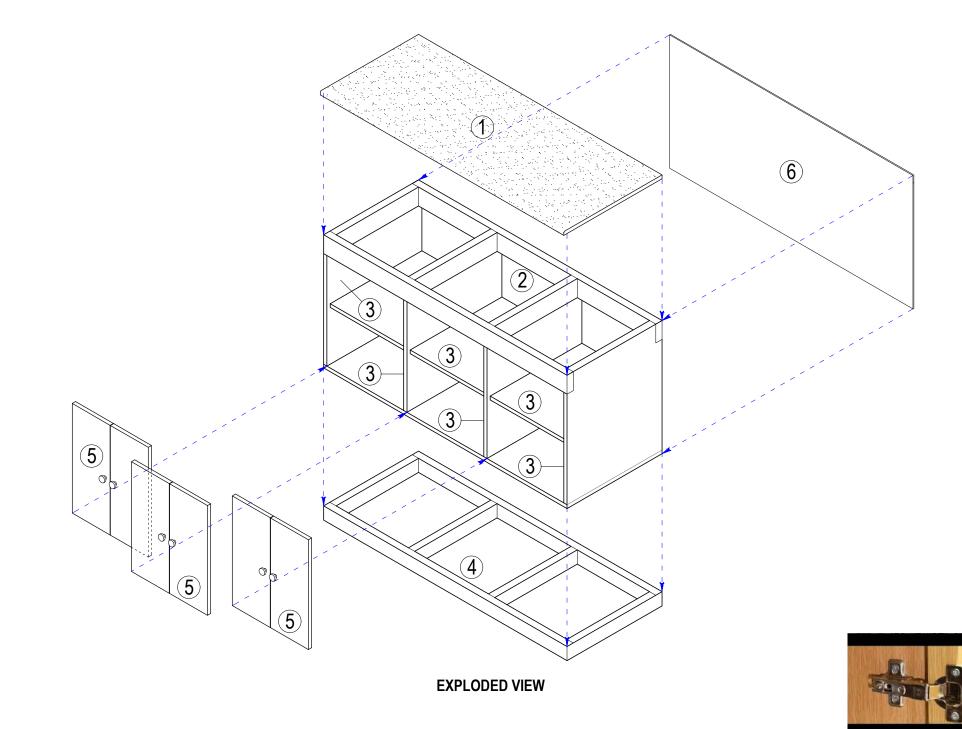

### LEGEND:

- (1) 20mm. thk. GRANITE COUNTER TOP
- 2) 38mm. thk. x 100mm. HARD WOOD TOP FRAME
- 3 20mm. thk. MARINE PLYWOOD
- (4) 38mm. thk. x 75mm. HARD WOOD BASE FRAME
- 20mm. thk. MARINE PLYWOOD CABINET DOORS, PROVIDE CONCEALED HINGES (2pcs./door), MAGNETIC CATCHES AND PULLS

TYPICAL DETAIL OF CONCEALED HINGES

SHEET NO.

31

|         |      |      |    | REVISIONS   |
|---------|------|------|----|-------------|
| GITY WA | REV. | DATE | BY | DESCRIPTION |
|         |      |      |    |             |
|         |      |      |    |             |
|         |      |      |    |             |
| 12      |      |      |    |             |
| 1974    |      |      |    |             |
|         |      |      |    |             |