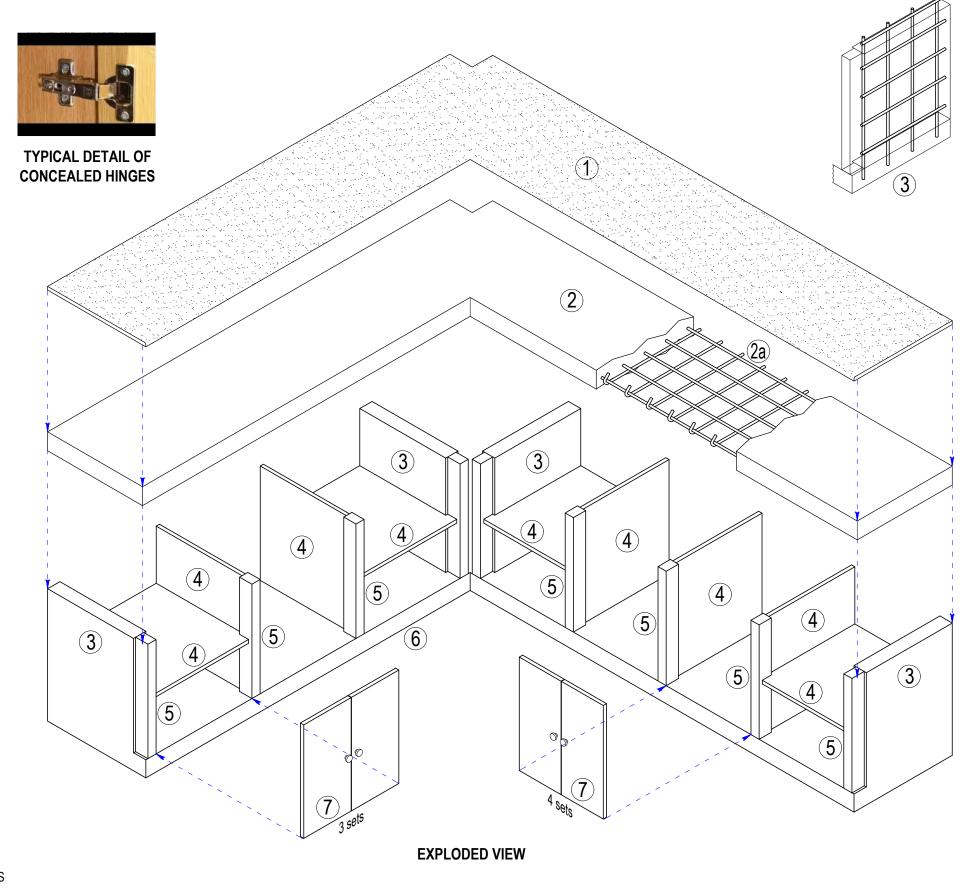

### LEGEND:

- 20mm. thk. GRANITE COUNTER TOP
- 100mm. thk. CONCRETE SLAB
- 12mm.Ø LONGITUDINAL REBAR AT 0.126m. O. C. WITH 12mm.Ø TRAVERSE REBAR AT 0.15m. O. C.
- 75mm. thk. CONCRETE WALL WITH 12mm.Ø REBAR AT 0.15m. BOTH WAYS
- 20mm. thk. MARINE PLYWOOD
- **(5)** 50mm. x 75mm. HARD WOOD
- 95mm. thk. CONCRETE SLAB WITH 10mm.Ø TEMP. REBAR AT 0.50m. BOTH WAYS
- 20mm. thk. MARINE PLYWOOD CABINET DOORS, PROVIDE CONCEALED HINGES (2pcs./door), MAGNETIC CATCHES AND PULLS

TYPICAL DETAIL OF CONCEALED HINGES

|          | REVISIONS                | PROJECT:                                                                         | DRAWN BY:                                               | PREPARED BY:                                            | CHECKED & REVIEWED BY:                                       | REVIEWED AND SUBMITTED BY: | RECOMMENDING PROJECT IMPLEMENTATION:                                                                | APPROVED FOR PROJECT IMPLEMENTATION:       | SHEET NO. |
|----------|--------------------------|----------------------------------------------------------------------------------|---------------------------------------------------------|---------------------------------------------------------|--------------------------------------------------------------|----------------------------|-----------------------------------------------------------------------------------------------------|--------------------------------------------|-----------|
|          | REV. DATE BY DESCRIPTION | PROPOSED LABORATORY RENOVATION,<br>ZCWD WATER TREATMENT PLANT,<br>ZAMBOANGA CITY | Dry-                                                    |                                                         | Refalan                                                      |                            | Digitally signed by Acosta-<br>De Fiesta Marli Patagoc<br>Date: 2021.06.04 10:30:59<br>+08'00'      |                                            | 30        |
| 197A X 2 |                          | SHEET CONTENT: AS INDICATED                                                      | ARTHUR A. REYES PRINCIPAL DRAFTSMAN B - DESIGN DIVISION | BUNNY L. DAMPIOS<br>SENIOR ENGINEER A - DESIGN DIVISION | REX D. SALE, JR.<br>SUPERVISING ENGINEER A - DESIGN DIVISION | EDITO M. BAUTISTA, JR.     | MARLI ACOSTA - DE FIESTA DM A- ENGINEERING & CONSTRUCTION DEPARTMENT OIC - TECHNICAL SERVICES GROUP | LEONARDO REY D. VASQUEZ<br>GENERAL MANAGER |           |