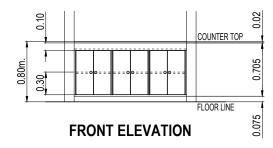

## LEGEND:

- 1 20mm. thk. GRANITE COUNTER TOP
- 2 38mm. thk. x 100mm. HARD WOOD TOP FRAME
- 3 20mm. thk. MARINE PLYWOOD
- 4) 38mm. thk. x 75mm. HARD WOOD BASE FRAME
- 20mm. thk. MARINE PLYWOOD CABINET DOORS, PROVIDE CONCEALED HINGES (2pcs./door), MAGNETIC CATCHES AND PULLS
- 6 6mm. thk. MARINE PLYWOOD BACK BOARD