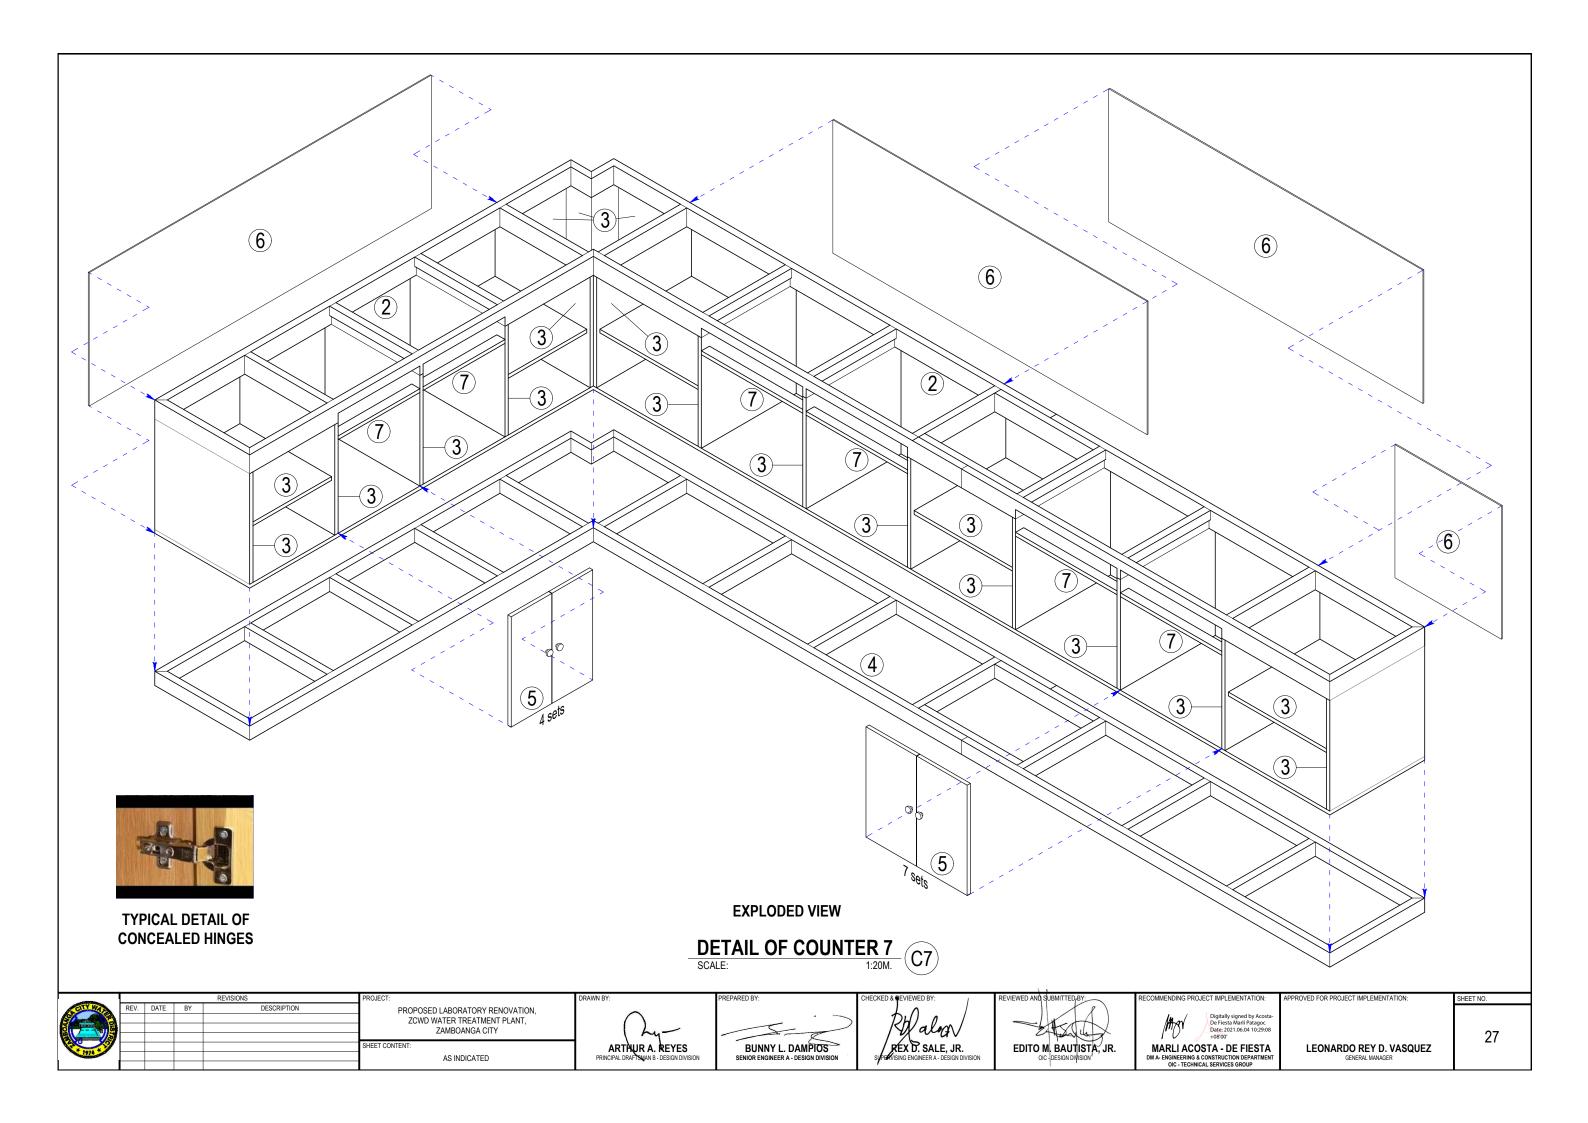

# **DETAIL OF COUNTER 9**

### LEGEND:

- 20mm. thk. GRANITE COUNTER TOP
- 100mm. thk. CONCRETE SLAB
- 12mm.Ø LONGITUDINAL REBAR AT 0.126m. O. C. WITH 12mm.Ø TRAVERSE REBAR AT 0.15m. O. C.
- 75mm. thk. CONCRETE WALL WITH 12mm.Ø REBAR AT 0.15m. BOTH WAYS
- 20mm. thk. MARINE PLYWOOD
- **(5)** 50mm. x 75mm. HARD WOOD
- 95mm. thk. CONCRETE SLAB WITH 10mm.Ø TEMP. REBAR AT 0.50m. BOTH WAYS
- 20mm. thk. MARINE PLYWOOD CABINET DOORS, PROVIDE CONCEALED HINGES (2pcs./door), MAGNETIC CATCHES AND PULLS