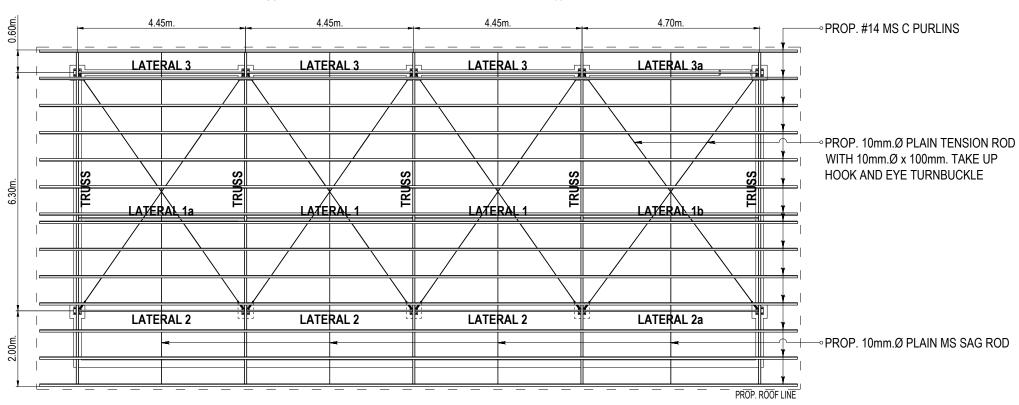

## PROP. ROOF FRAMING PLAN SCALE: 1:100M.

REV. DATE BY DESCRIPTION
PROPOSED LABORATORY RENOVATION,
ZCWD WATER TREATMENT PLANT,
ZAMBOANGA CITY
SHEET CONTENT:
AS INDICATED

| RECOMMENDING PROJECT IMPLEMENTATION: |                                                                                                |  |  |  |  |  |
|--------------------------------------|------------------------------------------------------------------------------------------------|--|--|--|--|--|
| May                                  | Digitally signed by Acosta-<br>De Fiesta Marli Patagoc<br>Date: 2021.06.04 10:33:30<br>+08'00' |  |  |  |  |  |
| DM A- ENGINEERING & CO               | TA - DE FIESTA  DISTRUCTION DEPARTMENT L SERVICES GROUP                                        |  |  |  |  |  |