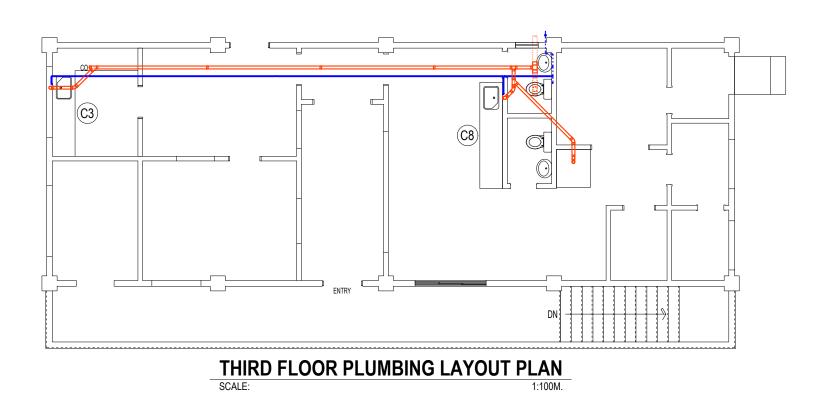

# SCALE: 1:100M.

# THIRD FLOOR FIRE SPRINKLER LAYOUT PLAN SCALE: 1:100M.

|          |            |        |       |    | REVISIONS   | PROJECT:                        | DRAWN BY:                               | PREPARED BY:                        | CHECKED & REVIEWED BY:                   | REVIEWED AND SUBMITTED BY: | RECOMMENDING PROJECT IMPLEMENTATION:                    | APPROVED FOR PROJECT IMPLEMENTATION: | SHEET NO. |
|----------|------------|--------|-------|----|-------------|---------------------------------|-----------------------------------------|-------------------------------------|------------------------------------------|----------------------------|---------------------------------------------------------|--------------------------------------|-----------|
| GITY WAY | RE\        | . DATE | E   E | BY | DESCRIPTION | PROPOSED LABORATORY RENOVATION, |                                         | $\neg$                              | 1 /                                      |                            | A. / Digitally signed by Assets                         |                                      |           |
|          | <b>\</b>   |        |       |    |             | ZCWD WATER TREATMENT PLANT,     | 1 ()                                    | · / ·                               | DH) . (                                  |                            | Digitally signed by Acosta-<br>De Fiesta Marili Patagoc |                                      |           |
|          | <b>)</b> — | _      | _     | _  |             | ZAMBOANGA CITY                  | 1 1 hy-                                 |                                     | RWalow                                   | Z                          | Date: 2021.06.04 10:42:13<br>+08'00'                    |                                      | 12        |
|          | ′—         |        | +     |    |             | SHEET CONTENT:                  | ARTHUR A. REYES                         | VERLIN ANN LACASTESANTOS - LORIA    | / / 🛌                                    | EDITO M. BAUTISTA, JR.     | MARLI ACOSTA - DE FIESTA                                | LEONARDO REY D. VASQUEZ              | 42        |
| 1974     |            |        |       |    |             | AS INDICATED                    | PRINCIPAL DRAFTSMAN B - DESIGN DIVISION | SENIOR ENGINEER A - DESIGN DIVISION | SUPERVISING ENGINEER A - DESIGN DIVISION | OIC -DESIGN DIVISION       | DM A- ENGINEERING & CONSTRUCTION DEPARTMENT             | GENERAL MANAGER                      |           |