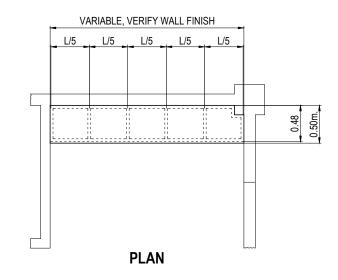

| Refalan                                                      |                            | Digitally signed by Acosta-<br>De Fiesta Marli Patagoc<br>Date: 2021.06.04 10:30:59<br>+08'00'      |                                            | 30        |
| 197A X 2 |                          | SHEET CONTENT: AS INDICATED                                                      | ARTHUR A. REYES PRINCIPAL DRAFTSMAN B - DESIGN DIVISION | BUNNY L. DAMPIOS<br>SENIOR ENGINEER A - DESIGN DIVISION | REX D. SALE, JR.<br>SUPERVISING ENGINEER A - DESIGN DIVISION | EDITO M. BAUTISTA, JR.     | MARLI ACOSTA - DE FIESTA DM A- ENGINEERING & CONSTRUCTION DEPARTMENT OIC - TECHNICAL SERVICES GROUP | LEONARDO REY D. VASQUEZ<br>GENERAL MANAGER |           |







### LEGEND:

- (1) 20mm. thk. GRANITE COUNTER TOP
- 2) 38mm. thk. x 100mm. HARD WOOD TOP FRAME
- 3 20mm. thk. MARINE PLYWOOD
- (4) 38mm. thk. x 75mm. HARD WOOD BASE FRAME
- 20mm. thk. MARINE PLYWOOD CABINET DOORS, PROVIDE CONCEALED HINGES (2pcs./door), MAGNETIC CATCHES AND PULLS



TYPICAL DETAIL OF CONCEALED HINGES

SHEET NO.

31

|         |      |      |    | REVISIONS   |
|---------|------|------|----|-------------|
| GITY WA | REV. | DATE | BY | DESCRIPTION |
|         |      |      |    |             |
|         |      |      |    |             |
|         |      |      |    |             |
| 12      |      |      |    |             |
| 1974    |      |      |    |             |
|         |      |      |    |             |

PROPOSED LABORATORY RENOVATION, ZCWD WATER TREATMENT P