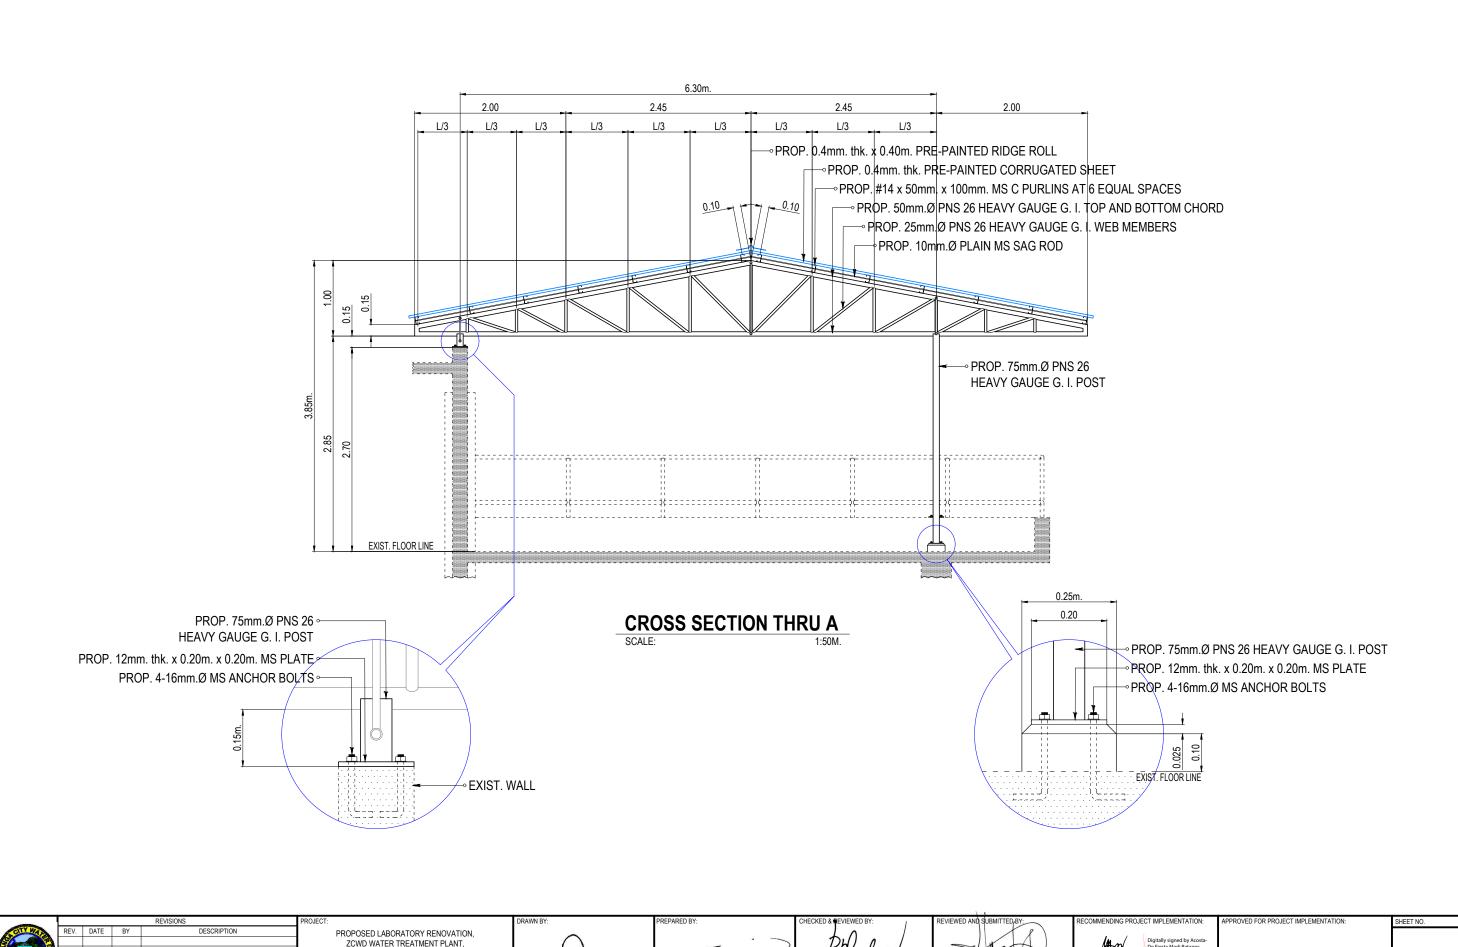

## EXISTING ROOF DECK FLOOR PLAN

## PROP. ROOF FRAMING PLAN SCALE: 1:100M.

REV. DATE BY DESCRIPTION
PROPOSED LABORATORY RENOVATION,
ZCWD WATER TREATMENT PLANT,
ZAMBOANGA CITY
SHEET CONTENT:
AS INDICATED

| RECOMMENDING PROJECT IMPLEMENTATION: |                                                                                                |  |  |  |  |  |
|--------------------------------------|------------------------------------------------------------------------------------------------|--|--|--|--|--|
| May                                  | Digitally signed by Acosta-<br>De Fiesta Marli Patagoc<br>Date: 2021.06.04 10:33:30<br>+08'00' |  |  |  |  |  |
| DM A- ENGINEERING & CO               | TA - DE FIESTA  DISTRUCTION DEPARTMENT L SERVICES GROUP                                        |  |  |  |  |  |

LEONARDO REY D. VASQUEZ
GENERAL MANAGER

APPROVED FOR PROJECT IMPLEMENTATION:

33

SHEET NO.

| 1974   |   |         |     |    |             | SHEET CONTENT: AS INDICATED     | ARTHUR A. REYES PRINCIPAL DRAFTSMAN B - DESIGN DIVISION | BUNNY L. DAMPIOS<br>SENIOR ENGINEER A - DESIGN DIVISION | REX D. SALE, JR. SUPERVISING ENGINEER A - DESIGN DIVISION | EDITO M. BAUTISTA, JR.     | MARLI ACOSTA - DE FIESTA DM A- ENGINEERING & CONSTRUCTION DEPARTMENT OIC - TECHNICAL SERVICES GROUP | LEONARDO REY D. VASQUEZ<br>GENERAL MANAGER |           |
|--------|---|---------|-----|----|-------------|---------------------------------|---------------------------------------------------------|---------------------------------------------------------|-----------------------------------------------------------|----------------------------|-----------------------------------------------------------------------------------------------------|--------------------------------------------|-----------|
|        |   |         |     |    |             | ZAWIDOANGA CITT                 | 1 ~4-                                                   |                                                         | 1 1/2/2024                                                | Company of the             | +08,00,                                                                                             |                                            | 35        |
| 6      |   |         |     |    |             | ZAMBOANGA CITY                  |                                                         |                                                         | Ryalow                                                    |                            | De Fiesta Marli Patagoc<br>Date: 2021 06 04 10:34:44                                                |                                            | _         |
| 19/1   |   |         |     |    |             | ZCWD WATER TREATMENT PLANT,     |                                                         |                                                         | $\mathbf{D}UI$                                            |                            | Digitally signed by Acosta-                                                                         |                                            |           |
| CITY W | F | REV. DA | ATE | BY | DESCRIPTION | PROPOSED LABORATORY RENOVATION. | l                                                       |                                                         | l 1 ^ /                                                   |                            |                                                                                                     |                                            |           |
| -      |   |         |     |    | REVISIONS   | PROJECT:                        | DRAWN BY:                                               | PREPARED BY:                                            | CHECKED & REVIEWED BY:                                    | REVIEWED AND SUBMITTED BY: | RECOMMENDING PROJECT IMPLEMENTATION:                                                                | APPROVED FOR PROJECT IMPLEMENTATION:       | SHEET NO. |