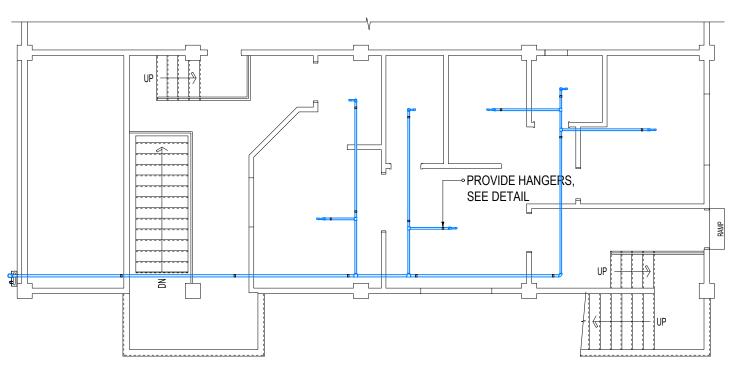

|      |      |    |             |                                 |









| RECOMMENDING PROJE | ECT IMPLEMENTATION                                                               |
|--------------------|----------------------------------------------------------------------------------|
| Mod                | Digitally signed by A<br>De Fiesta Marli Pata<br>Date: 2021.06.04 10:<br>+08'00' |
| MARITACOS          | STA - DE FIES                                                                    |

IPLEMENTATION: APPROVED FOR PROJECT IMPLEMENTATION: tally signed by Acostaiesta Maril Patagoc: 2:021.06.04 10:40:02 00'

LEONARDO REY D. VASQUEZ

SHEET NO.

40







# SCALE: 1:100M.



# THIRD FLOOR FIRE SPRINKLER LAYOUT PLAN SCALE: 1:100M.

|          |            |        |       |    | REVISIONS   | PROJECT:                        | DRAWN BY:                               | PREPARED BY:                        | CHECKED & REVIEWED BY:                   | REVIEWED AND SUBMITTED BY: | RECOMMENDING PROJECT IMPLEMENTATION:                    | APPROVED FOR PROJECT IMPLEMENTATION: | SHEET NO. |
|----------|------------|--------|-------|----|-------------|---------------------------------|-----------------------------------------|-------------------------------------|------------------------------------------|----------------------------|---------------------------------------------------------|--------------------------------------|-----------|
| GITY