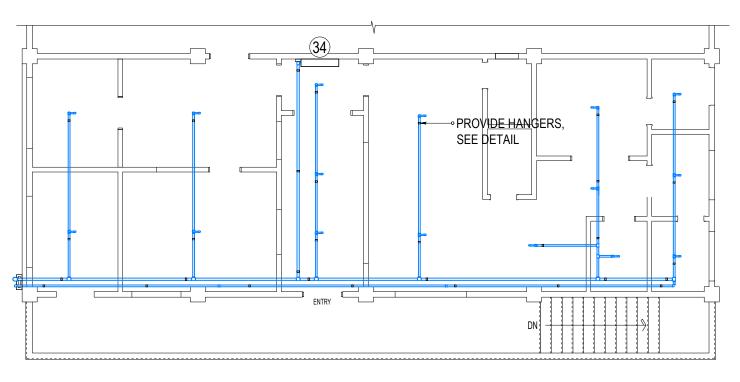

# THIRD FLOOR FIRE SPRINKLER LAYOUT PLAN SCALE: 1:100M.

|          |            |        |       |    | REVISIONS   | PROJECT:                        | DRAWN BY:                               | PREPARED BY:                        | CHECKED & REVIEWED BY:                   | REVIEWED AND SUBMITTED BY: | RECOMMENDING PROJECT IMPLEMENTATION:                    | APPROVED FOR PROJECT IMPLEMENTATION: | SHEET NO. |
|----------|------------|--------|-------|----|-------------|---------------------------------|-----------------------------------------|-------------------------------------|------------------------------------------|----------------------------|---------------------------------------------------------|--------------------------------------|-----------|
| GITY WAY | RE\        | . DATE | E   E | BY | DESCRIPTION | PROPOSED LABORATORY RENOVATION, |                                         | $\neg$                              | 1 /                                      |                            | A. / Digitally signed by Assets                         |                                      |           |
|          | <b>\</b>   |        |       |    |             | ZCWD WATER TREATMENT PLANT,     | 1 ()                                    | · / ·                               | DH) . (                                  |                            | Digitally signed by Acosta-<br>De Fiesta Marili Patagoc |                                      |           |
|          | <b>)</b> — | _      | _     | _  |             | ZAMBOANGA CITY                  | 1 1 hy-                                 |                                     | RWalow                                   | Z                          | Date: 2021.06.04 10:42:13<br>+08'00'                    |                                      | 12        |
|          | ′—         |        | +     |    |             | SHEET CONTENT:                  | ARTHUR A. REYES                         | VERLIN ANN LACASTESANTOS - LORIA    | / / 🛌                                    | EDITO M. BAUTISTA, JR.     | MARLI ACOSTA - DE FIESTA                                | LEONARDO REY D. VASQUEZ              | 42        |
| 1974     |            |        |       |    |             | AS INDICATED                    | PRINCIPAL DRAFTSMAN B - DESIGN DIVISION | SENIOR ENGINEER A - DESIGN DIVISION | SUPERVISING ENGINEER A - DESIGN DIVISION | OIC -DESIGN DIVISION       | DM A- ENGINEERING & CONSTRUCTION DEPARTMENT             | GENERAL MANAGER                      |           |